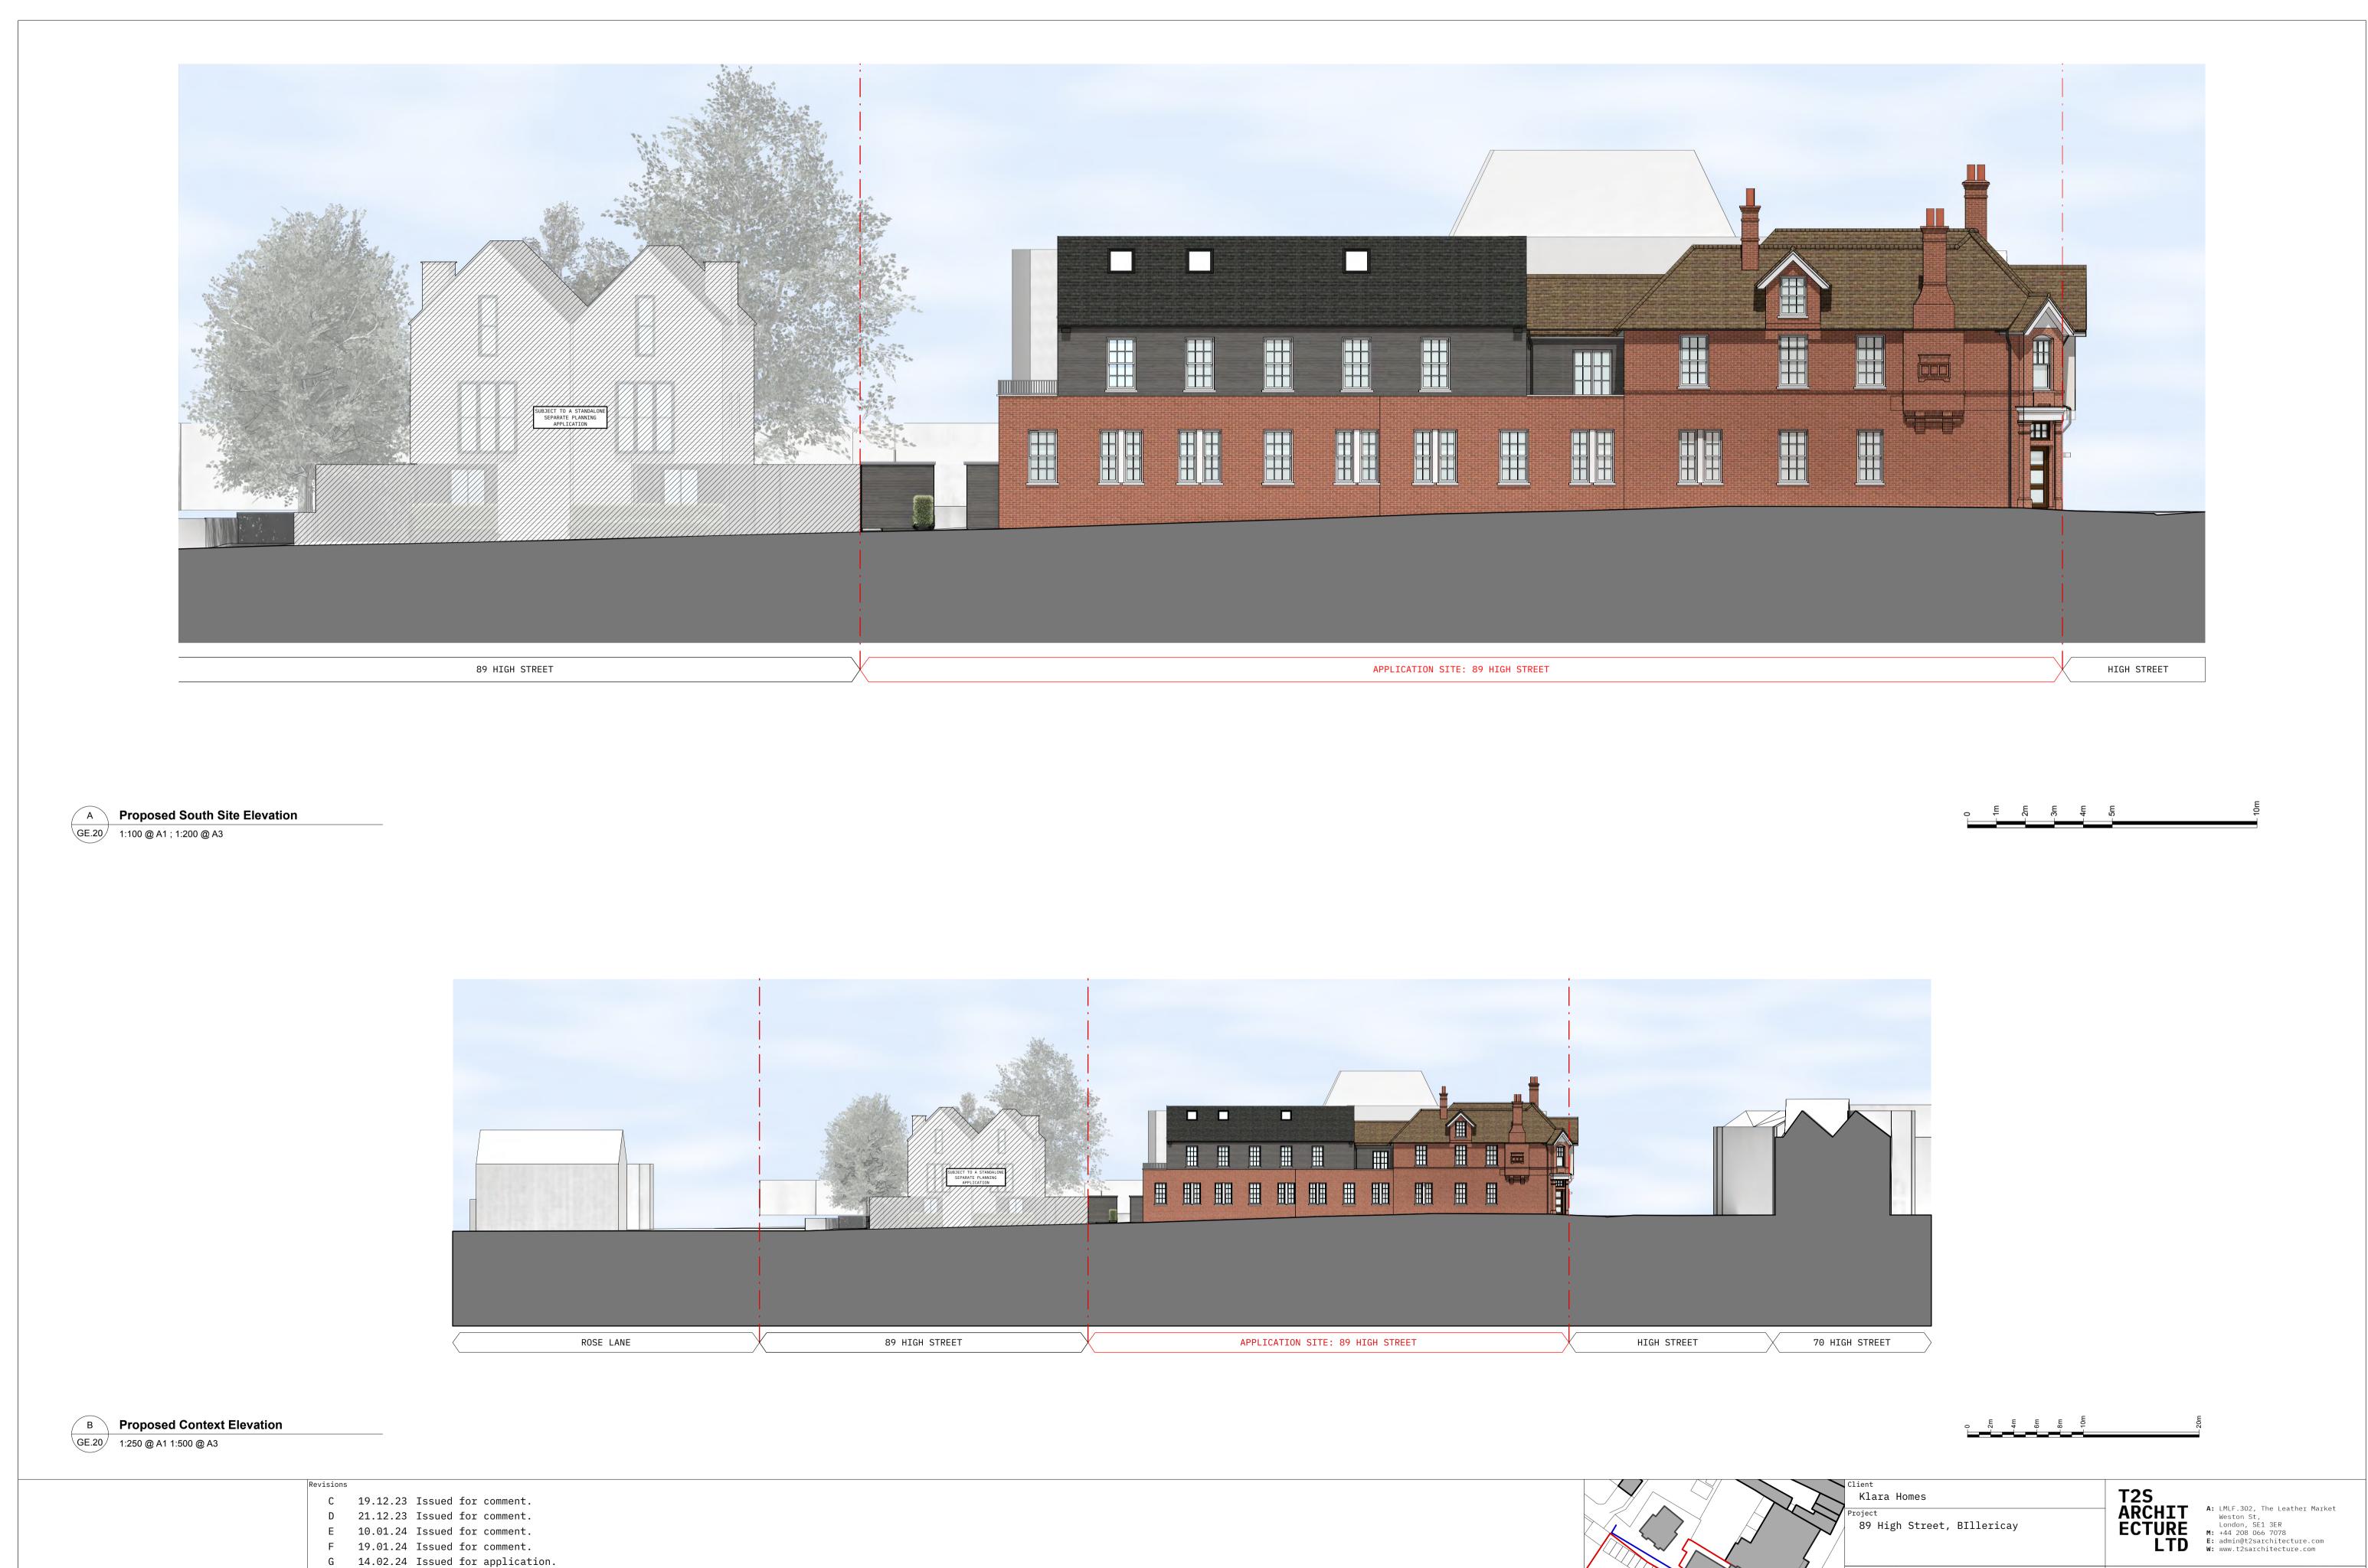

|               | LTD H: +44 208 066 0/08<br>E: admin@t2sarchitecture.com<br>W: www.t2sarchitecture.com |                        |       |          |  |
|---------------|---------------------------------------------------------------------------------------|------------------------|-------|----------|--|
| /             | Drawing Title                                                                         | Status                 | Drawn | Checked  |  |
|               | Proposed South Context Elevation                                                      | Planning               | JG    | TJS      |  |
| /             |                                                                                       | Scale                  |       | Date     |  |
|               |                                                                                       | 1:100 @ A1 ; 1:200 @ A | A3    | Nov 2023 |  |
|               |                                                                                       | Drwg. No.              |       | Revision |  |
| $\mathcal{K}$ |                                                                                       | 133_PL2_GE_20          |       | G        |  |