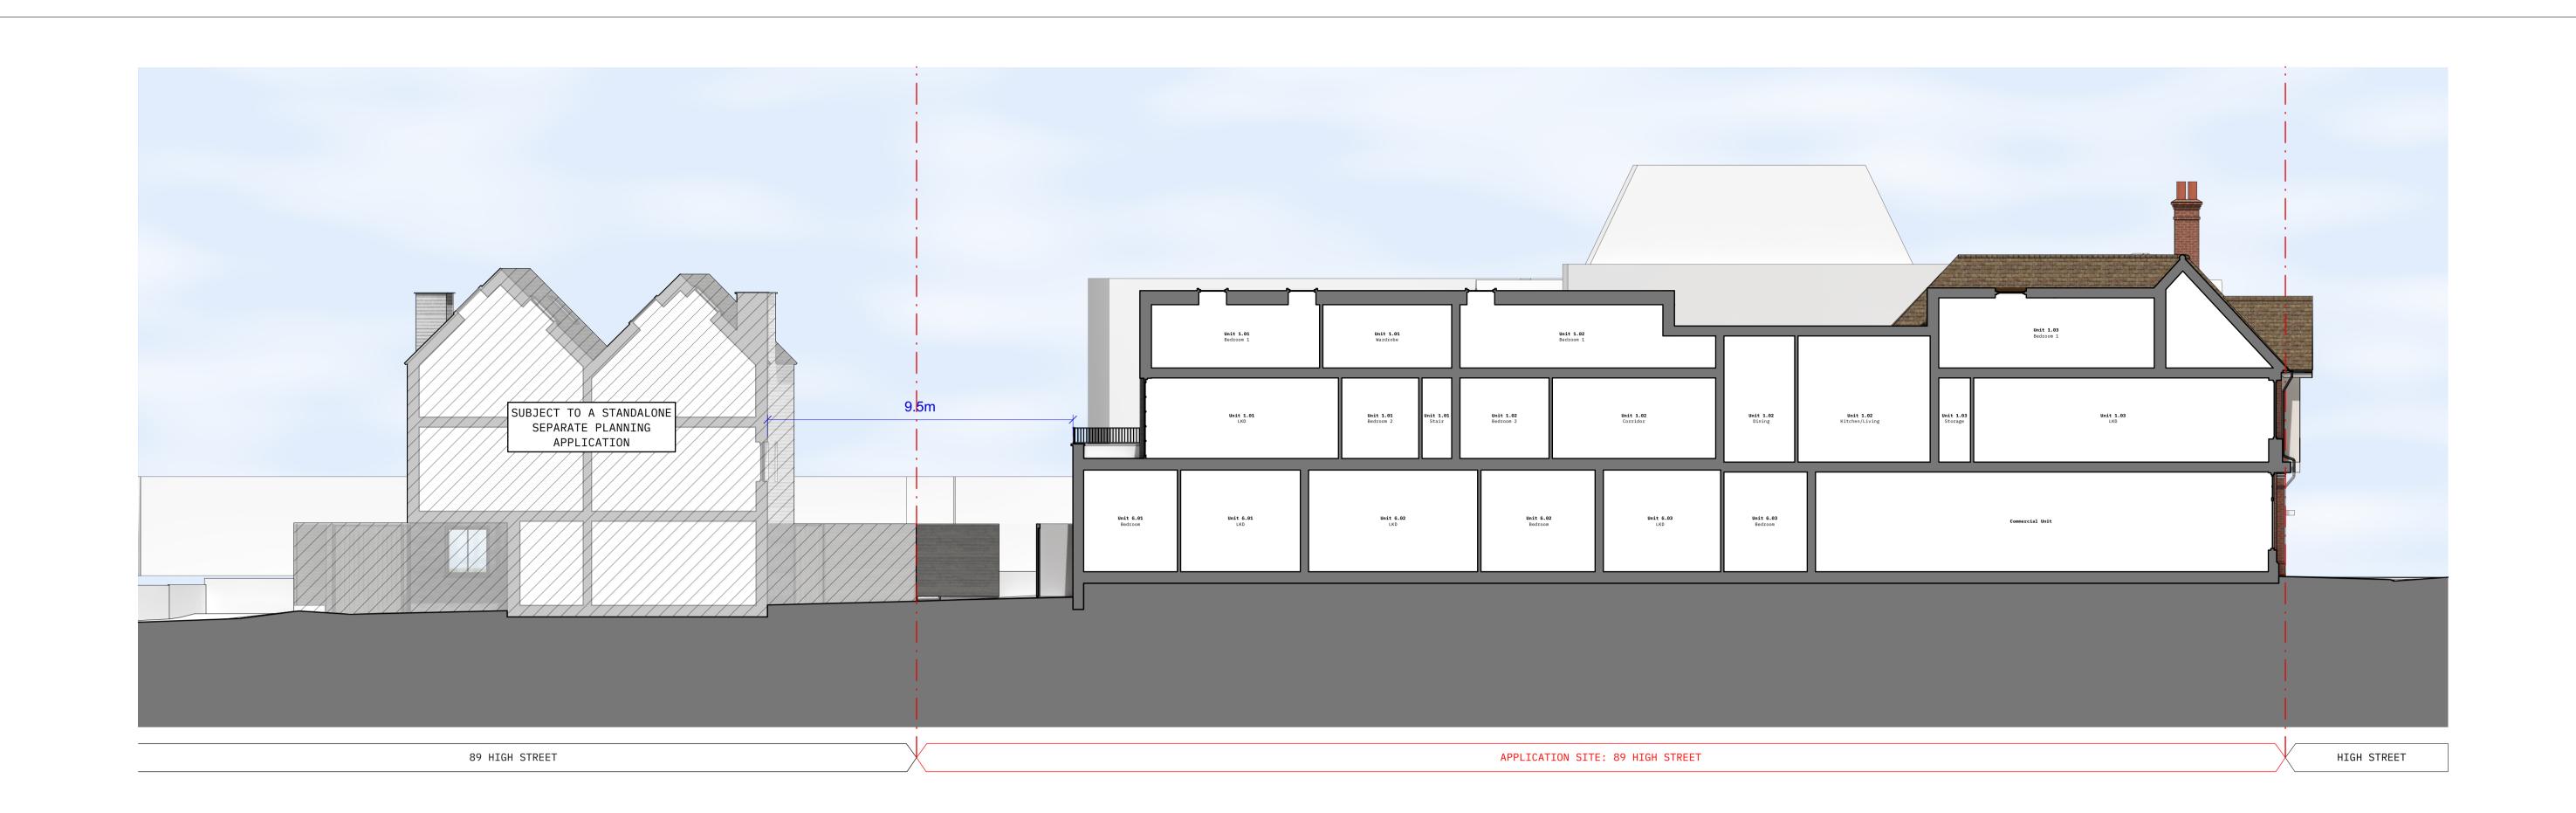

A Proposed Context Section F
GS.20 1:100 @ A1 ; 1:200 @ A3

- 3m - 1m - 5m - 10m

A 10.01.24 Issued for comment.

B 19.01.24 Issued for comments.

C 14.02.24 Issued for application.

Client
Klara Homes

Project
89 High Stre

Drawing Title
Proposed Con
General Arra

T2S
ARCH

89 High Street, Billericay

ECTUR

T2S
ARCHIT
ECTURE
LTD

A: LMLF.302, The Leather Market
Weston St,
London, SE1 3ER
M: +44 208 066 7078
E: admin@t2sarchitecture.com
W: www.t2sarchitecture.com

Drawing Title
Proposed Context Section F
General Arrangement

 Status
 Drawn
 Checked

 Planning
 TJS
 TJS

 Scale
 Date
 Nov 2023

 Drwg. No.
 Revision

 133\_PL2\_GS\_20
 C

Information contained within this drawing is the sole copyright of T2S Architecture Ltd. and is not to be reproduced without express permission. No implied licence exists. This drawing not to be used for land transfer or valuation purposes. Do not scale from this drawing. All dimensions & levels are to be checked on site by the contractor. Issued for purposes indicated only. Drawing errors and omissions to be reported to the architect.