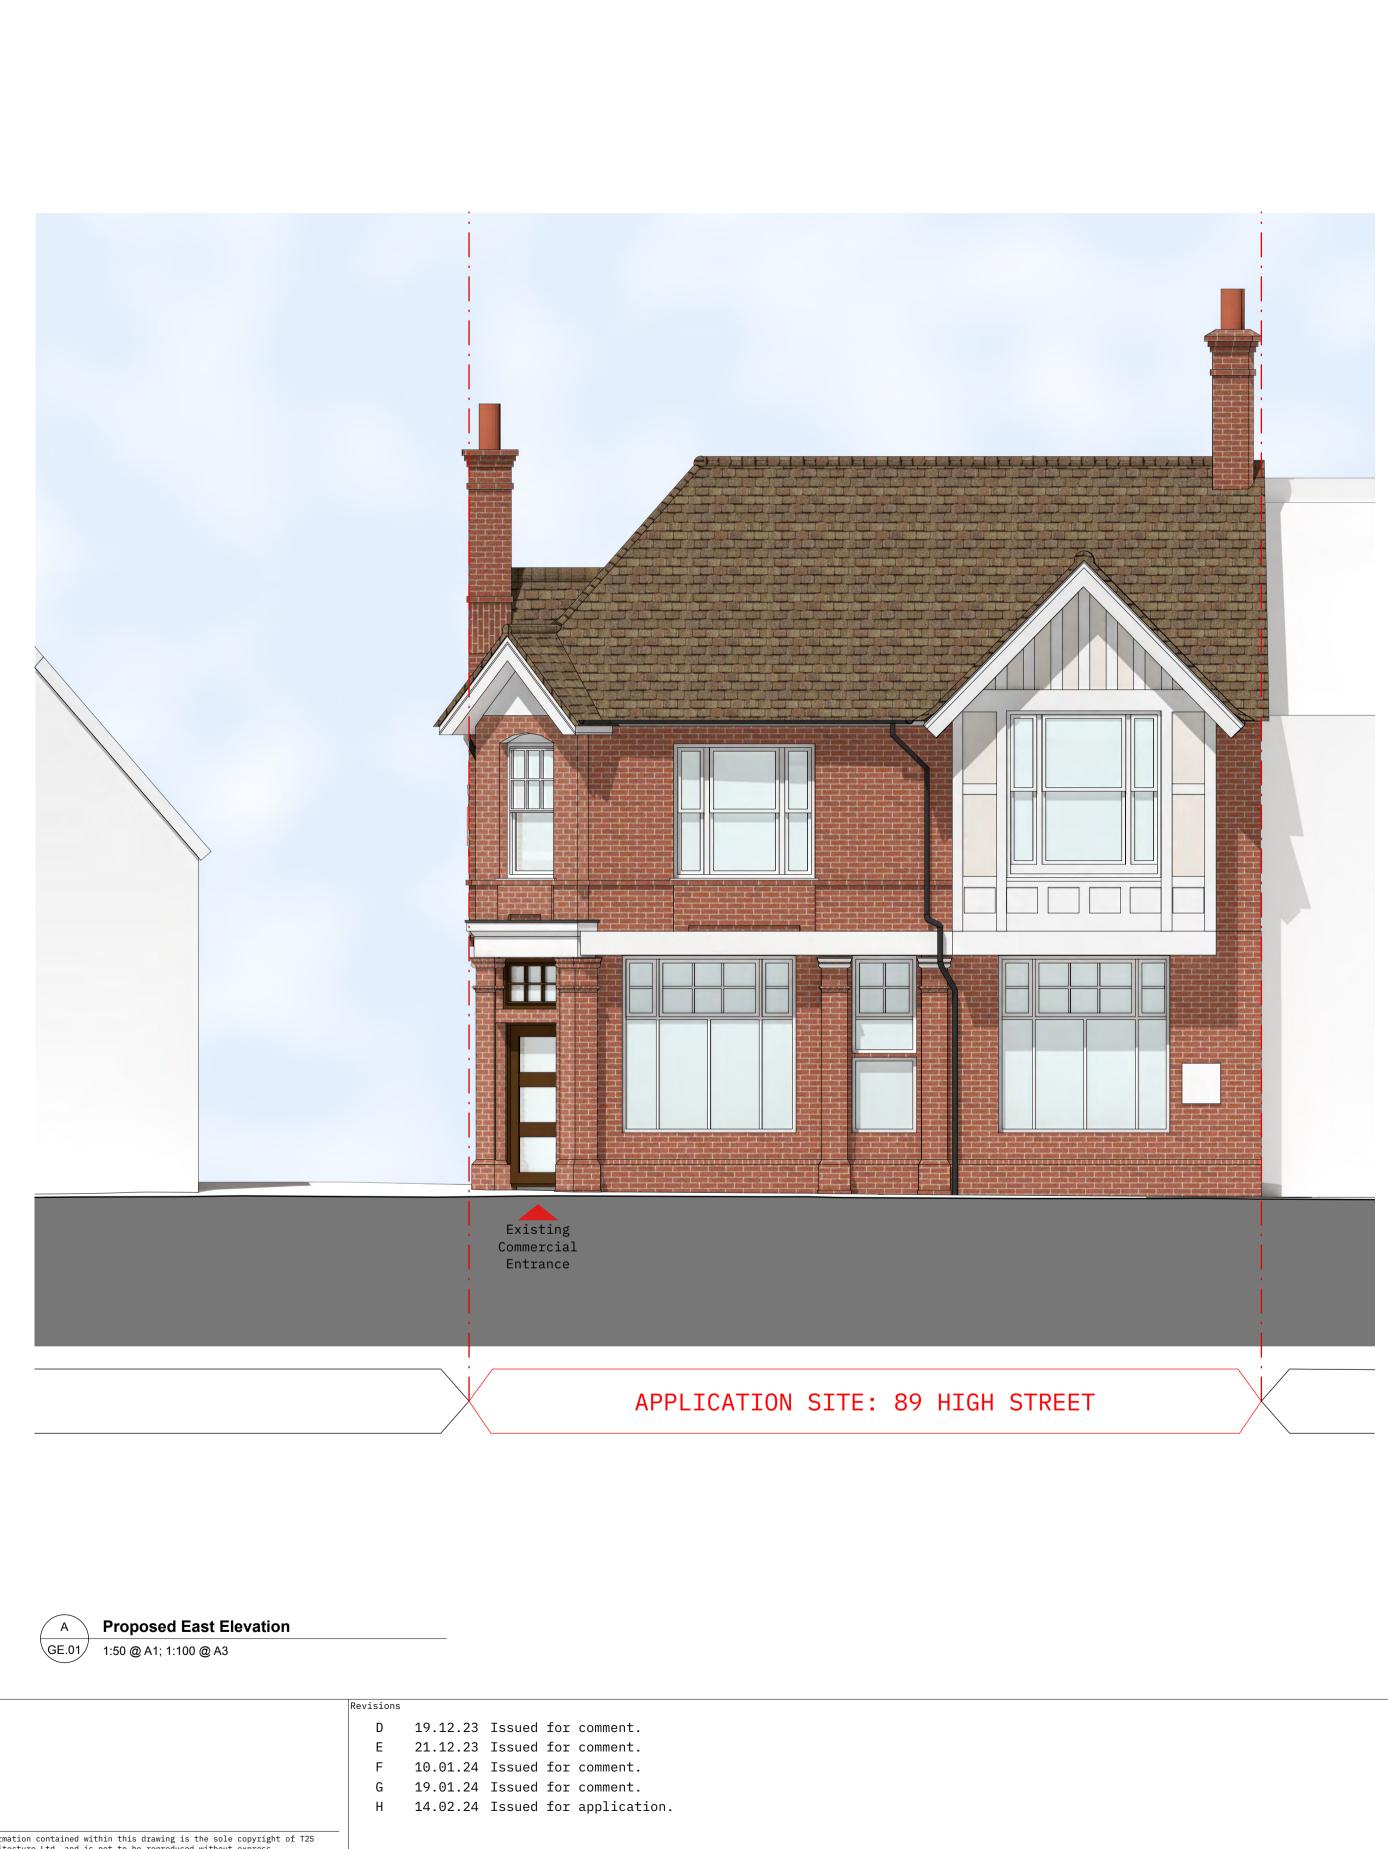

| $\lambda^{3}$ | General Arrangement             | Drwg. No.<br>133_PL2_GE_01      |                                                  | Revision<br><b>H</b>        |  |
|---------------|---------------------------------|---------------------------------|--------------------------------------------------|-----------------------------|--|
|               |                                 | Scale<br>1:50 @ A1 ; 1:100 @ A3 |                                                  | <sub>Date</sub><br>Nov 2023 |  |
|               | Proposed East & West Elevations | Planning                        | TJS                                              | TJS                         |  |
|               | Drawing Title                   | Status                          | Drawn                                            | Checked                     |  |
|               |                                 |                                 | mingtzsarchitecture.com<br>w.t2sarchitecture.com |                             |  |