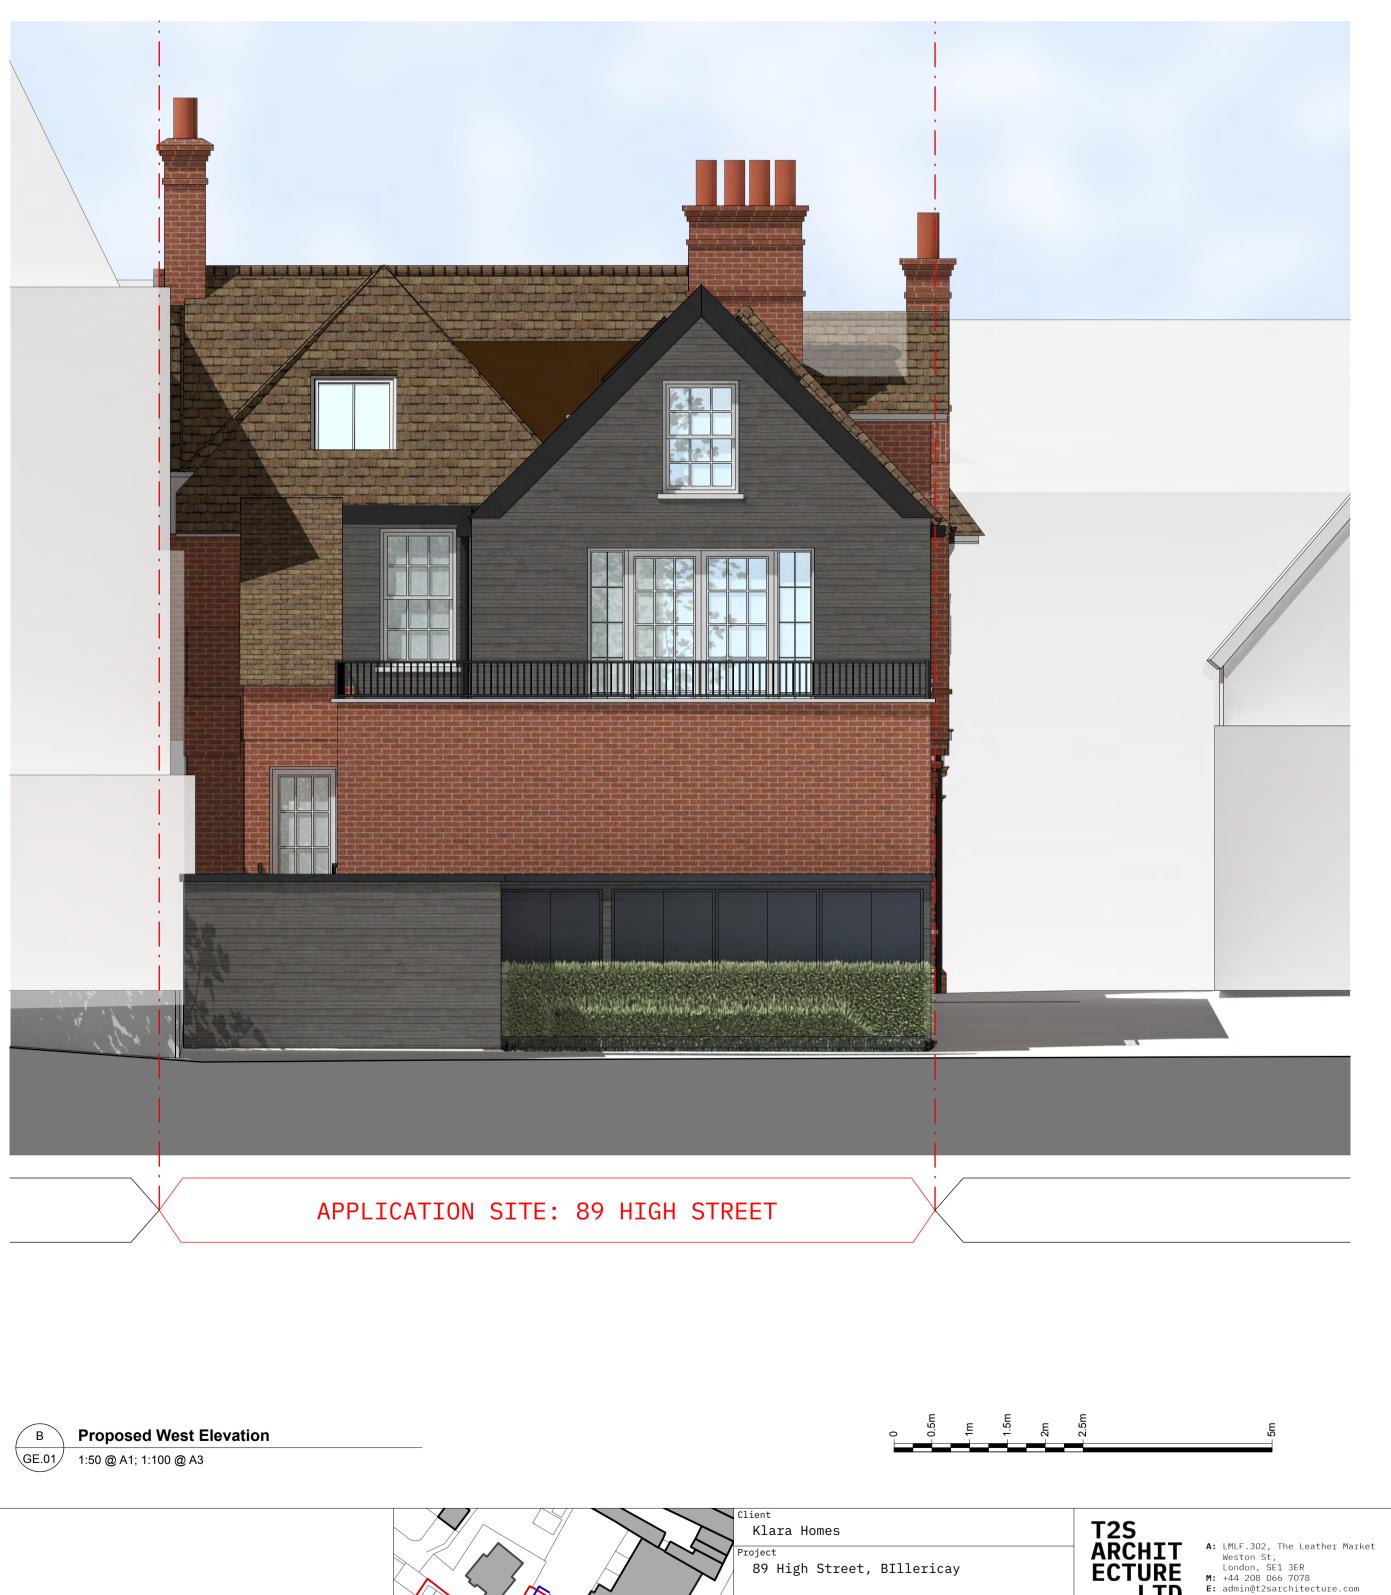

| $\lambda^{3}$ | General Arrangement             | Drwg. No.<br>133_PL2_GE_01      |                                                  | Revision<br><b>H</b>        |  |
|---------------|---------------------------------|---------------------------------|--------------------------------------------------|-----------------------------|--|
|               |                                 | Scale<br>1:50 @ A1 ; 1:100 @ A3 |                                                  | <sub>Date</sub><br>Nov 2023 |  |
|               | Proposed East & West Elevations | Planning                        | TJS                                              | TJS                         |  |
|               | Drawing Title                   | Status                          | Drawn                                            | Checked                     |  |
|               |                                 |                                 | mingtzsarchitecture.com<br>w.t2sarchitecture.com |                             |  |