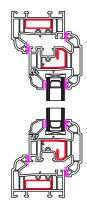

# **Window Profiles by Window Type 1:5**

Type A - Fixed in Frame

Type B - Fixed in Sash

Type C - Fanlight

Type D -Side Hung

Type E -Top Hung

Type F -Tilt & Turn

<u>Type G -</u> <u>50 - 50 Mock Sash</u>

<u>Type H -</u> <u>Fanlight over Dummy Vent</u>

Scale 1:50