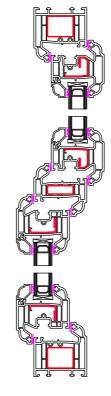

# **Window Profiles by Window Type 1:5**

Type A - Fixed in Frame

Type B - Fixed in Sash

Type C - Fanlight

Type D -Side Hung

Type E -Top Hung

Type F -Tilt & Turn

<u>Type G -</u> <u>50 - 50 Mock Sash</u>

<u>Type H -</u> <u>Fanlight over Dummy Vent</u>

Scale 1:50