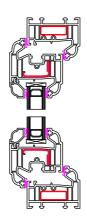

# **Window Profiles by Window Type 1:5**

Type A - Fixed in Frame

Type B - Fixed in Sash

Type C - Fanlight

Type D -Side Hung

Type E -Top Hung

Type F -Tilt & Turn

<u>Type G -</u> <u>50 - 50 Mock Sash</u>

<u>Type H -</u> <u>Fanlight over Dummy Vent</u>

Scale 1:50