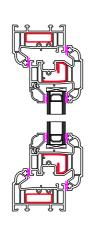

# **Window Profiles by Window Type 1:5**

Type A - Fixed in Frame

Type B - Fixed in Sash

Type C - Fanlight

Type D -Side Hung

Type E -Top Hung

Type F -Tilt & Turn

<u>Type G -</u> <u>50 - 50 Mock Sash</u>

<u>Type H -</u> <u>Fanlight over Dummy Vent</u>

Scale 1:50