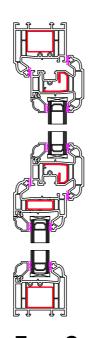

# **Window Profiles by Window Type 1:5**

Type A - Fixed in Frame

Type B - Fixed in Sash

Type C - Fanlight

Type D -Side Hung

Type E -Top Hung

Type F -Tilt & Turn

<u>Type G -</u> <u>50 - 50 Mock Sash</u>

<u>Type H -</u> <u>Fanlight over Dummy Vent</u>

Scale 1:50