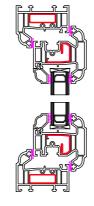

# **Window Profiles by Window Type 1:5**

Type A - Fixed in Frame

Type B - Fixed in Sash

Type C - Fanlight

Type D -Side Hung

Type E -Top Hung

Type F -Tilt & Turn

<u>Type G -</u> <u>50 - 50 Mock Sash</u>