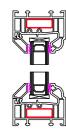

# **Window Profiles by Window Type 1:5**

Type A - Fixed in Frame

Type B - Fixed in Sash

Type C - Fanlight

Type D -Side Hung

Type E -Top Hung

Type F -Tilt & Turn

<u>Type G -</u> <u>50 - 50 Mock Sash</u>