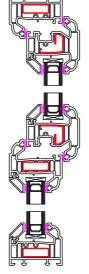

# **Window Profiles by Window Type 1:5**

Type A - Fixed in Frame

Type B - Fixed in Sash

Type C - Fanlight

Type D -Side Hung

Type E -Top Hung

Type F -Tilt & Turn

<u>Type G -</u> <u>50 - 50 Mock Sash</u>

<u>Type H -</u> <u>Fanlight over Dummy Vent</u>

Scale 1:50