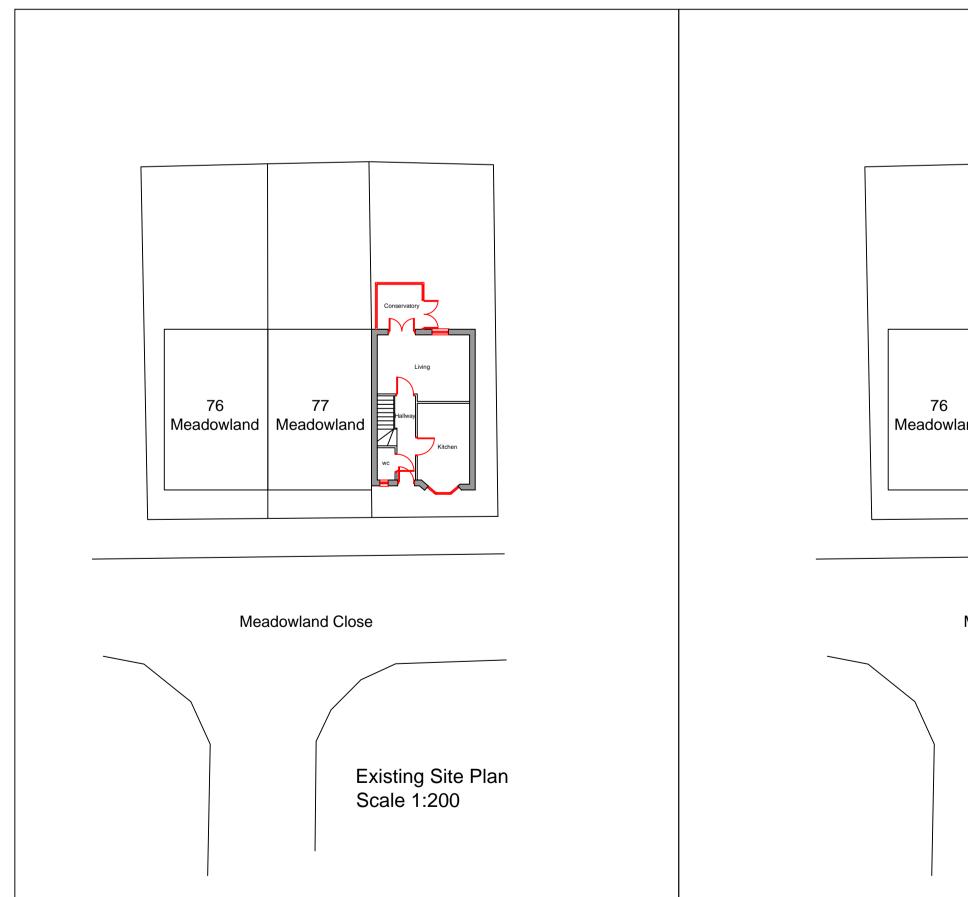

## Planning Application Proposed rear extension at 78 Meadowland Close

# Applicant: Mr & Mrs Jones

Address: 78 Meadowland Close, Caerphilly