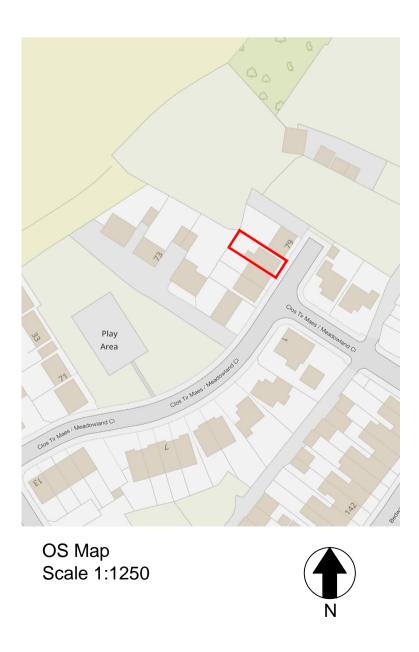

## Planning Application Proposed rear extension at 78 Meadowland Close

# Applicant: Mr & Mrs Jones

Address: 78 Meadowland Close, Caerphilly