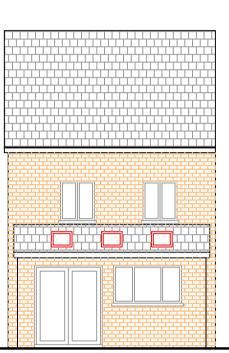

### Existing Building

Walls - Sandstone colour brickwork Roof - Pitched roof with concrete tile finish. Eaves, gutters, rwp and soffits - Black and white pvc Windows & Doors - Double Glazed white uPVC

-

Proposed Extension Walls - Brickwork to match existing Roof - Lean to roof with concrete tiles to match main dwelling Eaves, gutters, rwp and soffits - Black pvc Windows & Doors - Double Glazed uPVC