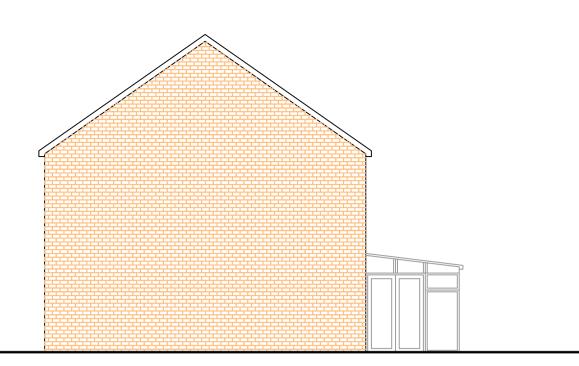

Proposed Extension Walls - Brickwork to match existing Roof - Lean to roof with concrete tiles to match main dwelling Eaves, gutters, rwp and soffits - Black pvc Windows & Doors - Double Glazed uPVC