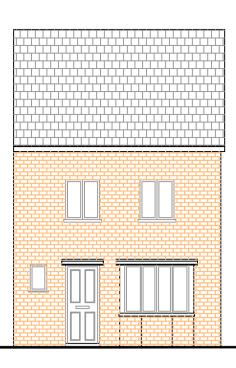

\_

Existing GF Plan Scale 1:100

Proposed GF Plan Scale 1:100

Proposed South East Elevation Scale 1:100

Proposed South East Elevation Scale 1:100

Proposed North East Elevation Scale 1:100

5000 Proposed North West Elevation Scale 1:100

### Existing Building

Walls - Sandstone colour brickwork Roof - Pitched roof with concrete tile finish. Eaves, gutters, rwp and soffits - Black and white pvc Windows & Doors - Double Glazed white uPVC

-

Proposed Extension Walls - Brickwork to match existing Roof - Lean to roof with concrete tiles to match main dwelling Eaves, gutters, rwp and soffits - Black pvc Windows & Doors - Double Glazed uPVC