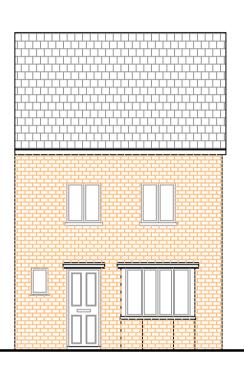

\_

Existing GF Plan Scale 1:100

Proposed GF Plan Scale 1:100

Proposed South East Elevation Scale 1:100

Proposed South East Elevation Scale 1:100

Proposed North East Elevation Scale 1:100

5000 Proposed North West Elevation Scale 1:100

Dining Living 77 Meadowland Meadowland Meadowland Close

Scale 1:100

Proposed South West Elevation Scale 1:100

### Existing Building

Walls - Sandstone colour brickwork Roof - Pitched roof with concrete tile finish. Eaves, gutters, rwp and soffits - Black and white pvc Windows & Doors - Double Glazed white uPVC

-

Proposed Extension Walls - Brickwork to match existing Roof - Lean to roof with concrete tiles to match main dwelling Eaves, gutters, rwp and soffits - Black pvc Windows & Doors - Double Glazed uPVC