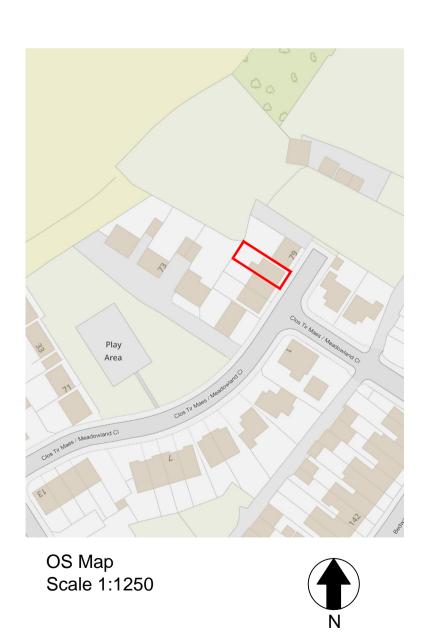

5000 Scale 1:100

Dining Living 77 Meadowland Meadowland Meadowland Close Proposed Site Plan Scale 1:200

Scale 1:100

Proposed South West Elevation Scale 1:100

Notes: All dimensions must be checked on site and not scaled from this drawing.

This drawing has been prepared for planning purposes only.

Planning Application Proposed rear extension at 78 Meadowland Close

## Applicant: Mr & Mrs Jones

Address: 78 Meadowland Close, Caerphilly

Date: Jan 2024

Scale: As Shown

dwg no: 2024-001 - Meadowland Rev:

-