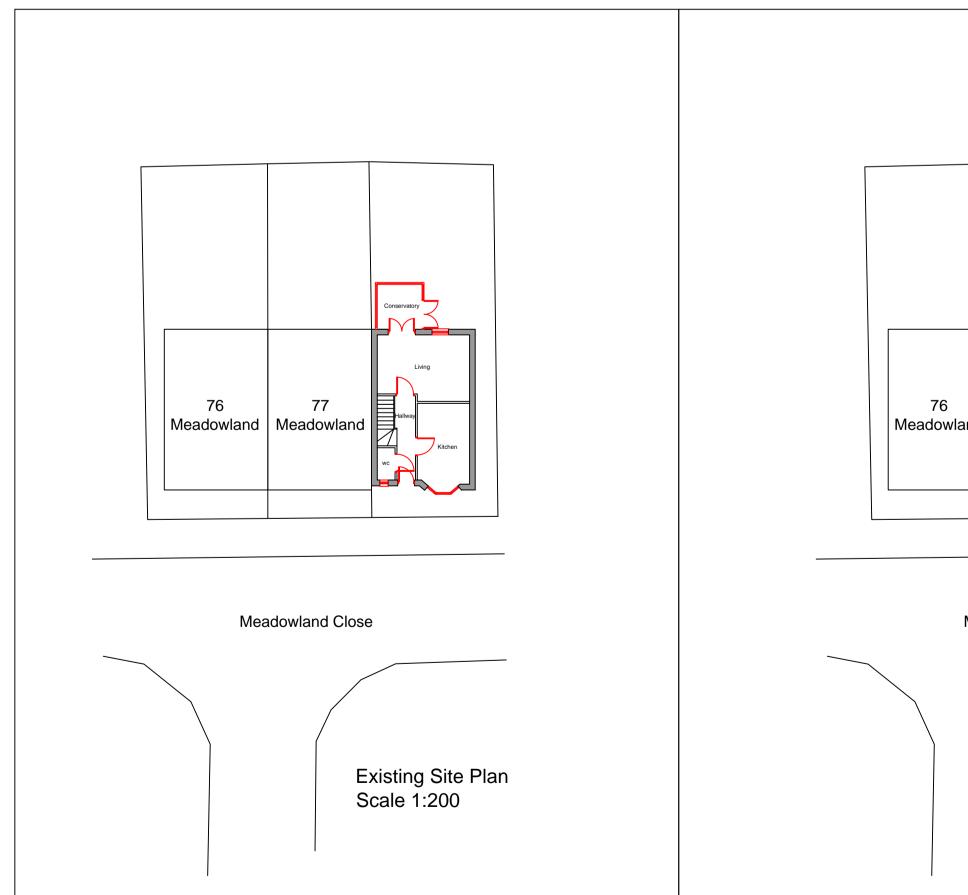

\_

Existing GF Plan Scale 1:100

Proposed GF Plan Scale 1:100

Existing South East Elevation Scale 1:100

Proposed South East Elevation Scale 1:100

Existing North East Elevation Scale 1:100

Proposed North West Elevation

5000 Scale 1:100

Dining Living 77 Meadowland Meadowland Meadowland Close Proposed Site Plan Scale 1:200

Scale 1:100

Proposed South West Elevation Scale 1:100