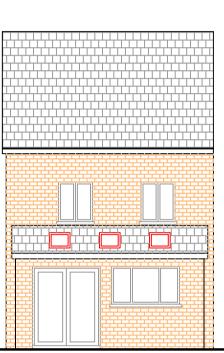

\_

Existing GF Plan Scale 1:100

Proposed GF Plan Scale 1:100

Existing South East Elevation Scale 1:100

Proposed South East Elevation Scale 1:100

Existing North East Elevation Scale 1:100

Proposed North West Elevation

## Existing Building

Walls - Sandstone colour brickwork Roof - Pitched roof with concrete tile finish. Eaves, gutters, rwp and soffits - Black and white pvc Windows & Doors - Double Glazed white uPVC

-

Proposed Extension Walls - Brickwork to match existing Roof - Lean to roof with concrete tiles to match main dwelling Eaves, gutters, rwp and soffits - Black pvc Windows & Doors - Double Glazed uPVC