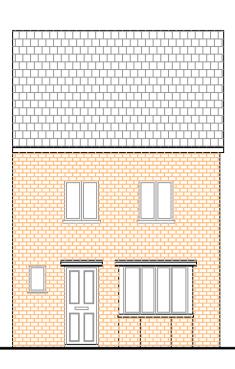

\_

Existing GF Plan Scale 1:100

Proposed GF Plan Scale 1:100

Existing South East Elevation Scale 1:100

Proposed South East Elevation Scale 1:100

Existing North East Elevation Scale 1:100

Proposed North West Elevation

## Existing Building

Walls - Sandstone colour brickwork Roof - Pitched roof with concrete tile finish. Eaves, gutters, rwp and soffits - Black and white pvc Windows & Doors - Double Glazed white uPVC

-

Proposed Extension Walls - Brickwork to match existing Roof - Lean to roof with concrete tiles to match main dwelling Eaves, gutters, rwp and soffits - Black pvc Windows & Doors - Double Glazed uPVC