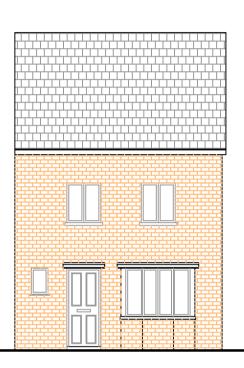

\_

Existing GF Plan Scale 1:100

Proposed GF Plan Scale 1:100

Existing South East Elevation Scale 1:100

Proposed South East Elevation Scale 1:100

Existing North East Elevation Scale 1:100

Proposed North West Elevation

5000 Scale 1:100

Dining Living 77 Meadowland Meadowland Meadowland Close Proposed Site Plan Scale 1:200

Scale 1:100

Proposed South West Elevation Scale 1:100

## Existing Building

Walls - Sandstone colour brickwork Roof - Pitched roof with concrete tile finish. Eaves, gutters, rwp and soffits - Black and white pvc Windows & Doors - Double Glazed white uPVC

-

Proposed Extension Walls - Brickwork to match existing Roof - Lean to roof with concrete tiles to match main dwelling Eaves, gutters, rwp and soffits - Black pvc Windows & Doors - Double Glazed uPVC