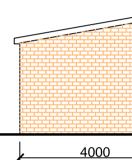

\_

Existing GF Plan Scale 1:100

Proposed GF Plan Scale 1:100

Existing South East Elevation Scale 1:100

Proposed South East Elevation Scale 1:100

Existing North East Elevation Scale 1:100

Proposed North West Elevation

## Existing Building

Walls - Sandstone colour brickwork Roof - Pitched roof with concrete tile finish. Eaves, gutters, rwp and soffits - Black and white pvc Windows & Doors - Double Glazed white uPVC

-

Proposed Extension Walls - Brickwork to match existing Roof - Lean to roof with concrete tiles to match main dwelling Eaves, gutters, rwp and soffits - Black pvc Windows & Doors - Double Glazed uPVC