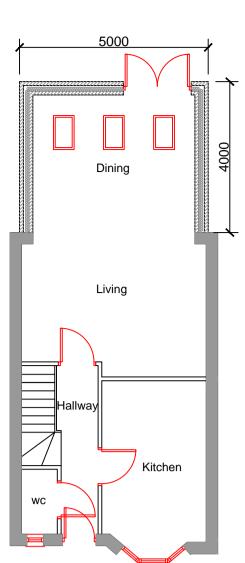

\_

Existing GF Plan Scale 1:100

Proposed GF Plan Scale 1:100

Existing South East Elevation Scale 1:100

Proposed South East Elevation Scale 1:100

Existing North East Elevation Scale 1:100

Proposed North West Elevation

5000 Scale 1:100

Dining Living 77 Meadowland Meadowland Meadowland Close Proposed Site Plan Scale 1:200

Scale 1:100

Proposed South West Elevation Scale 1:100