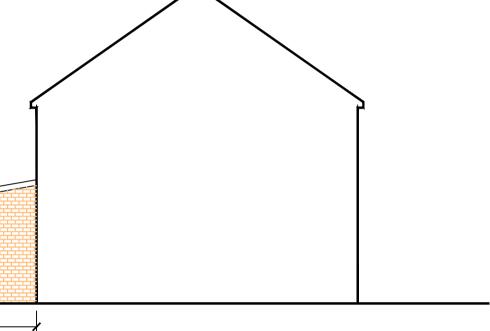

\_

Existing GF Plan Scale 1:100

Proposed GF Plan Scale 1:100

Existing South East Elevation Scale 1:100

Proposed South East Elevation Scale 1:100

Existing North East Elevation Scale 1:100

Proposed North West Elevation

## Existing Building

Walls - Sandstone colour brickwork Roof - Pitched roof with concrete tile finish. Eaves, gutters, rwp and soffits - Black and white pvc Windows & Doors - Double Glazed white uPVC

-

Proposed Extension Walls - Brickwork to match existing Roof - Lean to roof with concrete tiles to match main dwelling Eaves, gutters, rwp and soffits - Black pvc Windows & Doors - Double Glazed uPVC