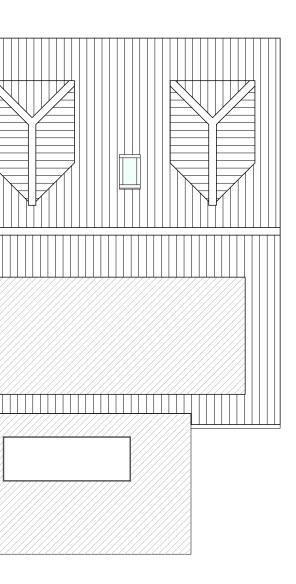

## Proposed Roof Plan

|                                                                                                                               |                  | ign Limited  |
|-------------------------------------------------------------------------------------------------------------------------------|------------------|--------------|
| Suite 32Philpot House   Station Road   Rayleigh   Essex  <br>SS6 7HH<br>T: (01268) 745 069 E: Office@stevejacksondesign.co.uk |                  |              |
| Client: MS A HANN                                                                                                             | NAY              |              |
| Location:<br>104 COMMON LA<br>BENFLEET<br>SS7 3RY<br>-                                                                        | ANE              |              |
| Project:<br>PROPOSED PLA<br>-<br>-                                                                                            | NS               |              |
| Drawn: AM                                                                                                                     | Checked:         | Date: DEC 23 |
| Scale: 1:100                                                                                                                  | Drawing Size: A3 |              |
| Drawing No: 1223564-L01                                                                                                       |                  | Revision: A  |