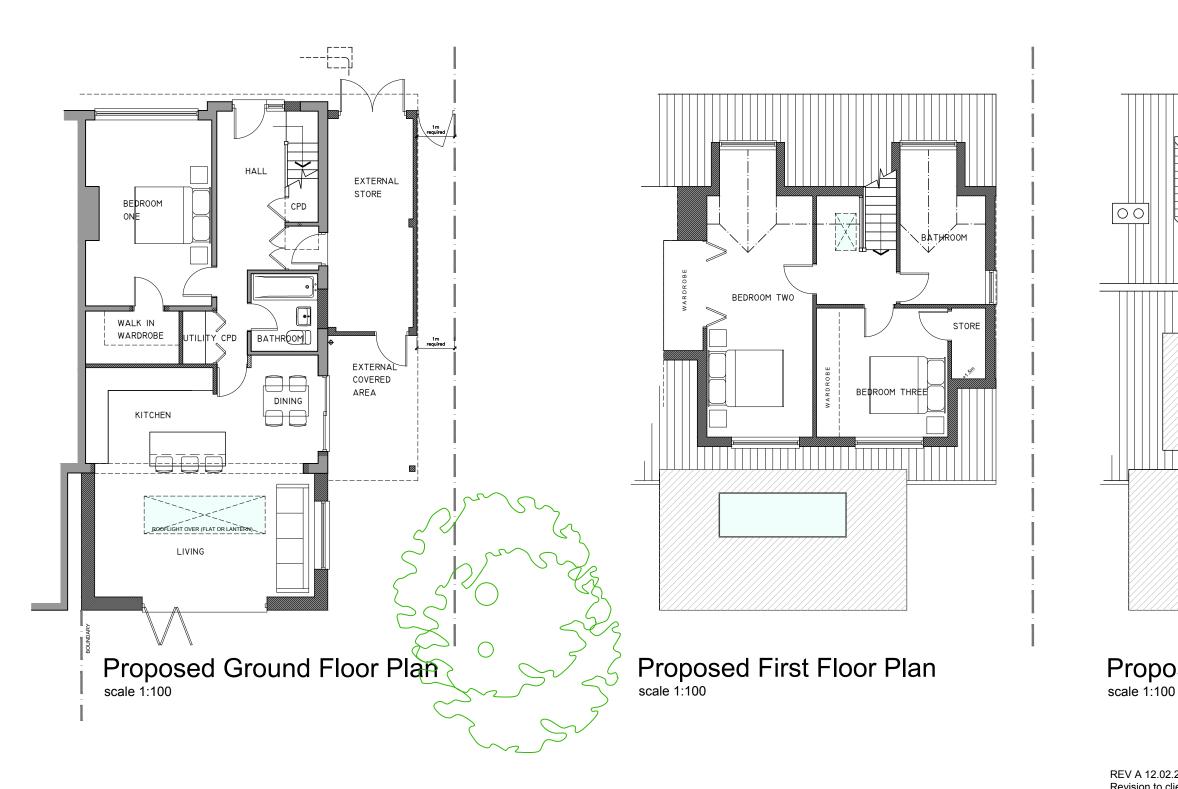

## Proposed Roof Plan

|                                                                                                                               |                  | ign Limited  |
|-------------------------------------------------------------------------------------------------------------------------------|------------------|--------------|
| Suite 32Philpot House   Station Road   Rayleigh   Essex  <br>SS6 7HH<br>T: (01268) 745 069 E: Office@stevejacksondesign.co.uk |                  |              |
| Client: MS A HANN                                                                                                             | NAY              |              |
| Location:<br>104 COMMON LA<br>BENFLEET<br>SS7 3RY<br>-                                                                        | ANE              |              |
| Project:<br>PROPOSED PLA<br>-<br>-                                                                                            | NS               |              |
| Drawn: AM                                                                                                                     | Checked:         | Date: DEC 23 |
| Scale: 1:100                                                                                                                  | Drawing Size: A3 |              |
| Drawing No: 1223564-L01                                                                                                       |                  | Revision: A  |