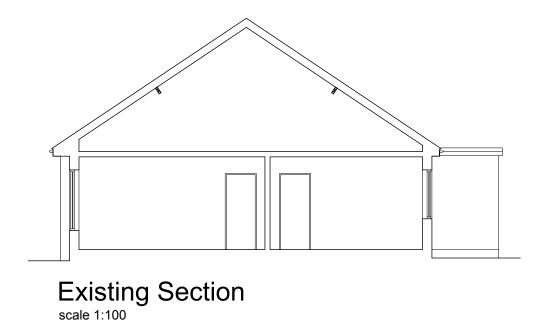

0 1m 2m 3m 4m 5m 6m 7m 8m 9m 10m

**Existing Side Elevation** 

scale 1:100

REV A 12.02.24 Revision to client in title box