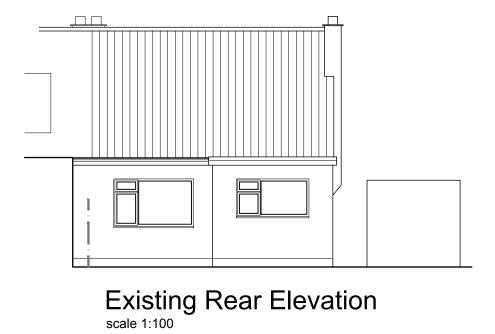

Client: MS A HANNAY

Location: 104 COMMON LANE BENFLEET SS7 3RY

Project: EXISTING

**ELEVATIONS** 

Drawing No: 1223564-EX02

Drawn: AM Scale: 1:100

Date: DEC 23