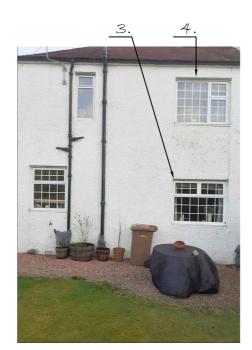

North Elevation

North Elevation

West Elevation

West Elevation

10 windows to be replaced in total.

Existing windows are a mixture of white aluminium, white UPVC & white painted metal. Proposed windows are white uPVC, double glazed. 18mm Georgían ínsert bars províded as shown.