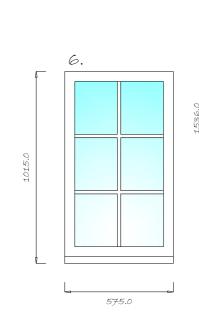

Pantry Window (6.)

Síte Plan 1:500

Scale: 1:20 19/2/24

Ref: 30405322/1

Mr. & Mrs. Smíth,

John Gordon Associates Ltd. 3 Dean Acres, Comrie, Fife. KY12 9XS Tel: 01383 850 134 E-máil: gordonassociates@sky.com

North Elevation

North Elevation

West Elevation

West Elevation

10 windows to be replaced in total.

Existing windows are a mixture of white aluminium, white UPVC & white painted metal. Proposed windows are white uPVC, double glazed. 18mm Georgían ínsert bars províded as shown.