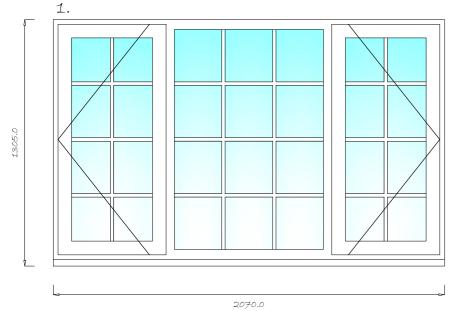

North Elevation

North Elevation

West Elevation

West Elevation

10 windows to be replaced in total.

Existing windows are a mixture of white aluminium, white UPVC & white painted metal. Proposed windows are white uPVC, double glazed. 18mm Georgían ínsert bars províded as shown.