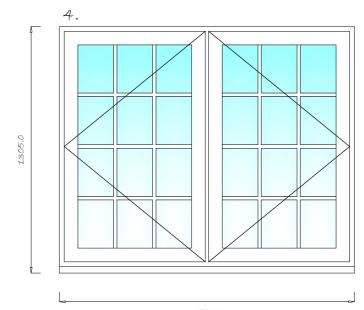

North Elevation

North Elevation

West Elevation

West Elevation

10 windows to be replaced in total.

Existing windows are a mixture of white aluminium, white UPVC & white painted metal. Proposed windows are white uPVC, double glazed. 18mm Georgían ínsert bars províded as shown.