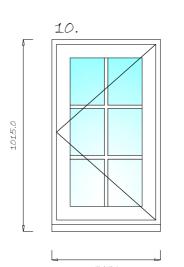

North Elevation

North Elevation

West Elevation

West Elevation

10 windows to be replaced in total.

Existing windows are a mixture of white aluminium, white UPVC & white painted metal. Proposed windows are white uPVC, double glazed. 18mm Georgían ínsert bars províded as shown.