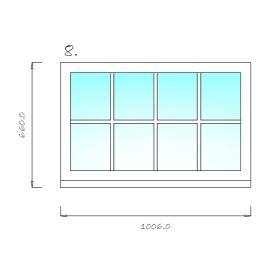

North Elevation

North Elevation

West Elevation

West Elevation

10 windows to be replaced in total.

Existing windows are a mixture of white aluminium, white UPVC & white painted metal. Proposed windows are white uPVC, double glazed. 18mm Georgían ínsert bars províded as shown.