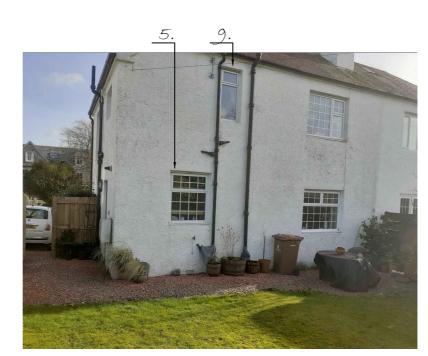

North Elevation

North Elevation

West Elevation

West Elevation

10 windows to be replaced in total.

Existing windows are a mixture of white aluminium, white UPVC & white painted metal. Proposed windows are white uPVC, double glazed. 18mm Georgían ínsert bars províded as shown.