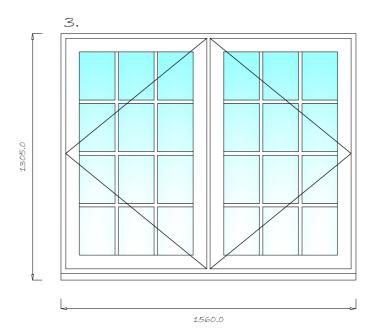

North Elevation

North Elevation

West Elevation

West Elevation

10 windows to be replaced in total.

Existing windows are a mixture of white aluminium, white UPVC & white painted metal. Proposed windows are white uPVC, double glazed. 18mm Georgían ínsert bars províded as shown.