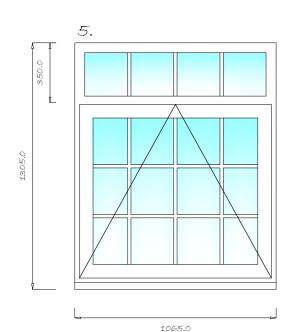

Pantry Window (6.)

Síte Plan 1:500

Scale: 1:20 19/2/24

Ref: 30405322/1

Mr. & Mrs. Smíth,

John Gordon Associates Ltd. 3 Dean Acres, Comrie, Fife. KY12 9XS Tel: 01383 850 134 E-máil: gordonassociates@sky.com