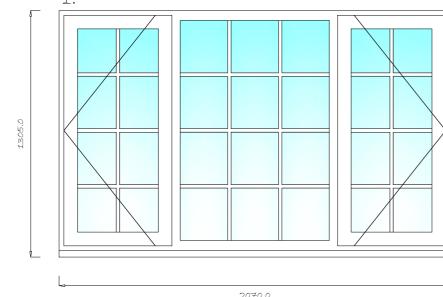

North Elevation

North Elevation

West Elevation

West Elevation

10 windows to be replaced in total.

Existing windows are a mixture of white aluminium, white UPVC & white painted metal. Proposed windows are white uPVC, double glazed. 18mm Georgían ínsert bars províded as shown.