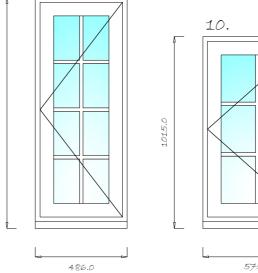

North Elevation

North Elevation

West Elevation

West Elevation

10 windows to be replaced in total.

Existing windows are a mixture of white aluminium, white UPVC & white painted metal. Proposed windows are white uPVC, double glazed. 18mm Georgían ínsert bars províded as shown.