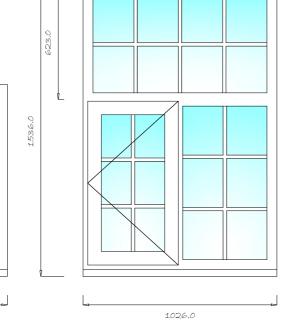

North Elevation

North Elevation

West Elevation

West Elevation

10 windows to be replaced in total.

Existing windows are a mixture of white aluminium, white UPVC & white painted metal. Proposed windows are white uPVC, double glazed. 18mm Georgían ínsert bars províded as shown.