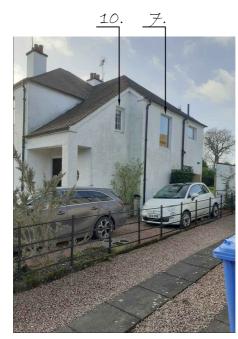

North Elevation

North Elevation

West Elevation

West Elevation

10 windows to be replaced in total.

Existing windows are a mixture of white aluminium, white UPVC & white painted metal. Proposed windows are white uPVC, double glazed. 18mm Georgían ínsert bars províded as shown.