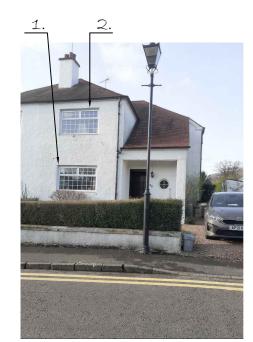

North Elevation

North Elevation

West Elevation

West Elevation

10 windows to be replaced in total.

Existing windows are a mixture of white aluminium, white UPVC & white painted metal. Proposed windows are white uPVC, double glazed. 18mm Georgían ínsert bars províded as shown.