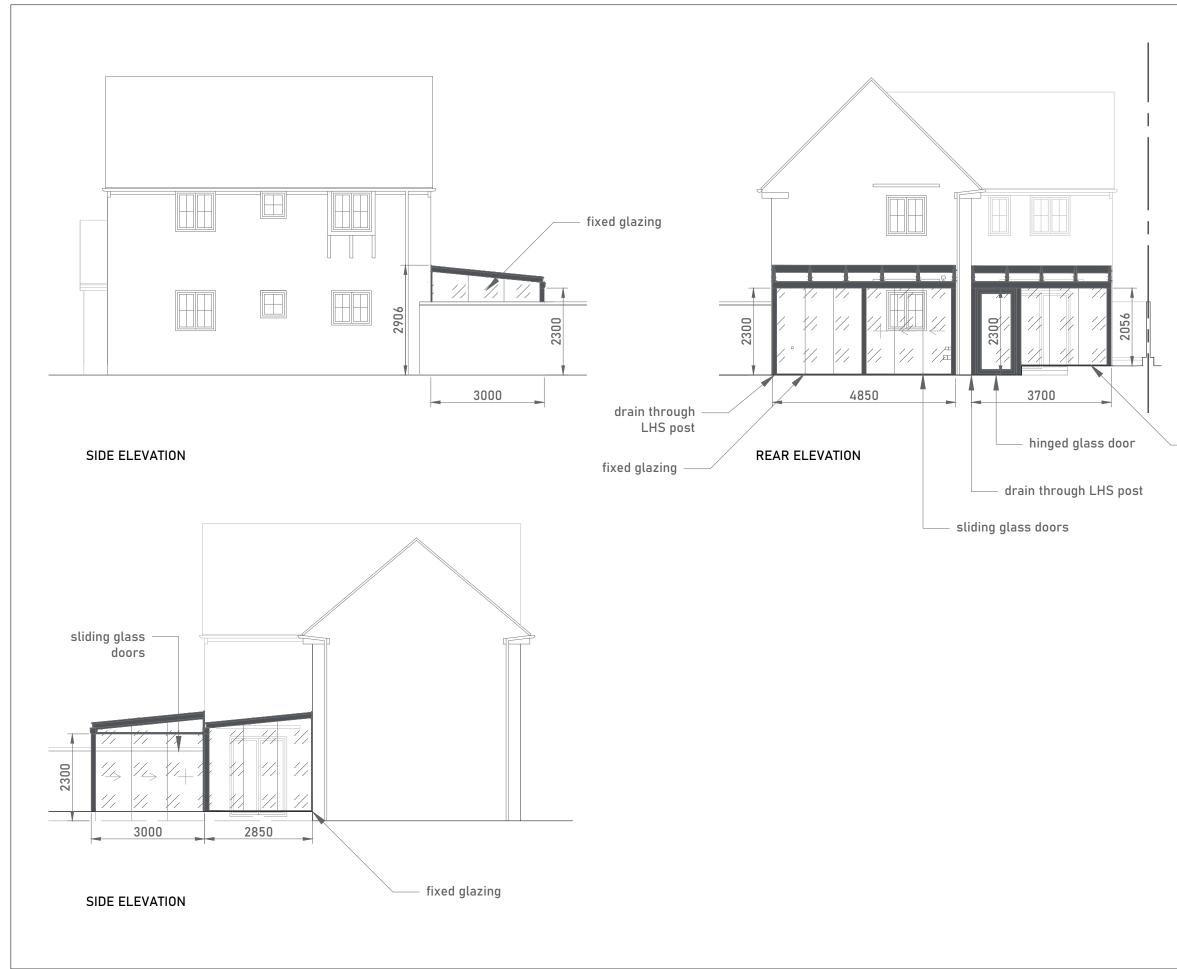

|                 | <sup>Trotes</sup><br>2x single storey glass<br>rooms located on the<br>rear elevation of the<br>property in the private<br>garden.<br>The structures will<br>feature aluminium<br>powder coated posts and<br>profiles in WT29/80081<br>'Iron Glimmer Effect' |
|-----------------|--------------------------------------------------------------------------------------------------------------------------------------------------------------------------------------------------------------------------------------------------------------|
| — fixed glazing |                                                                                                                                                                                                                                                              |
|                 |                                                                                                                                                                                                                                                              |
|                 | no. revision/issue date                                                                                                                                                                                                                                      |
|                 | Eden Verandas Ltd.<br>Unit 13, Southwood Business Park,                                                                                                                                                                                                      |
|                 | ominis, souhinkou business raik,<br>Armstrong Mall,<br>Pamborough,<br>OUL4 DNR<br>01252451580                                                                                                                                                                |
|                 | www.edenverandas.co.uk info@edenverandas.co.uk                                                                                                                                                                                                               |
|                 | Mr & Mrs Buatsi,<br>13 Cartmel Drive,                                                                                                                                                                                                                        |
|                 | Corby,<br>Northamptonshire,<br>NN18 8TA                                                                                                                                                                                                                      |
|                 | drawing title<br>Elevations                                                                                                                                                                                                                                  |
|                 | As Proposed                                                                                                                                                                                                                                                  |
|                 |                                                                                                                                                                                                                                                              |
|                 | PLANNING   Job no. drawing no.                                                                                                                                                                                                                               |
|                 | job no. drawing no.   366357/36358 36357-04   date 16/02/2024   scale 36357-04                                                                                                                                                                               |
|                 | 1:100 @A3                                                                                                                                                                                                                                                    |