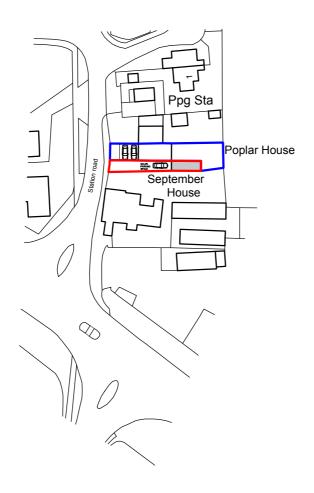

this drawing and the building works depicted are the copyright of the Rural Architect Ltd and may not be reproduced or amended except by written permission. no liability will be accepted for amendments made by other persons.

all dimensions to be checked on site and architect notified of any discrepancies prior to commencement. do not scale.

| Α                     | 16.02.24         | Red and blue lin | ne revised | RCB               |  |
|-----------------------|------------------|------------------|------------|-------------------|--|
| rev:                  | date:            | comment(s):      |            | name:             |  |
| statu                 | status: PLANNING |                  |            |                   |  |
| client: MISS C DICKEN |                  |                  |            |                   |  |
| job:                  | POP              | LAR HOUS         | SE, GARAGE | SALON             |  |
| title: LOCATION PLAN  |                  |                  |            |                   |  |
| date                  | FEB              | 2024             | scale @    | a4: <b>1:1250</b> |  |
| job                   | no: <b>24.0</b>  | 9                | drg no:01A |                   |  |