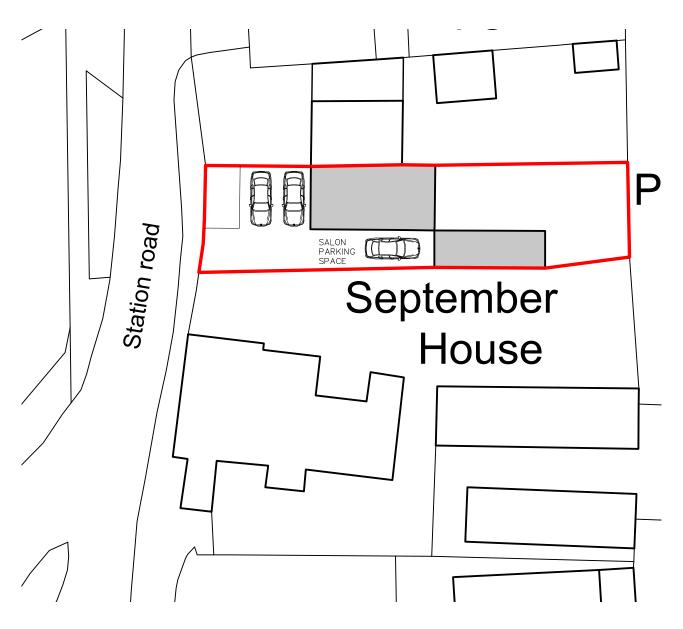

## Proposed Materials:

Composite doors White UPVC Windows Garage door

Business Hours

Monday, Tuesday + Thursday 8:30 - 17:30

Wednesday, Friday 8:30 - 21:00

Saturday 9:00 - 14:00

Sunday - Closed

The client has been self employed for 6 years and has built up a large client base. She is currently having to drive to clients houses and take large equipment with her. The garage storage room would be a perfect size for her business and does not need much work to be converted to this usage. As she works on one client at a time there will be one parking space by the salon which will be designated for the salon only. The drive is large enough for her cars to be parked out of the way of any visitors.