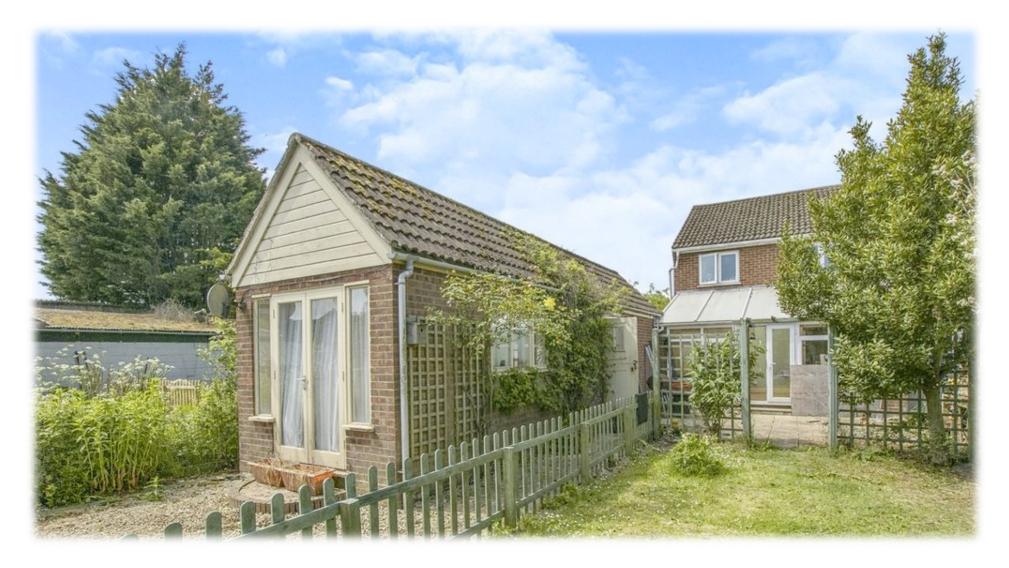

Poplar house Garage, Station road, Potter Heigham Supporting statement

Site Address: Poplar house Station road

Potter Heigham

Norfolk NR29 5AD

Applicant: Miss C Dicken

Proposal: To use the rear store room to the existing garage as a Salon.

## Proposed Materials:

Composite doors White UPVC Windows Garage door

Business Hours

Monday, Tuesday + Thursday 8:30 - 17:30

Wednesday, Friday 8:30 - 21:00

Saturday 9:00 - 14:00

Sunday - Closed

The client has been self employed for 6 years and has built up a large client base. She is currently having to drive to clients houses and take large equipment with her. The garage storage room would be a perfect size for her business and does not need much work to be converted to this usage. As she works on one client at a time there will be one parking space by the salon which will be designated for the salon only. The drive is large enough for her cars to be parked out of the way of any visitors.