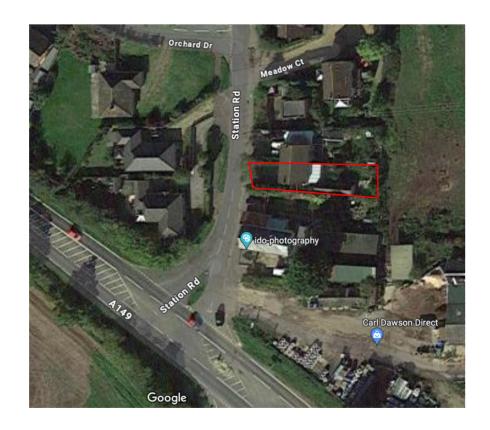

Poplar house Garage, Station road, Potter Heigham Supporting statement

Site Address: Poplar house Station road

Potter Heigham

Norfolk NR29 5AD

Applicant: Miss C Dicken

Proposal: To use the rear store room to the existing garage as a Salon.