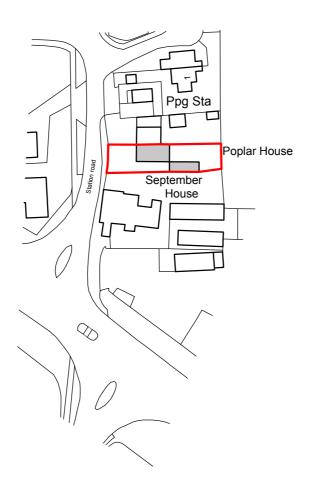

all dimensions to be checked on site and architect notified of any discrepancies prior to commencement. do not scale.

| rev: d                                 | ate: comment(s):     | name:             |
|----------------------------------------|----------------------|-------------------|
| status: PLANNING                       |                      |                   |
| client:                                | MISS C DICK          | EN                |
| job:                                   | POPLAR HOU           | SE, GARAGE SALON  |
| title:                                 | title: LOCATION PLAN |                   |
| date:                                  | FEB 2024             | scale @ a4:1:1250 |
| job no: <b>24.09</b> drg no: <b>01</b> |                      |                   |

scale 1:1250 metres