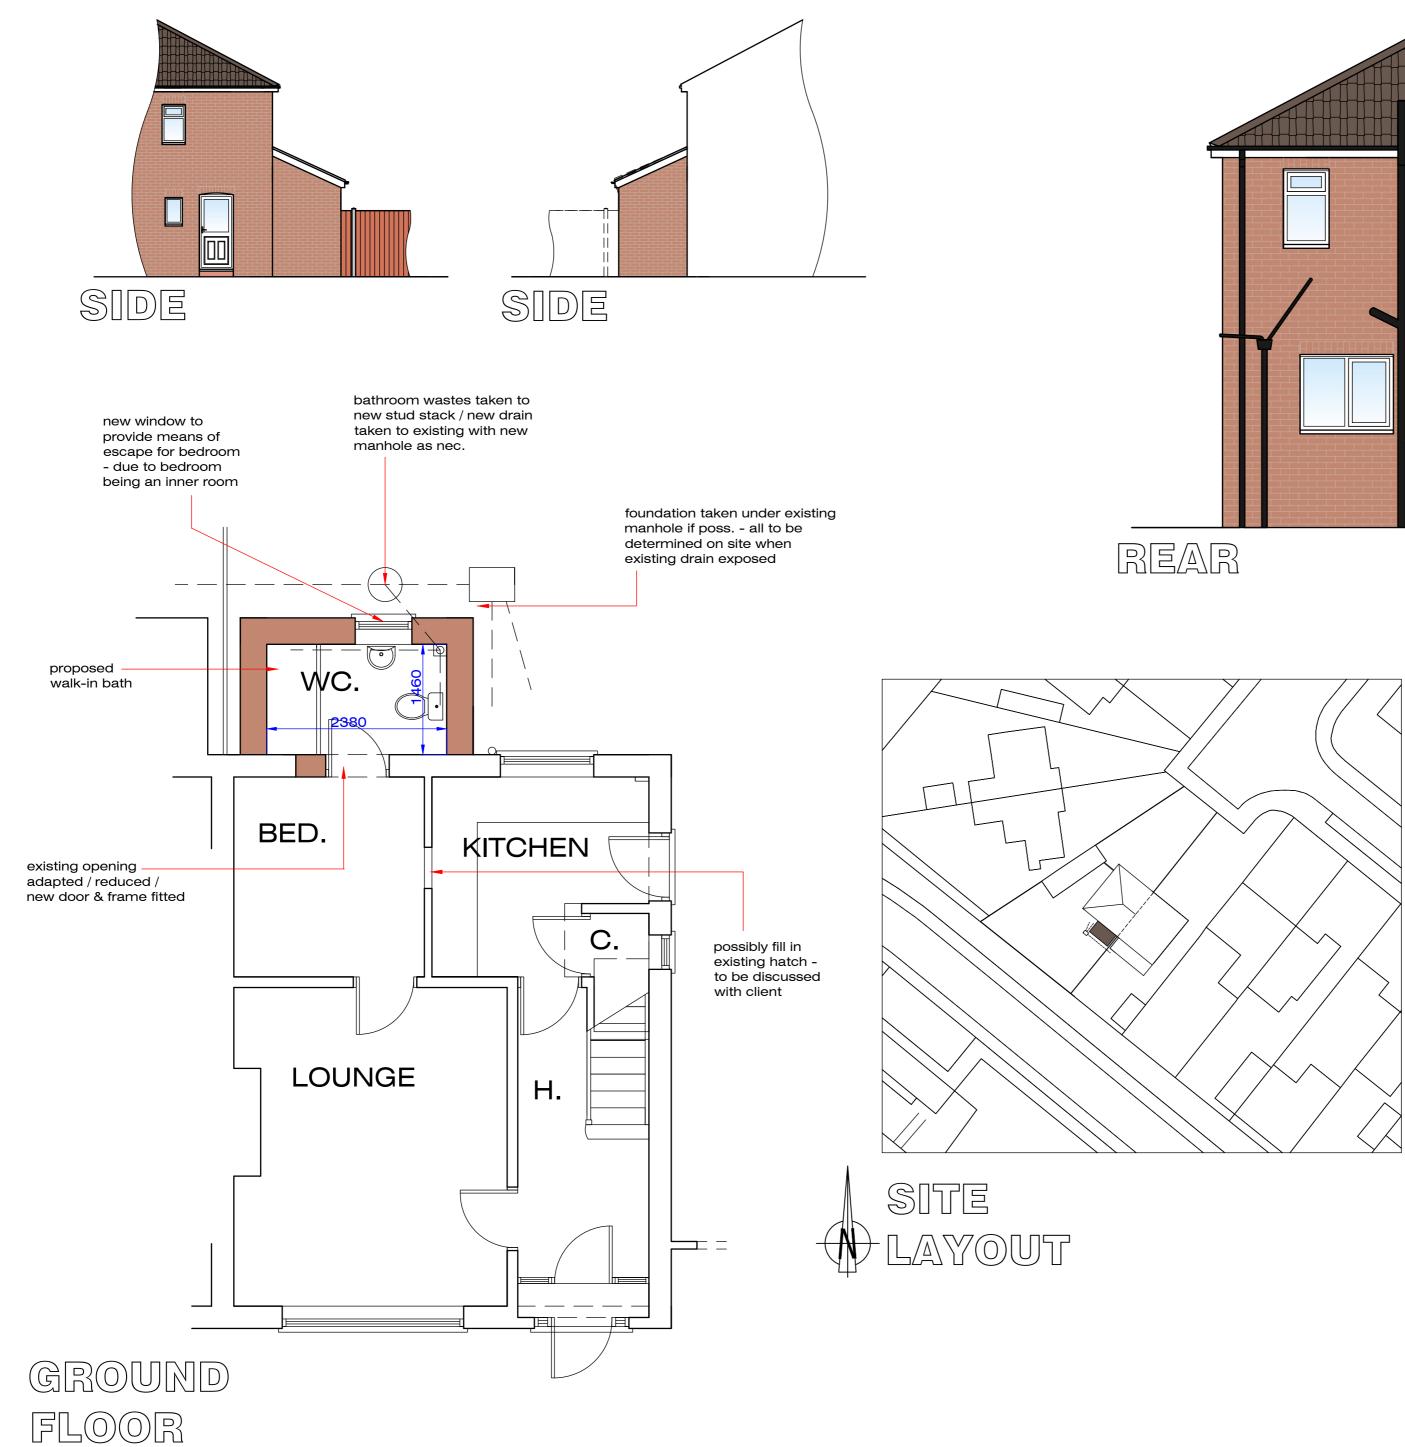

Due to changes in ownership / classification of all private drains, all exact drainage locations / routes / depths / sizes / etc. to be confirm onsite and it is to be established between client, contractor and BCO if a Build Over / Near Agreement with Anglian Water is required.

Due to new extension being built within 3m of a neighbouring structure, agreement with neighbouring owner will be required prior to work starting in order to comply with The Party Wall Act 1996.

Greetwell Place - 2 Limekiln Way - Greetwell Road - Lincoln - LN2 4US

Project: PROPOSED SINGLE STOREY REAR EXTENSION

51, St. Margarets Gardens, Lincoln.

| Client: Mr. C                          | Mr. G. Miller.  |                         |  |
|----------------------------------------|-----------------|-------------------------|--|
| Scale @ A2:<br>1:50 / 1:100 /<br>1:500 | Date:<br>Feb.24 | <b>Dwg No:</b> 14/24/02 |  |
| Plan:                                  | PROPC           | PROPOSED                |  |