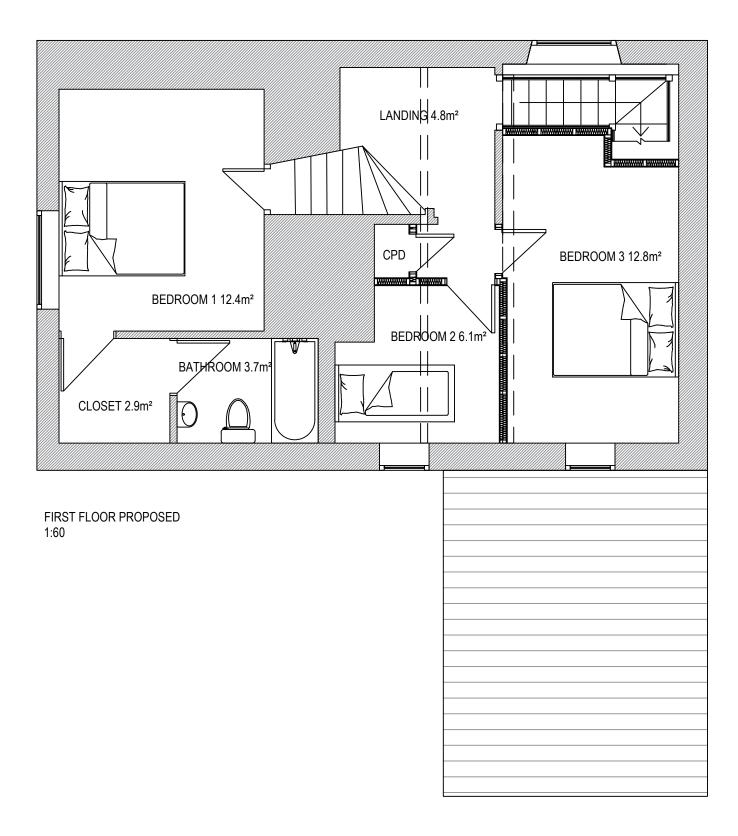

| General Notes 1. ALL DIMENSIONS ARE IN MILLIMETERS UNLESS OTHERWISE STATED. 2. DIMENSIONS ARE NOT TO BE SCALED FROM THE DRAWING. 3. THIS DRAWING IS TO BE USED FOR GUIDANCE ONLY, ALL SIZES MUST BE VERIFIED ON SITE. 4. RMR RETAIN COPYRIGHT OF THIS DRAWING/DESIGN. |          |         |                       |      | KITTY ROSSER                     | NOV 2023                  |                |            | Checked By | Scale | 1:60     |            | Paper Siz | <sup>20</sup><br>A3 |                                                                               |  |
|-----------------------------------------------------------------------------------------------------------------------------------------------------------------------------------------------------------------------------------------------------------------------|----------|---------|-----------------------|------|----------------------------------|---------------------------|----------------|------------|------------|-------|----------|------------|-----------|---------------------|-------------------------------------------------------------------------------|--|
|                                                                                                                                                                                                                                                                       |          |         |                       |      | Project Title ST ANDREWS COTTAGE | FIRST FLOOR PLAN PROPOSED | Drawing Status | 1          | FOR        |       | APPROVAL |            |           |                     | RAY READ DESIGN LIMITED  70A KING STREET, NORWIGH, NRI IPG 1E1 - OIBOS 62259S |  |
| IF IN DOUBT PLEASE ASK.                                                                                                                                                                                                                                               | P03 22.0 | 1.23 LH | UPDATED FLOOR LAYOUT  | RR   | PE31 8HH                         |                           | Project        | Originator | Zone       | Level | Document | Pole       | Number    | Revision            | EMAIL - mail@rayread.co.uk                                                    |  |
| NORTH                                                                                                                                                                                                                                                                 | P02 19.0 | 1.23 LH | UPDATED FLOOR LAYOUT  | RR   |                                  |                           | Code           | Code       | 2016       | Lovei | Туре     |            |           |                     | 1                                                                             |  |
|                                                                                                                                                                                                                                                                       | P01 12.1 | 2.23 LH | FOR APPROVAL          | RR   |                                  |                           | 2317           | RR         | X          | 01    | PL       | $X \mid 2$ | 2004      | P03                 | 1                                                                             |  |
|                                                                                                                                                                                                                                                                       | Pay D    | te Bv   | Amendment Description | Chkd |                                  |                           |                | 1          |            |       |          |            |           |                     | 1                                                                             |  |