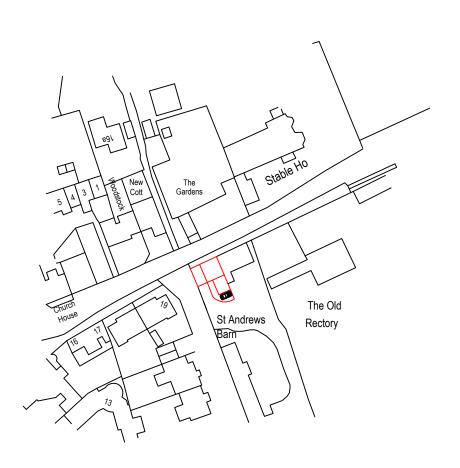

| General Notes 1. ALL DIMENSIONS ARE IN MILLIMETERS UNLESS OTHERWISE STATED. 2. DIMENSIONS ARE NOT TO BE SCALED FROM THE DRAWING.                            |          |                                                     |          | KITTY ROSSER | JAN 2024      | Drawn By                |                    | Checked By<br>RR | Scale   | 1:1250                 |      | Paper S     | A3           |                                                                                |  |
|-------------------------------------------------------------------------------------------------------------------------------------------------------------|----------|-----------------------------------------------------|----------|--------------|---------------|-------------------------|--------------------|------------------|---------|------------------------|------|-------------|--------------|--------------------------------------------------------------------------------|--|
| THIS DRAWING IS TO BE USED FOR GUIDANCE ONLY, ALL SIZES MUST BE VERIFIED ON SITE.     RMR RETAIN COPYRIGHT OF THIS DRAWING/DESIGN.  IF IN DOUBT PLEASE ASK. |          |                                                     |          |              | LOCATION PLAN | Drawing Status          |                    | FOR A            |         | APPROVAL               |      |             |              | PAY READ DESIGN LIMITED  70A KING STREET, NORWICH, NRI IPG  TEL - DIGGS 627595 |  |
| NORTH                                                                                                                                                       | P02 07.0 | <br>FOR APPROVAL FOR APPROVAL Amendment Description | RR<br>RR | PE31 8HH     |               | Project<br>Code<br>2317 | Originator<br>Code | Zone             | Level X | Document<br>Type<br>PL | Role | Number 2005 | Revision P02 | EMAIL - mailiširayread.co.uk                                                   |  |