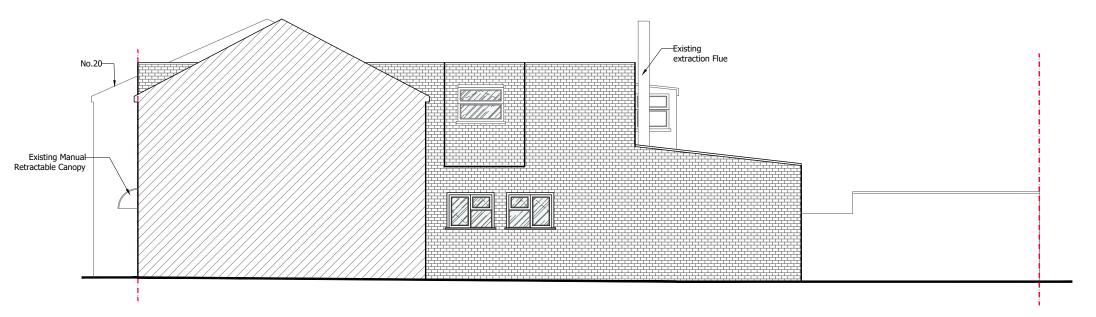

Drawing title

**Existing Elevations** 

**EXISTING SIDE(SOUTH) ELEVATION** 

**EXISTING SIDE(NORTH) ELEVATION** 