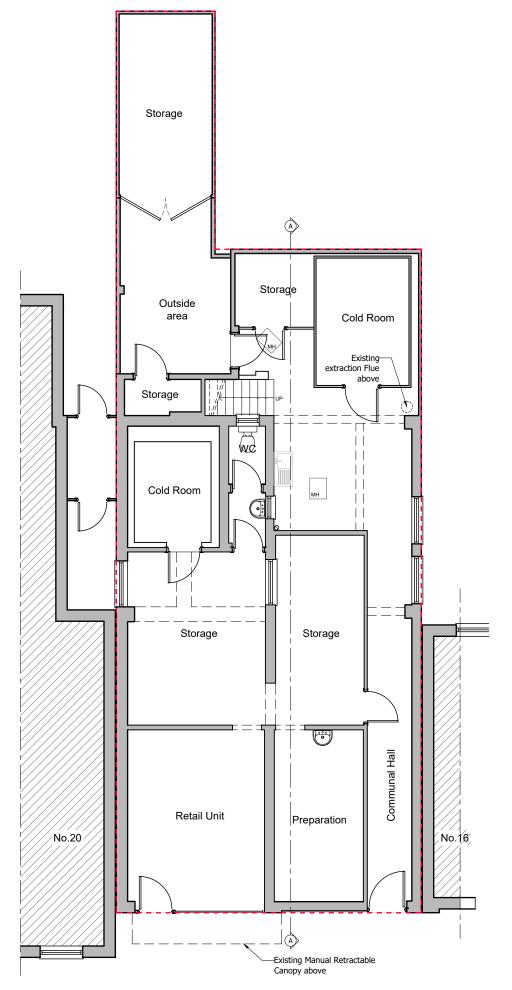

**EXISTING GROUND FLOOR PLAN** GIA: 121.16m<sup>2</sup>

Roof

Slope

**EXISTING FIRST FLOOR PLAN** GIA: 90.56m<sup>2</sup>

Drawing title

**Existing Floor Plans** 