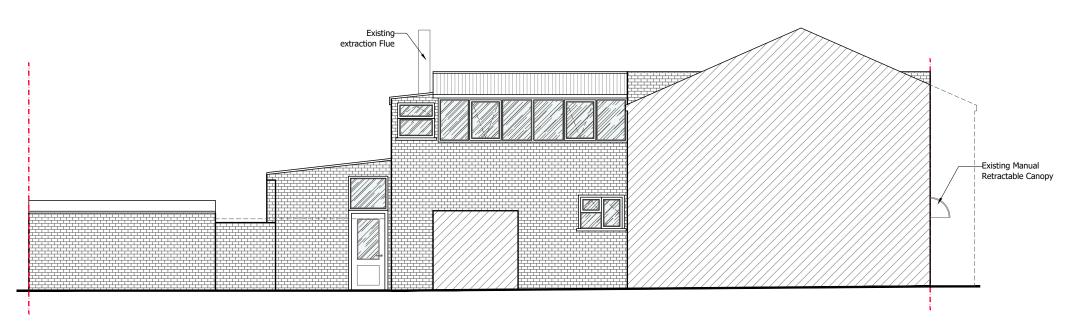

references to drawings refer to current revision of
- that drawing
  The Copyright of this drawing belongs to
  Architectural Design Point Limited.

### Scale 1:100





8-10 Silver Street, Enfield, EN1 3ED

Office: 0208 367 7479 Email: info@adplondon.co.uk

| Client  | Mr Curtis                            |  |  |
|---------|--------------------------------------|--|--|
| Address | 18 Gaultree Square, Emneth, PE14 8DD |  |  |

| Scale 1:100 | @ A3 | Date        | FEB 2024 |
|-------------|------|-------------|----------|
| Drawn by    | IC   | Checked by  | HC       |
| Project No. |      | Drawing No. | Revision |
| 240126-01   |      | A103        | -        |
|             |      |             |          |

Drawing title

**Existing Elevations** 



**EXISTING SIDE(SOUTH) ELEVATION** 



**EXISTING SIDE(NORTH) ELEVATION** 

# **FOR PLANNING**

### Notes

- This drawing is not for construction
- All dimensions are in millimeters
  This drawing is prepared solely for design and planning submission purposes. It is not intended or suitable for either Building Regulations or Construction purposes and should
- All dimensions are to be checked on site and the Architect is to be informed of any discrepancies before construction
- commences
  All references to drawings refer to current revision of
- that drawing
  The Copyright of this drawing belongs to
  Architectural Design Point Limited.

### Scale 1:100







8-10 Silver Street, Enfield, EN1 3ED

Office: 0208 367 7479

| Client  | Mr Curtis                            |  |  |
|---------|--------------------------------------