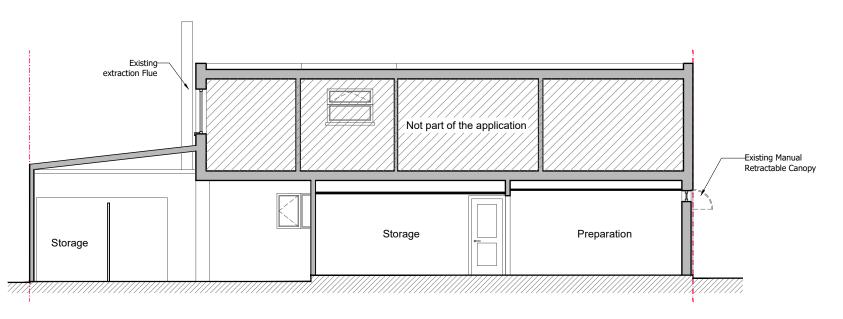

# **EXISTING SECTION AA**

Proposed wall/partition

8-10 Silver Street, Enfield, EN1 3ED

Office: 0208 367 7479 Email: info@adplondon.co.uk

Mr Curtis Address 18 Gaultree Square, Emneth, PE14 8DD

Scale 1:100@ A3 Date FEB 2024 Drawn by Checked by HC Project No. Drawing No. Revision A102 240126-01

Drawing title

Existing Roof Plan & Section AA