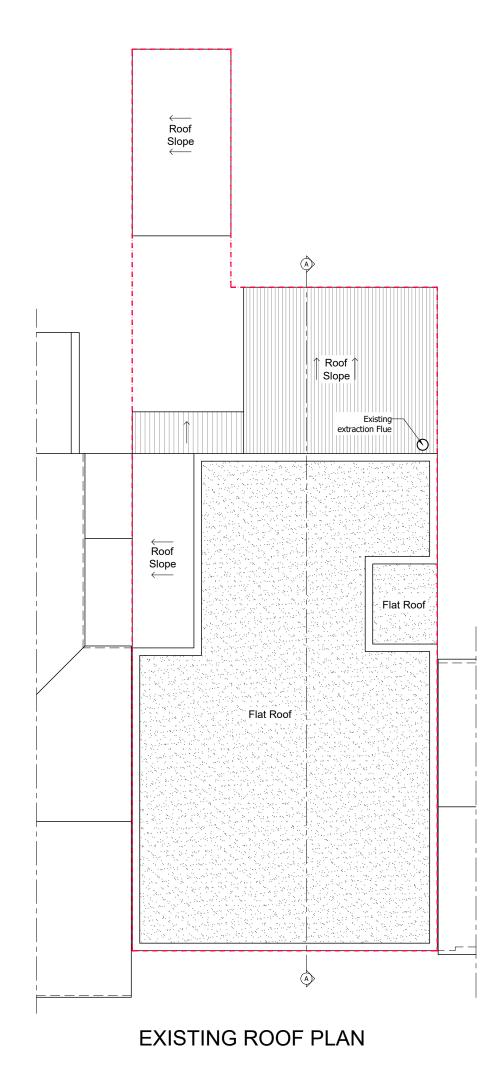

drawing is prepared solely for design and planning submission purposes. It is not intended or suitable for either Building Regulations or Construction purposes and should not be used for such All dimensions are to be checked on site and the Architect is
- to be informed of any discrepancies before construction commences
- All references to drawings refer to current revision of
- that drawing
  The Copyright of this drawing belongs to
  Architectural Design Point Limited.





Existing Wall

[ ] Wall/partition to be removed

Proposed wall/partition



8-10 Silver Street, Enfield, EN1 3ED

Office: 0208 367 7479

Address 18 Gaultree Square, Emneth, PE14 8DD

Mr Curtis

FEB 2024 Drawn by Checked by HC Project No. Drawing No. Revision 240126-01 A101

Drawing title

**Existing Floor Plans** 





# **FOR PLANNING**

### Notes

- This drawing is not for construction
- All dimensions are in millimeters
  This drawing is prepared solely for design and planning submission purposes. It is not intended or suitable for either Building Regulations or Construction purposes and should
- All dimensions are to be checked on site and the Architect is
- commences
  All references to drawings refer to current revision of
- that drawing
  The Copyright of this drawing belongs to
  Architectural Design Point Limited.

### Scale 1:100





# **EXISTING SECTION AA**



Proposed wall/partition



8-10 Silver Street, Enfield, EN1 3ED

Office: 0208 367 7479 Email: info@adplondon.co.uk

Mr Curtis Address 18 Gaultree Square, Emneth, PE14 8DD

Scale 1:100@ A3 Date FEB 2024 Drawn by Checked by HC Project