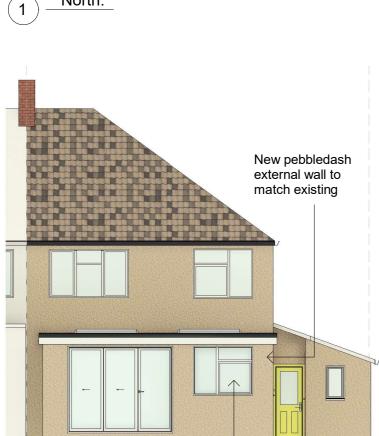

New PVC

window to

match existing

South.

VISUAL SCALE 1:100 @ A3

THIS DRAWING IS INDICATIVE AND FOR PLANNING PURPOSES ONLY AND NOT CONSIDERED "CONSTRUCTION ISSUE".

ALL DIMENSIONS ARE TO BE CHECKED AND VERIFIED ON SITE WITH ANY DISCREPENCIES REPORTED TO ARCHITECTURAL DESIGNS SERVICES (UK)LTD