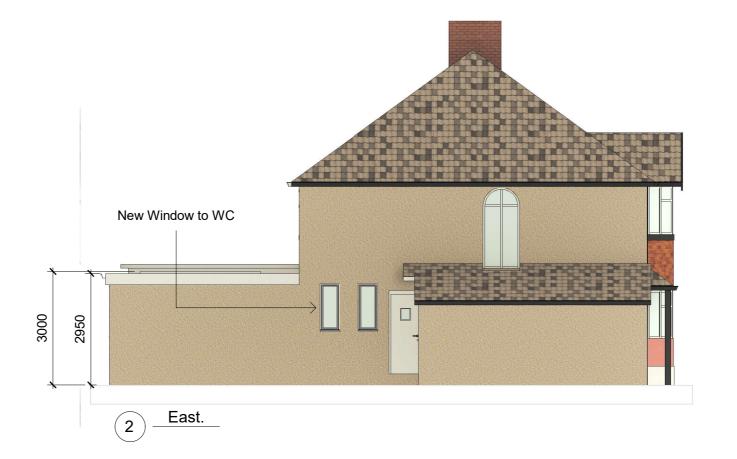

New PVC

window to

match existing

South.

VISUAL SCALE 1:100 @ A3

THIS DRAWING IS INDICATIVE AND FOR PLANNING PURPOSES ONLY AND NOT CONSIDERED "CONSTRUCTION ISSUE".

ALL DIMENSIONS ARE TO BE CHECKED AND VERIFIED ON SITE WITH ANY DISCREPENCIES REPORTED TO ARCHITECTURAL DESIGNS SERVICES (UK)LTD