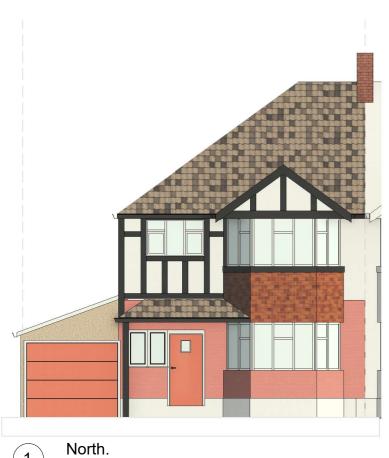

New PVC

window to

match existing

South.

VISUAL SCALE 1:100 @ A3

THIS DRAWING IS INDICATIVE AND FOR PLANNING PURPOSES ONLY AND NOT CONSIDERED "CONSTRUCTION ISSUE".

ALL DIMENSIONS ARE TO BE CHECKED AND VERIFIED ON SITE WITH ANY DISCREPENCIES REPORTED TO ARCHITECTURAL DESIGNS SERVICES (UK)LTD