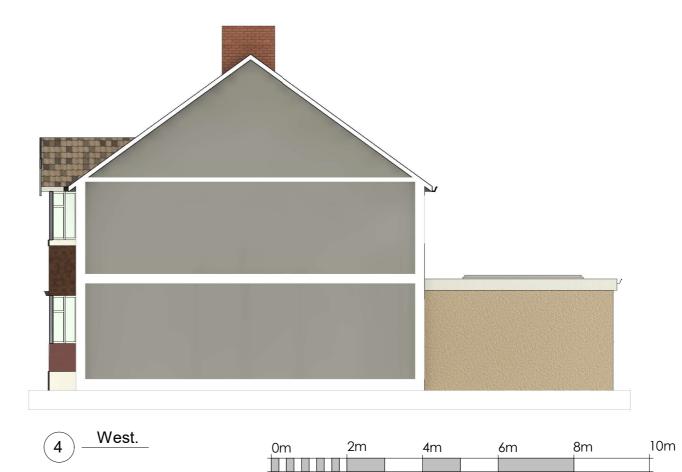

New PVC

window to

match existing

South.

VISUAL SCALE 1:100 @ A3

THIS DRAWING IS INDICATIVE AND FOR PLANNING PURPOSES ONLY AND NOT CONSIDERED "CONSTRUCTION ISSUE".

ALL DIMENSIONS ARE TO BE CHECKED AND VERIFIED ON SITE WITH ANY DISCREPENCIES REPORTED TO ARCHITECTURAL DESIGNS SERVICES (UK)LTD