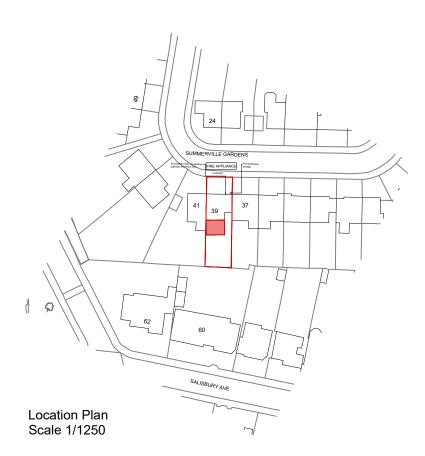

## CLIENT DWAKARA ATRI

PROJECT TITLE REAR EXTENSION

DRAWING TITLE SITE LOCATION PLAN

## PROJECT ADDRESS 39 SUMMERVILLE GARDENS CHEAM SUTTON SM12BU

| JOB NO    | 889       |
|-----------|-----------|
| RAWING NO | 01        |
| REV NO    | -         |
| SCALE@A3  | AS STATED |
| DRAWN BY  | LC        |
| STAGE     | PLANNING  |