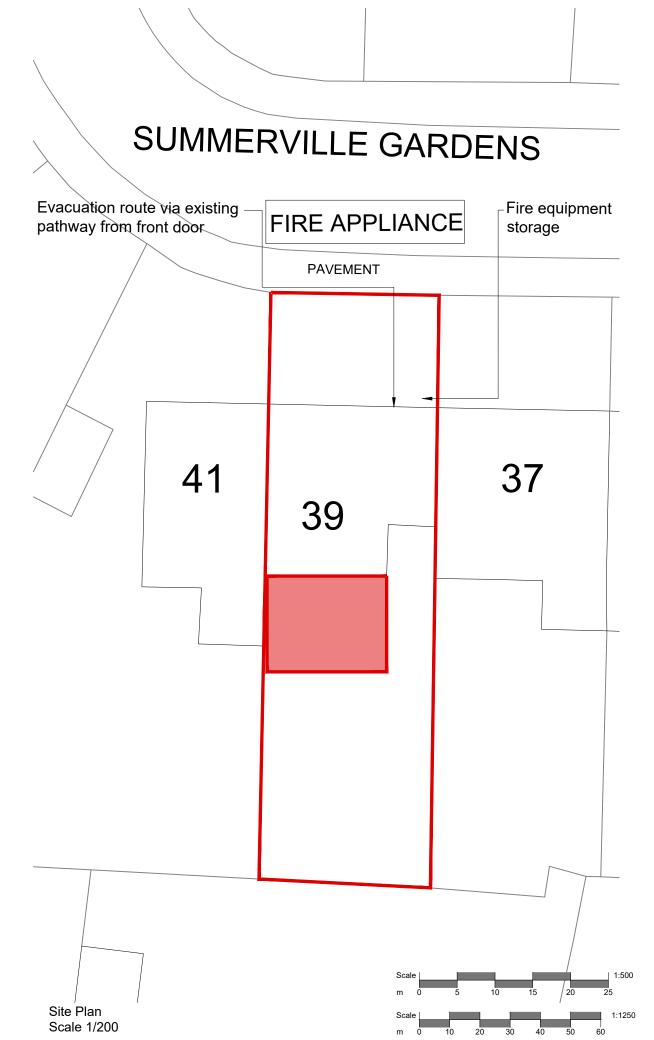

## CLIENT DWAKARA ATRI

PROJECT TITLE REAR EXTENSION

DRAWING TITLE SITE LOCATION PLAN

## PROJECT ADDRESS 39 SUMMERVILLE GARDENS CHEAM SUTTON SM12BU

| JOB NO    | 889       |
|-----------|-----------|
| RAWING NO | 01        |
| REV NO    | -         |
| SCALE@A3  | AS STATED |
| DRAWN BY  | LC        |
| STAGE     | PLANNING  |