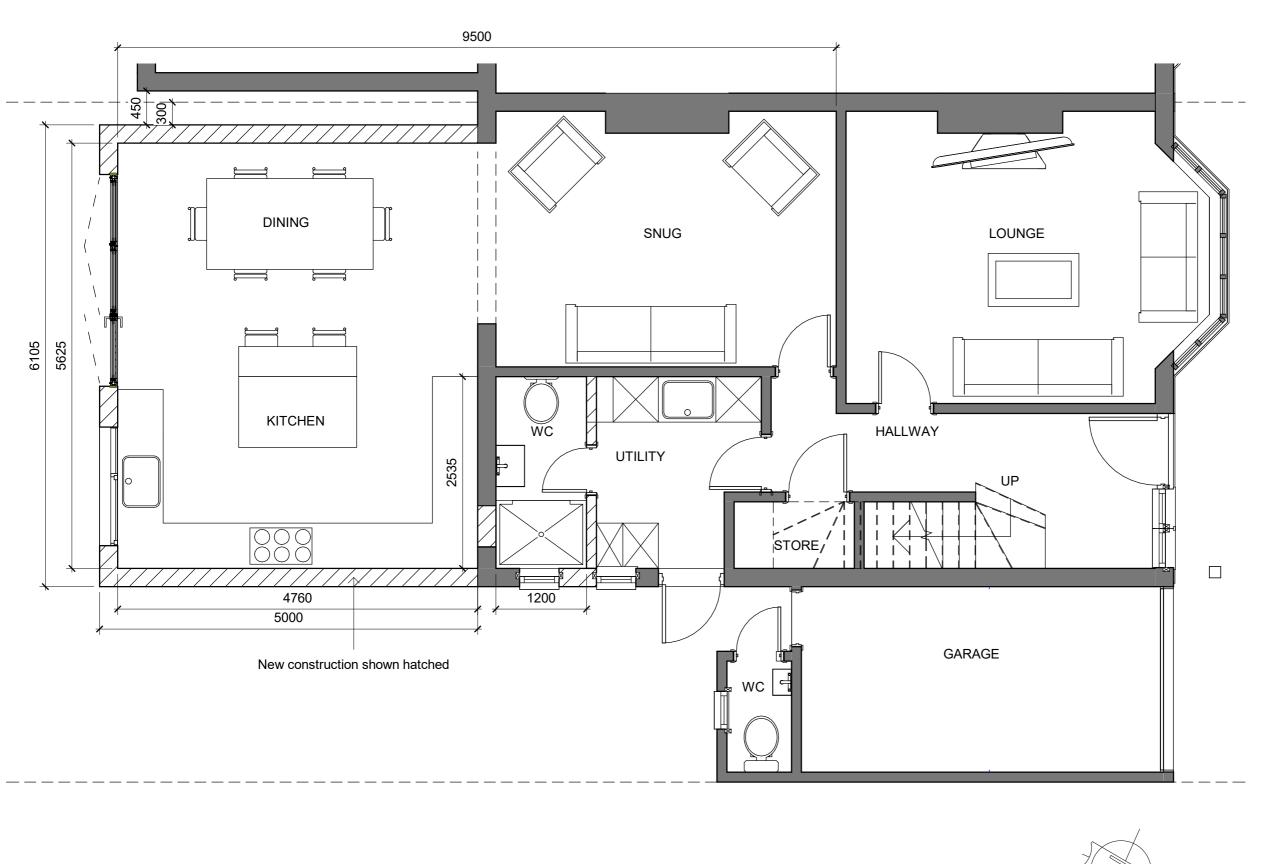

COPYRIGHT FOR THIS DRAWING IS HELD BY ARCHETECTURAL DESIGN SERVICES (UK) LTD. IT IS NOT TO BE REPRODUCED WITHOUT EXPRESS PERMISSION.

CLIENT

DWARAKA ATRI

PROJECT TITLE

REAR EXTENSION

DRAWING TITLE

PROPOSED GROUND FLOOR PLAN OPTION 1

PROJECT ADDRESS

39 Summerville Gardens Cheam SUTTON SM1 2BU

| JOB NO     | 889      |
|------------|----------|
| DRAWING NO | 21       |
| REV NO     | 1        |
| SCALE@A3   | 1 : 50   |
| DRAWN BY   | DG       |
| STAGE      | PLANNING |