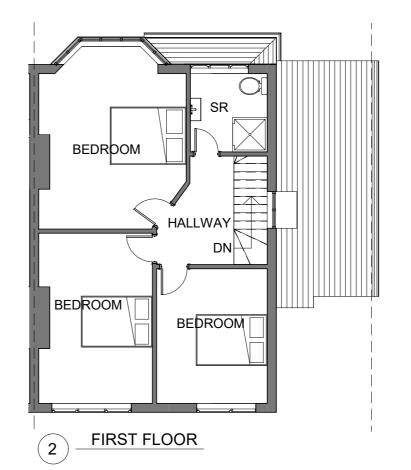

**EXISTING PLAN VIEWS** 

PROJECT ADDRESS

39 Summerville Gardens Cheam SUTTON SM1 2BU

| JOB NO     | 889      |
|------------|----------|
| DRAWING NO | 02       |
| REV NO     | 1        |
| SCALE@A3   | 1 : 100  |
| DRAWN BY   | DG       |
| STAGE      | PLANNING |