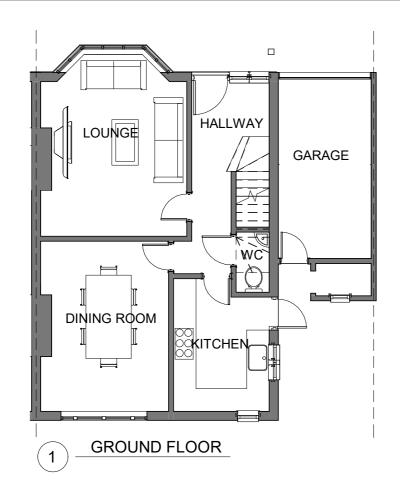

**EXISTING PLAN VIEWS** 

PROJECT ADDRESS

39 Summerville Gardens Cheam SUTTON SM1 2BU

| JOB NO     | 889      |
|------------|----------|
| DRAWING NO | 02       |
| REV NO     | 1        |
| SCALE@A3   | 1 : 100  |
| DRAWN BY   | DG       |
| STAGE      | PLANNING |