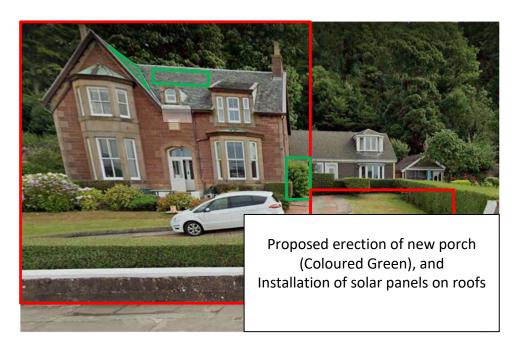

Proposed work is limited to

- 1. Erection of a new 7m<sup>2</sup> entry porch at the side of the one bedroom flat of the quarter villa at Nessbank
- 2. Relocation of the rear access door to this flat at the rear of the building
- 3. Erection of solar panels on the roofs of the villa, porch and rear shed

These drawings form part of Planning Application no 100660452-001 Nicola Campbell Feb 2024 Nessbank 22 Marine Parade Millport KA28 0EE

Site Location / External
Views / Elevation
15<sup>th</sup> February 2024
Not to Scale
Drawing no 100660452/1