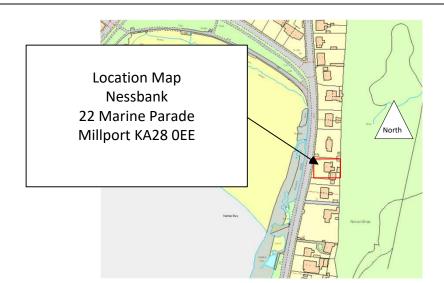

These drawings form part of Planning Application no 100660452-001 Nicola Campbell Feb 2024 Nessbank 22 Marine Parade Millport KA28 0EE

Site Location / External
Views / Elevation
15<sup>th</sup> February 2024
Not to Scale
Drawing no 100660452/1

Phots Courtesy of Google Streetview Location Map Courtesy of North Ayrshire Council Local Plan