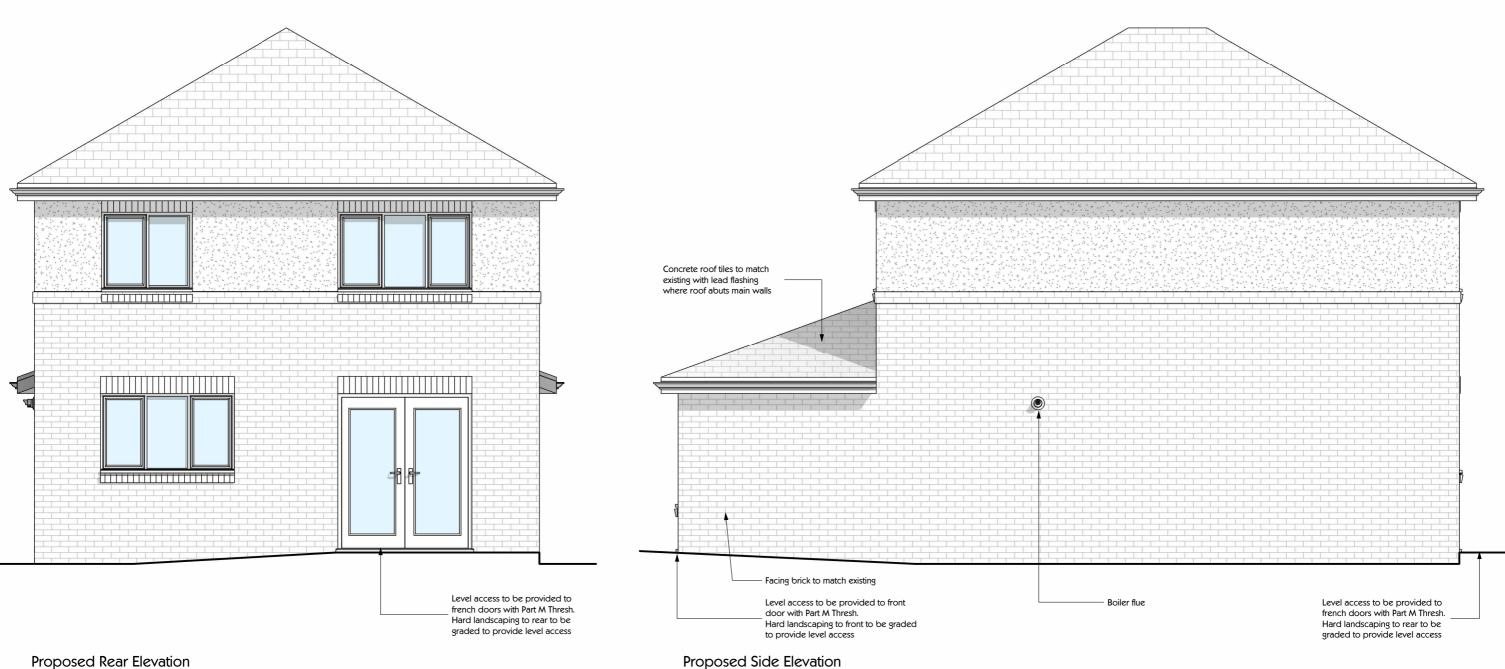

Rev: Drg No : Drawing :

A06

Proposed Rear & Side Elevations

Do not scale from this drawing. Only figured dimensions are to be taken from this drawing. Contractor must verify all dimensions on site before commencing any work or shop drawings. Report any discrepancies to the architectural designers before commencing work. Work within the current Construction (Design & Management) Regulations is not to start until a Health and Safety Plan has been produced. This drawing is copyright and must not be reproduced without consent