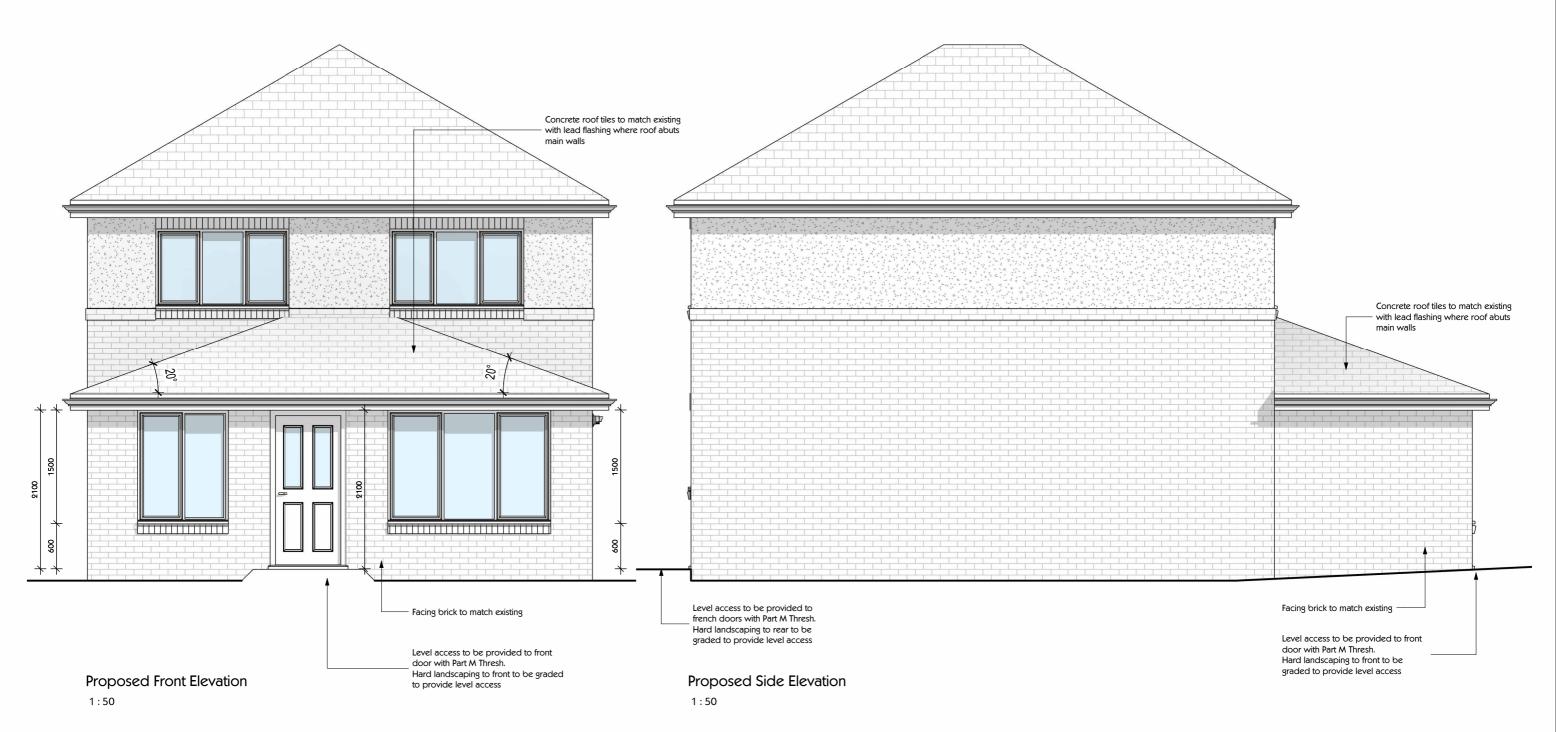

## NOTE

THE PROPOSED WORKS ARE ESSENTIAL FOR THE HOUSE HOLDER TO ACCOMODATE THEIR DISABLED DAUGHTER WHO WILL BE MOVING HOME FROM HOSPITAL SHORTLY

Do not scale from this drawing. Only figured dimensions are to be taken from this drawing. Contractor must verify all dimensions on site before commencing any work or shop drawings. Report any discrepancies to the architectural designers before commencing work.

Revisions:

New Coliseum Offices , 246 Whitley Road , Whitley Bay, Tyne & Wear , NE26 2TE | t : 07930 152247 | e : hello@neil-armour.co.uk www.neil-armour.co.uk

| Drg No : | Rev: | Drawing:                         | Scale: | Date :   | Project:                           |
|----------|------|----------------------------------|--------|----------|------------------------------------|
| A05      |      | Proposed Front & Side Elevations | 1:50   | 02/10/24 | 4 Moor Park Court<br>North Shields |