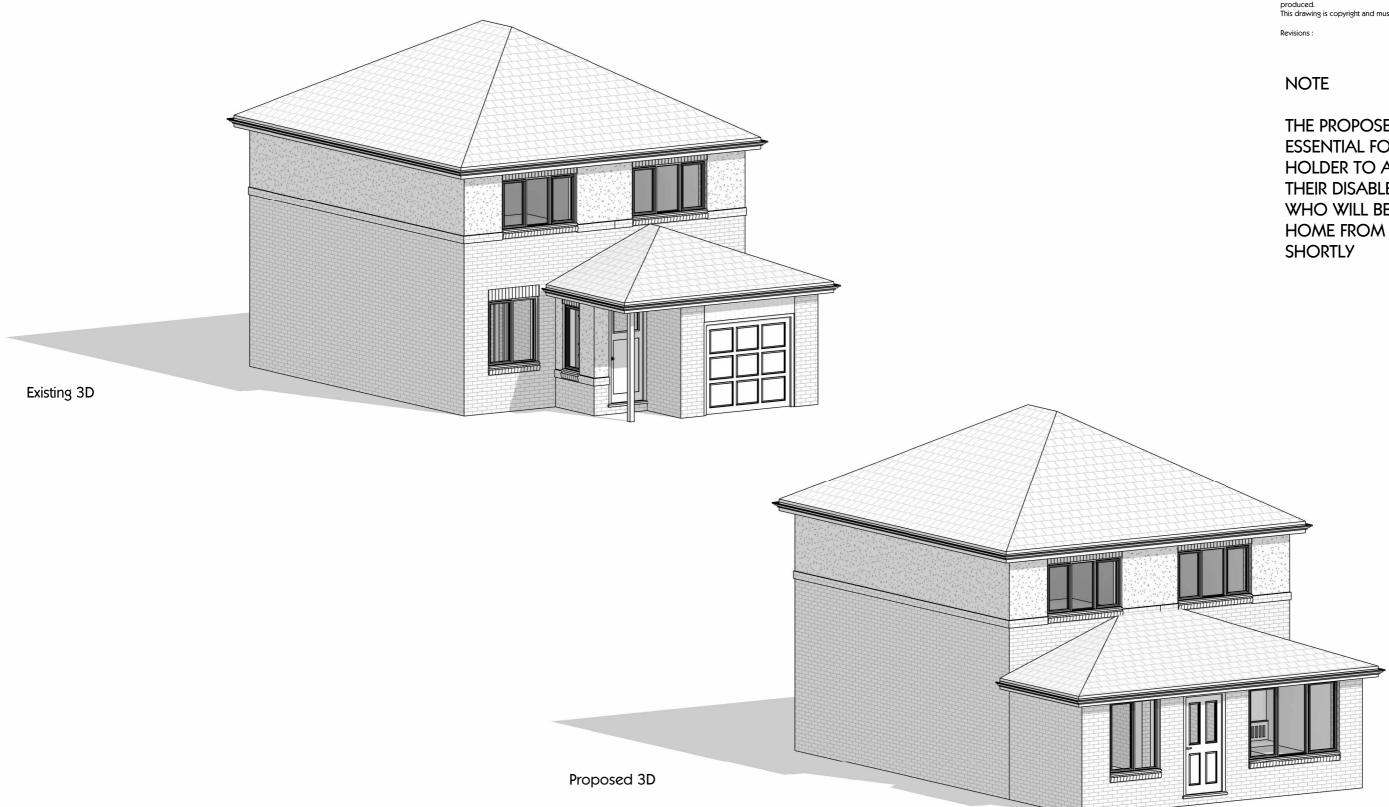

Rev:

New Coliseum Offices , 246 Whitley Road , Whitley Bay, Tyne & Wear , NE26 2TE | t : 07930 152247 | e : hello@neil-armour.co.uk www.neil-armour.co.uk Drawing :

Drg No : A07

3D Views

Do not scale from this drawing. Only figured dimensions are to be taken from this drawing. Contractor must verify all dimensions on site before commencing any work or shop drawings. Report any discrepancies to the architectural designers before commencing work. Work within the current Construction (Design & Management) Regulations is not to start until a Health and Safety Plan has been produced. This drawing is copyright and must not be reproduced without consent

THE PROPOSED WORKS ARE ESSENTIAL FOR THE HOUSE HOLDER TO ACCOMODATE THEIR DISABLED DAUGHTER WHO WILL BE MOVING HOME FROM HOSPITAL

Date : Project :

Scale :

North Shields