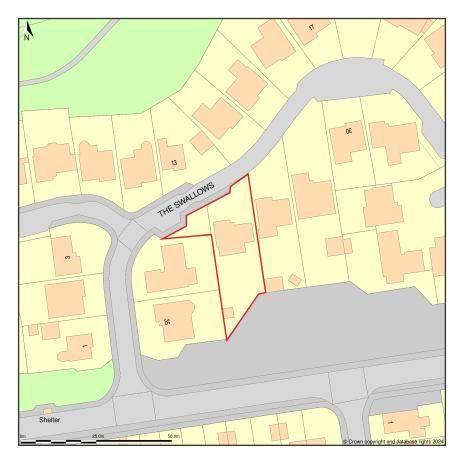

## 33, The Swallows, Hadrian Park, Wallsend, North Tyneside, NE28 9YQ

Location Plan shows area bounded by: 431071.38, 569352.82 431212.8, 569494.24 (at a scale of 1:1250), OSGridRef: NZ31146942. The representation of a road, track or path is no evidence of a right of way. The representation of features as lines is no evidence of a property boundary.