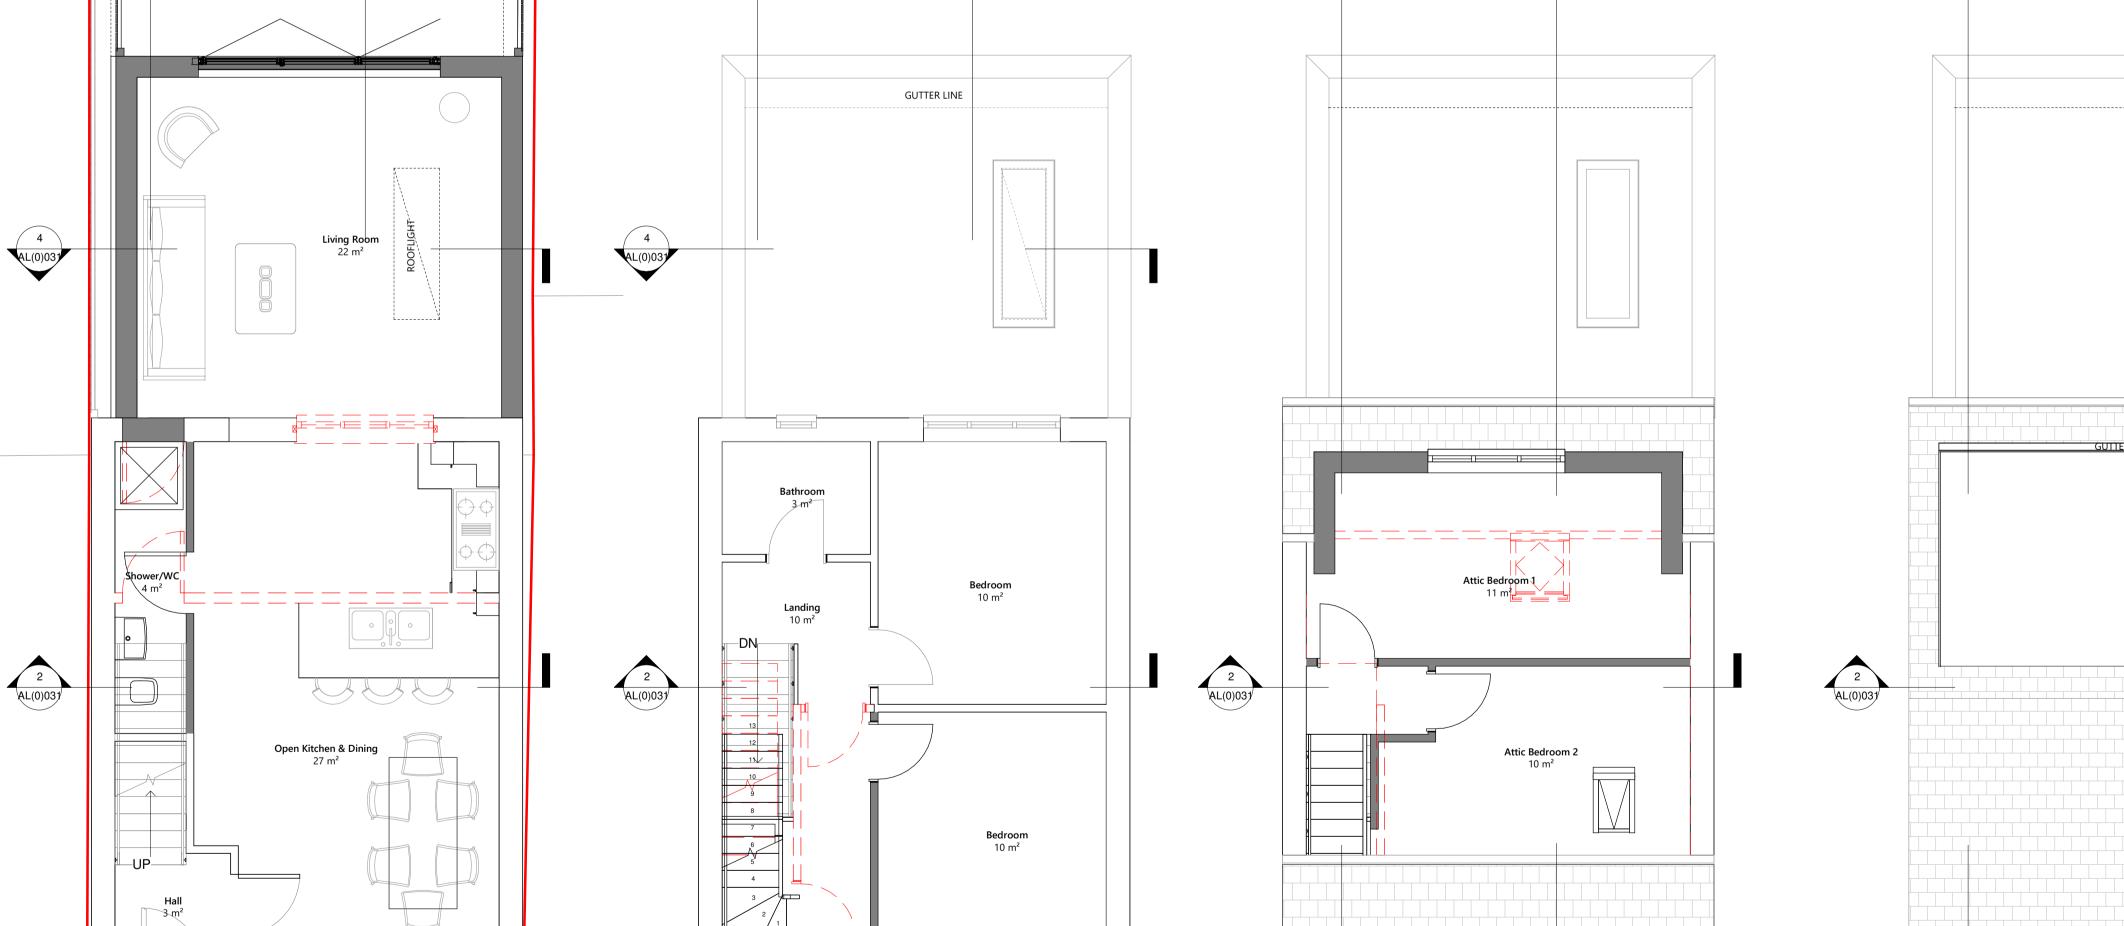

PROPOSED

Phase Key

GA PROPOSED - 02 - Attic 1:50

GA PROPOSED - 01 - First

2 Floor Plan
1:50

EXTERNAL DECKING

3 AL(0)031

GA PROPOSED - 00 -1 Ground Floor Plan GA PROPOSED - 03 - Roof
4 Plan
1:50

MR & MRS
Zhelyazkov

Project 64 Baillie Dr,
Bothwell, G71 8JG

PROPOSED - GA FLOOR PLANS

| Scale @ A1 | Drawn By | Date     |
|------------|----------|----------|
| 1:50       | YZ       | 15.02.24 |
| Sheet No.  |          | Rev.     |
| AL(0)011   |          | Α        |
|            |          |          |