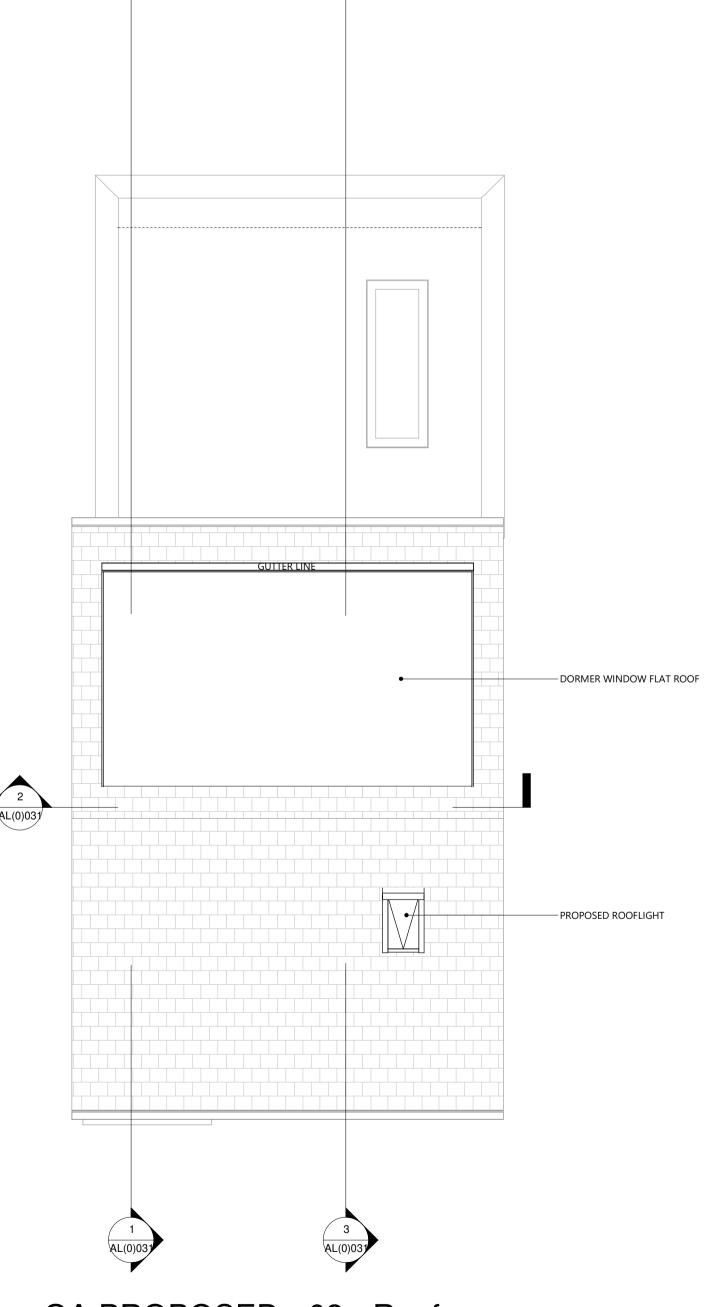

PROPOSED

Phase Key

GA PROPOSED - 02 - Attic 1:50

GA PROPOSED - 01 - First

2 Floor Plan
1:50

EXTERNAL DECKING

3 AL(0)031

GA PROPOSED - 00 -1 Ground Floor Plan GA PROPOSED - 03 - Roof
4 Plan
1:50