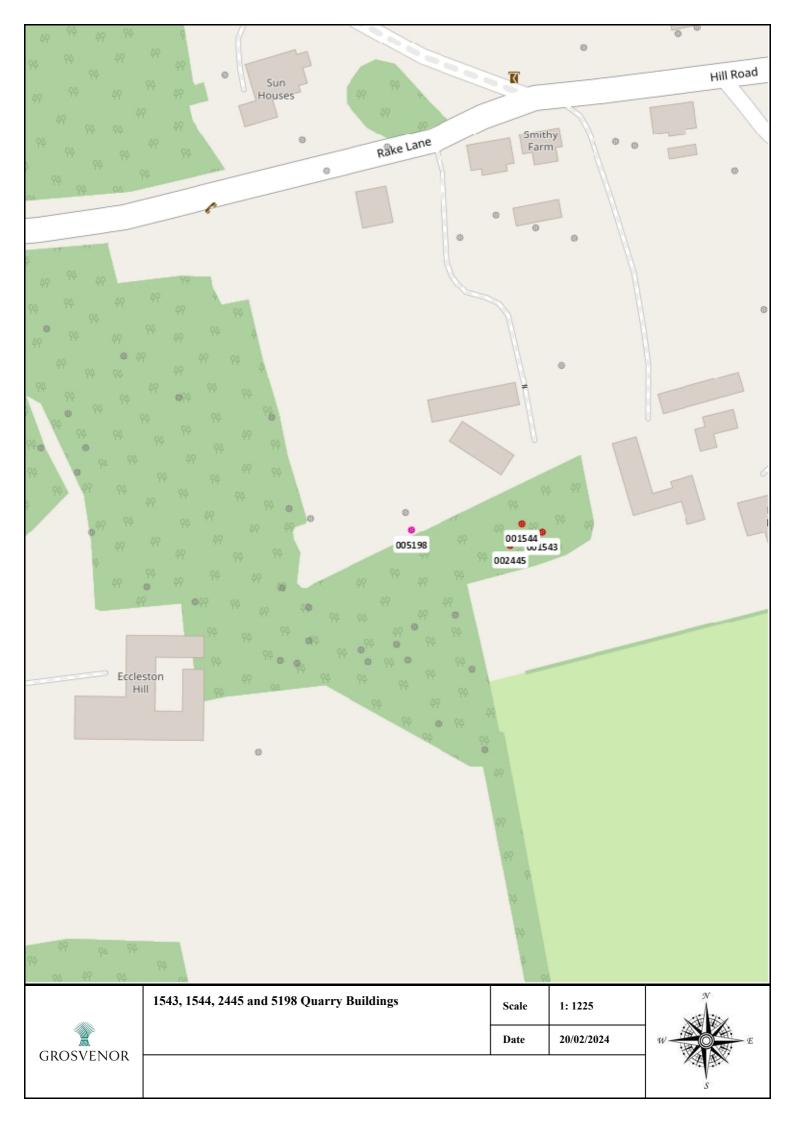

Tree Code: Sgl/001543

**Tree Tag:** D2-3337

Seq No: 0

Position: Regimes:

Stems: 1

Species: Ulmus spp. (Elm spp)

Site: Wheatsheaf

Location: Eccleston

**Tree Tag:** D2-3339

Seq No: 0

Position: Regimes:

Stems: 1

**Species:** Fraxinus spp. (Ash spp)

Site: Wheatsheaf

Location: Eccleston

Grid Ref: SJ 41091 62375

Next Inspection: 07/2026

**Recommendations:** See Text - Fell to ground level.

**Priority:** Very High (3mths)

**Recom Due Date:** 28/10/2023

Works:

Tree Code: Sgl/002445

**Tree Tag:** D2-3343

Seq No: 0

Works:

Tree Code: Sgl/005198

Tree Tag:

Seq No: 3

Position: Regimes:

Stems: 1

Species: Acer pseudoplatanus (

Sycamore)