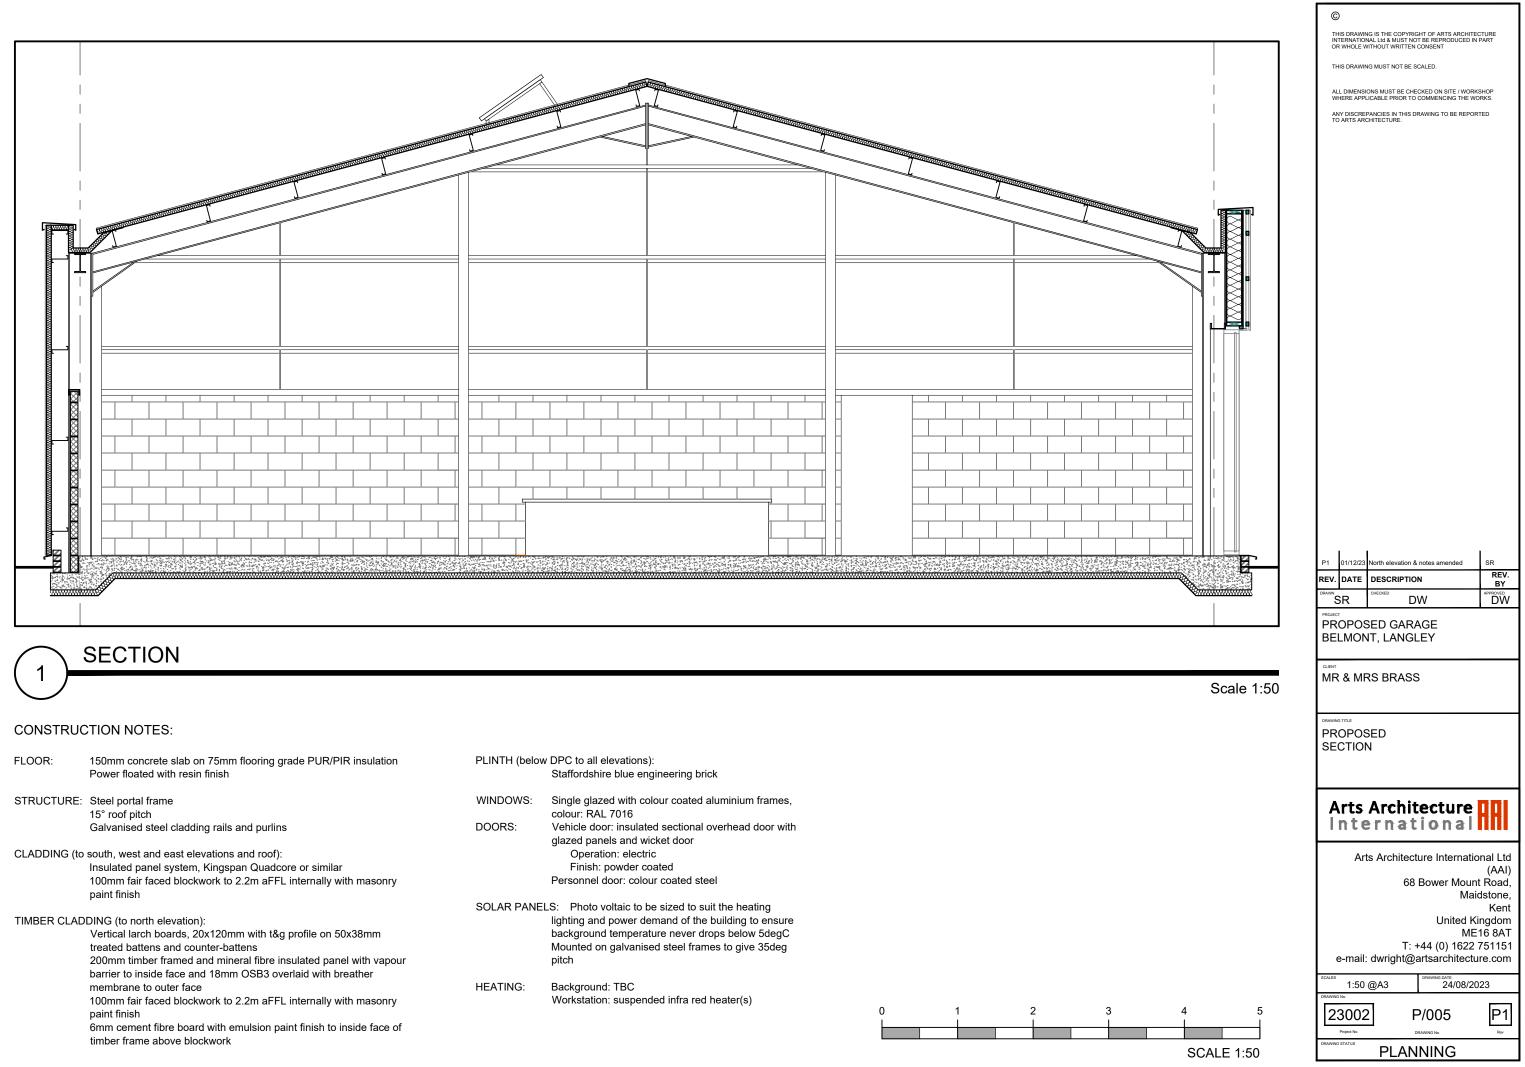

| FLOOR:                                                                                                                                                                                                                                                                          | 150mm concrete slab on 75mm flooring grade PUR/PIR insulation<br>Power floated with resin finish | PLINTH (belo | w DPC to all elevations):<br>Staffordshire blue engineering brick                                                                                                  |
|---------------------------------------------------------------------------------------------------------------------------------------------------------------------------------------------------------------------------------------------------------------------------------|--------------------------------------------------------------------------------------------------|--------------|--------------------------------------------------------------------------------------------------------------------------------------------------------------------|
| STRUCTURE:                                                                                                                                                                                                                                                                      | Steel portal frame                                                                               | WINDOWS:     | Single glazed with colour coated aluminium frames,                                                                                                                 |
|                                                                                                                                                                                                                                                                                 | 15° roof pitch                                                                                   | 00000        | colour: RAL 7016                                                                                                                                                   |
|                                                                                                                                                                                                                                                                                 | Galvanised steel cladding rails and purlins                                                      | DOORS:       | Vehicle door: insulated sectional overhead door with<br>glazed panels and wicket door                                                                              |
| CLADDING (to south, west and east elevations and roof):                                                                                                                                                                                                                         |                                                                                                  |              | Operation: electric                                                                                                                                                |
|                                                                                                                                                                                                                                                                                 | Insulated panel system, Kingspan Quadcore or similar                                             |              | Finish: powder coated                                                                                                                                              |
|                                                                                                                                                                                                                                                                                 | 100mm fair faced blockwork to 2.2m aFFL internally with masonry<br>paint finish                  |              | Personnel door: colour coated steel                                                                                                                                |
|                                                                                                                                                                                                                                                                                 | F                                                                                                | SOLAR PANE   | ELS: Photo voltaic to be sized to suit the heating                                                                                                                 |
| TIMBER CLADDING (to north elevation):<br>Vertical larch boards, 20x120mm with t&g profile on 50x38mm<br>treated battens and counter-battens<br>200mm timber framed and mineral fibre insulated panel with vapour<br>barrier to inside face and 18mm OSB3 overlaid with breather |                                                                                                  |              | lighting and power demand of the building to ensure<br>background temperature never drops below 5degC<br>Mounted on galvanised steel frames to give 35deg<br>pitch |
|                                                                                                                                                                                                                                                                                 | membrane to outer face                                                                           | HEATING:     | Background: TBC                                                                                                                                                    |
|                                                                                                                                                                                                                                                                                 | 100mm fair faced blockwork to 2.2m aFFL internally with masonry<br>paint finish                  |              | Workstation: suspended infra red heater(s)                                                                                                                         |
|                                                                                                                                                                                                                                                                                 | 6mm cement fibre board with emulsion paint finish to inside face of                              |              |                                                                                                                                                                    |
|                                                                                                                                                                                                                                                                                 | timber frame above blockwork                                                                     |              |                                                                                                                                                                    |