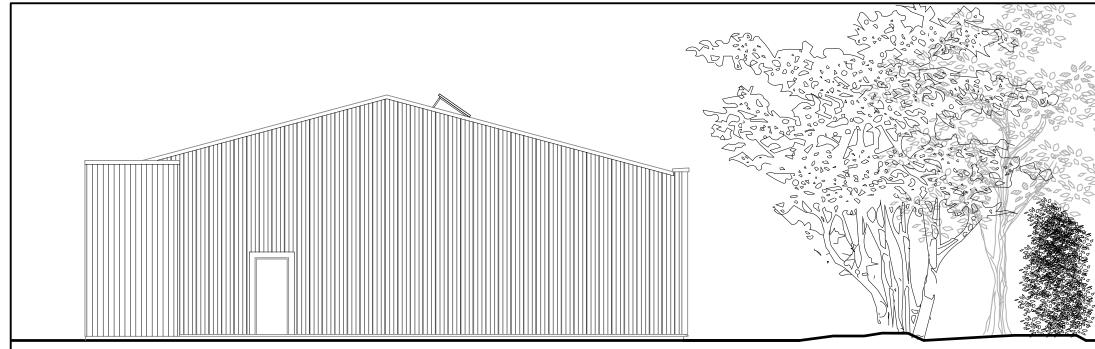

## SIDE (WEST) ELEVATION

EXTERNAL MATERIALS NOTES:

2

PROFILED STEEL CLADDING (to south, west and east elevations and roof): Insulated panel system, Kingspan Quadcore or similar; powder coated RAL 6013

TIMBER CLADDING (to north elevation): Vertical pre-weathered Siberian larch boards, 20x120mm with t&g profile. PLINTH (below DPC to all elevations): Staffordshire blue engineering brick

WINDOWS:

Single glazed with colour coated aluminium frames, colour: RAL 7016

DOORS:

DOORS: Vehicle door: insulated sectional overhead door with glazed panels and wicket door, powder coated, colour: RAL 7016 Personnel door: colour coated steel, colour: RAL 7016 Scale 1:100