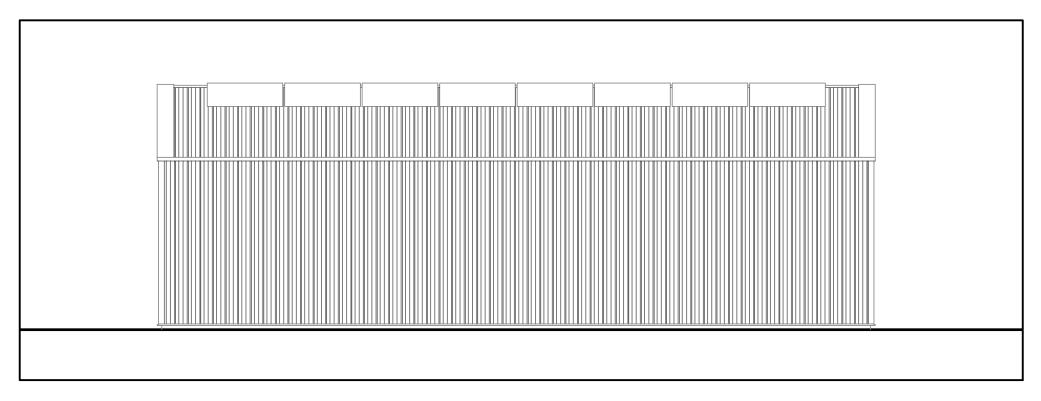

FRONT (SOUTH) ELEVATION

Scale 1:100

## SIDE (WEST) ELEVATION

EXTERNAL MATERIALS NOTES:

2

PROFILED STEEL CLADDING (to south, west and east elevations and roof): Insulated panel system, Kingspan Quadcore or similar; powder coated RAL 6013

TIMBER CLADDING (to north elevation): Vertical pre-weathered Siberian larch boards, 20x120mm with t&g profile. PLINTH (below DPC to all elevations): Staffordshire blue engineering brick

WINDOWS:

Single glazed with colour coated aluminium frames, colour: RAL 7016

DOORS:

DOORS: Vehicle door: insulated sectional overhead door with glazed panels and wicket door, powder coated, colour: RAL 7016 Personnel door: colour coated steel, colour: RAL 7016 Scale 1:100