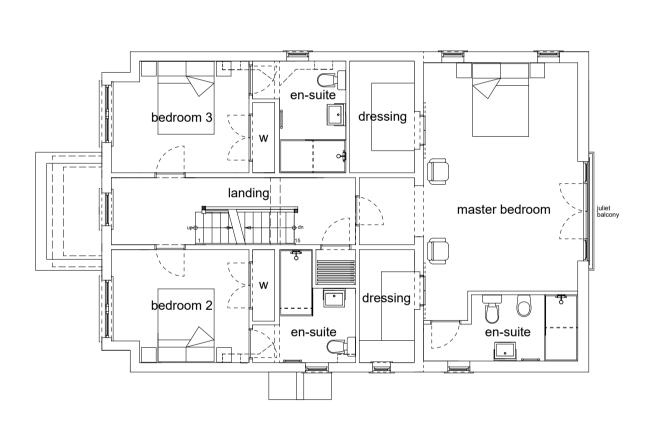

## as proposed

north west elevation

north east elevation

south east elevation

south west elevation

cellar

ground floor

first floor