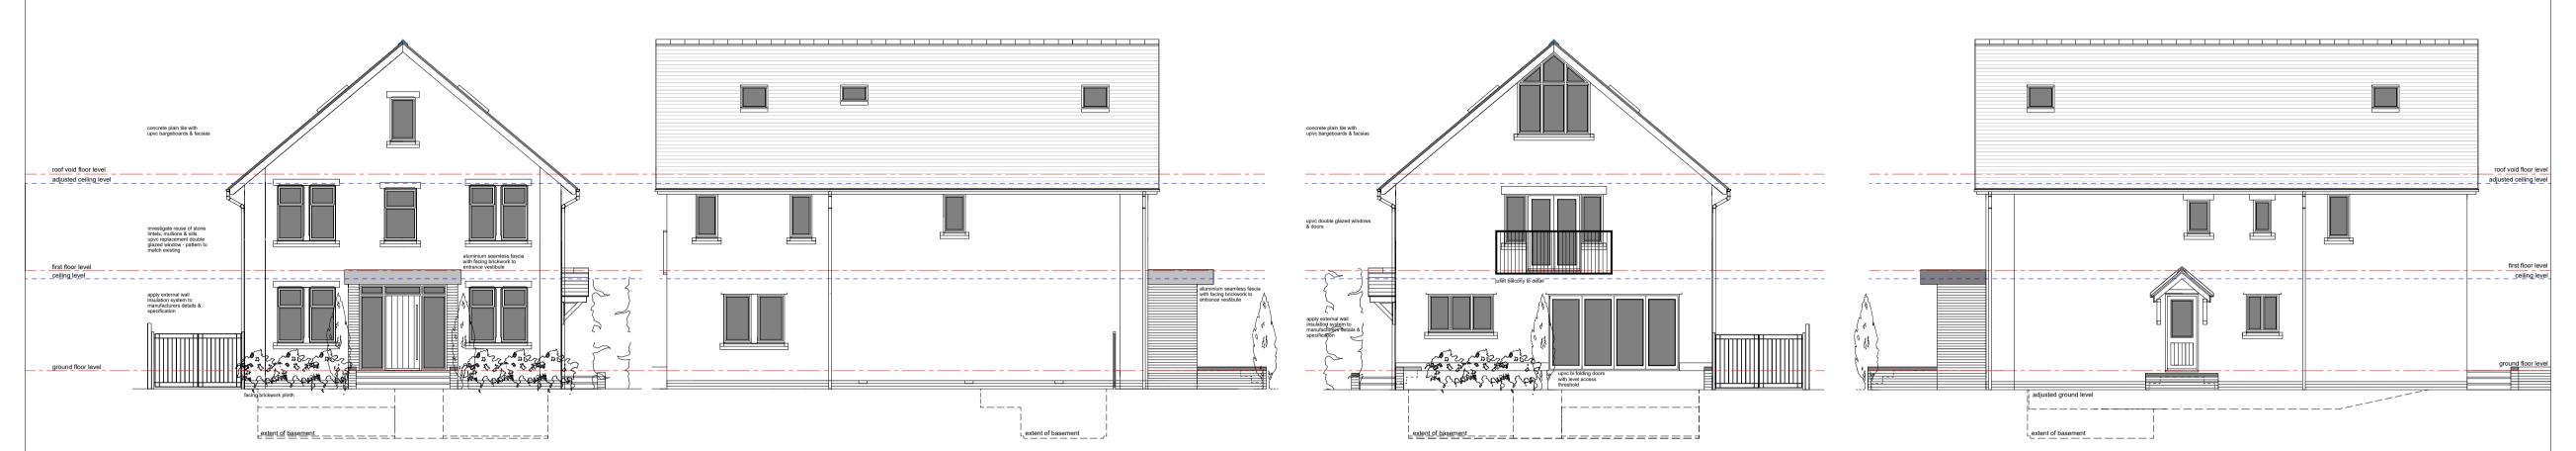

## as proposed

north west elevation

north east elevation

south east elevation

south west elevation

cellar

ground floor

first floor