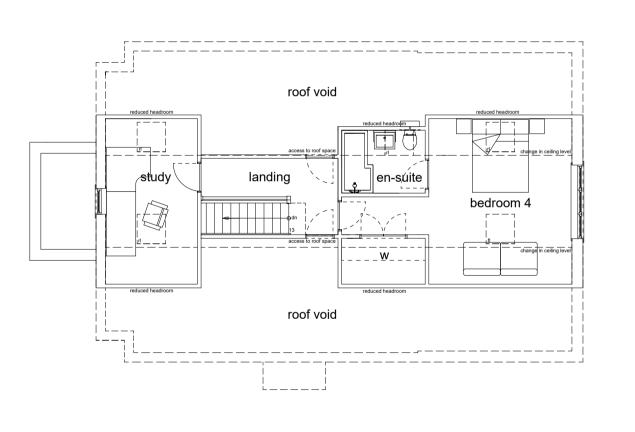

## as proposed



north west elevation

north east elevation

south east elevation

south west elevation









cellar

ground floor

first floor

roof void



cross section



ground floor



## PLANNING

TITLE: Proposed plans & elevations

Site address:

Notes

Hillcrest Ditherington Road Shrewsbury SY1 4BA

Client: Mr & Mrs D Dragomir

## M W Knight & Sons Limited

Unit 16 Hartley Business Centre, 272 - 284 Monkmoor Road, Shrewsbury, SY2 5ST

Drawing scale 1:100

@ A1 sheet size

Drwg No:1667:005 Date: February 2024

This drawing and the information depicted are the copyright of MW Knight & Sons Limited and may not be reproduced without written consent.