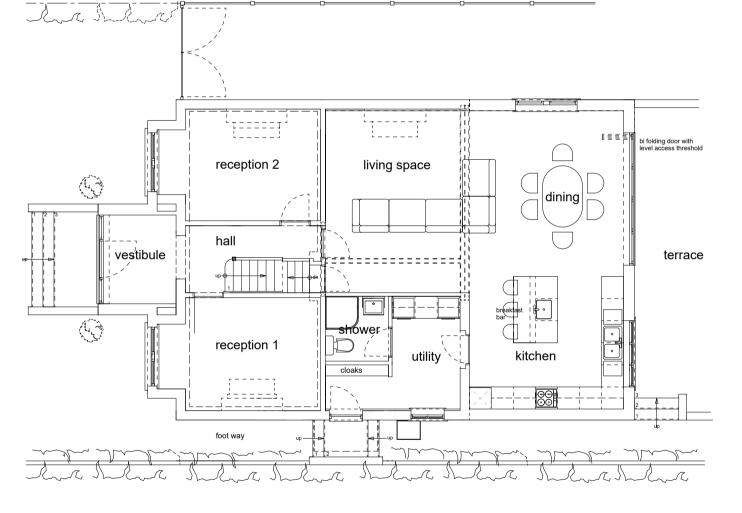

## as proposed

north west elevation

north east elevation

south east elevation

south west elevation

cellar

ground floor

first floor