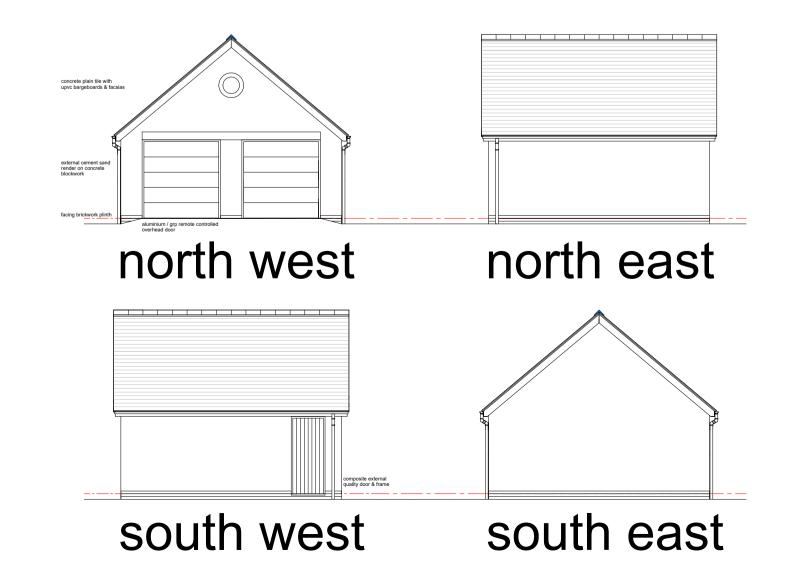

## as proposed

north west elevation

north east elevation

south east elevation

south west elevation

cellar

ground floor

first floor