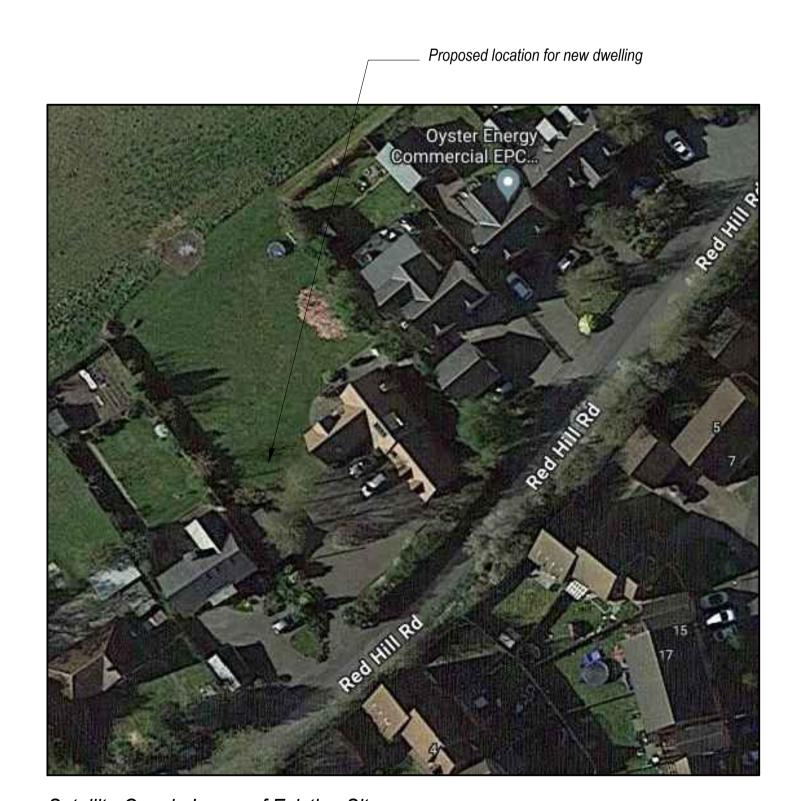

Existing Site Plan Scale 1:500 

0 5m 10 15 20 25 30 35 40 Scale Bar 1:500

Satellite Google Image of Existing Site

Proposed Site Plan Scale 1:200

0 2m 4 6 8 10 12 14 16 Scale Bar 1:100

Illustration of Proposed Dwelling (to be agreed at reserved matters stage) Scale 1:100 0 1m 2 3 4 5 6 7 8