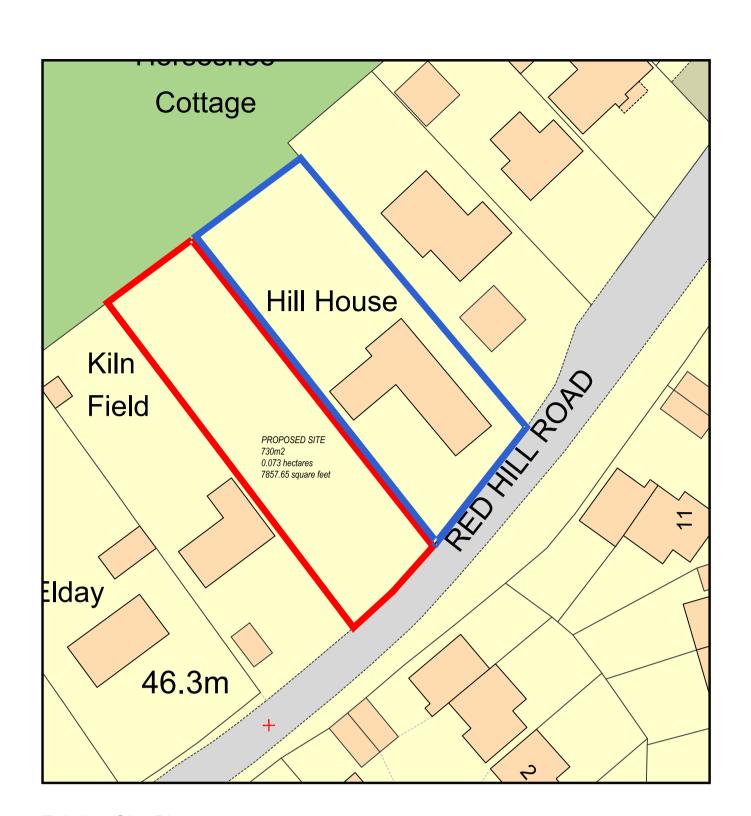

Existing Site Plan Scale 1:500 

0 5m 10 15 20 25 30 35 40 Scale Bar 1:500

Satellite Google Image of Existing Site

Proposed Site Plan Scale 1:200

0 2m 4 6 8 10 12 14 16 Scale Bar 1:100

Illustration of Proposed Dwelling (to be agreed at reserved matters stage) Scale 1:100 0 1m 2 3 4 5 6 7 8