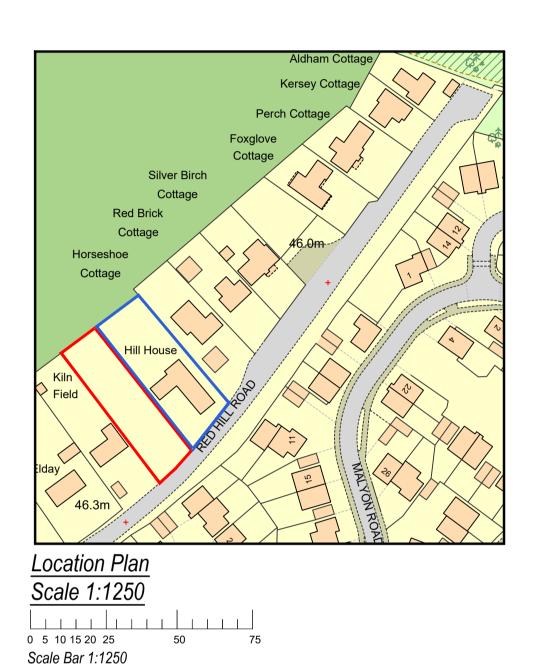

Existing Site Plan Scale 1:500 

0 5m 10 15 20 25 30 35 40 Scale Bar 1:500

Satellite Google Image of Existing Site

Proposed Site Plan Scale 1:200

0 2m 4 6 8 10 12 14 16 Scale Bar 1:100

Illustration of Proposed Dwelling (to be agreed at reserved matters stage) Scale 1:100 0 1m 2 3 4 5 6 7 8

| Project:                         |                                                                |                     |
|----------------------------------|----------------------------------------------------------------|---------------------|
| •                                | tion of 1no Detached Dwelling<br>dhill Road, Hadleigh, IP7 6BU | at                  |
| Drawing Detail<br>Location Plan, | s:<br>Existing/Proposed Site Plan &                            | Illustration of Dwo |
| Date:                            | Scale/s:                                                       | Drawn:              |
| Jan 2024                         | See Drawing @ A1                                               | SGW                 |
| Number:                          |                                                                | Rev:                |
|                                  | 547-001                                                        |                     |
|                                  |                                                                |                     |