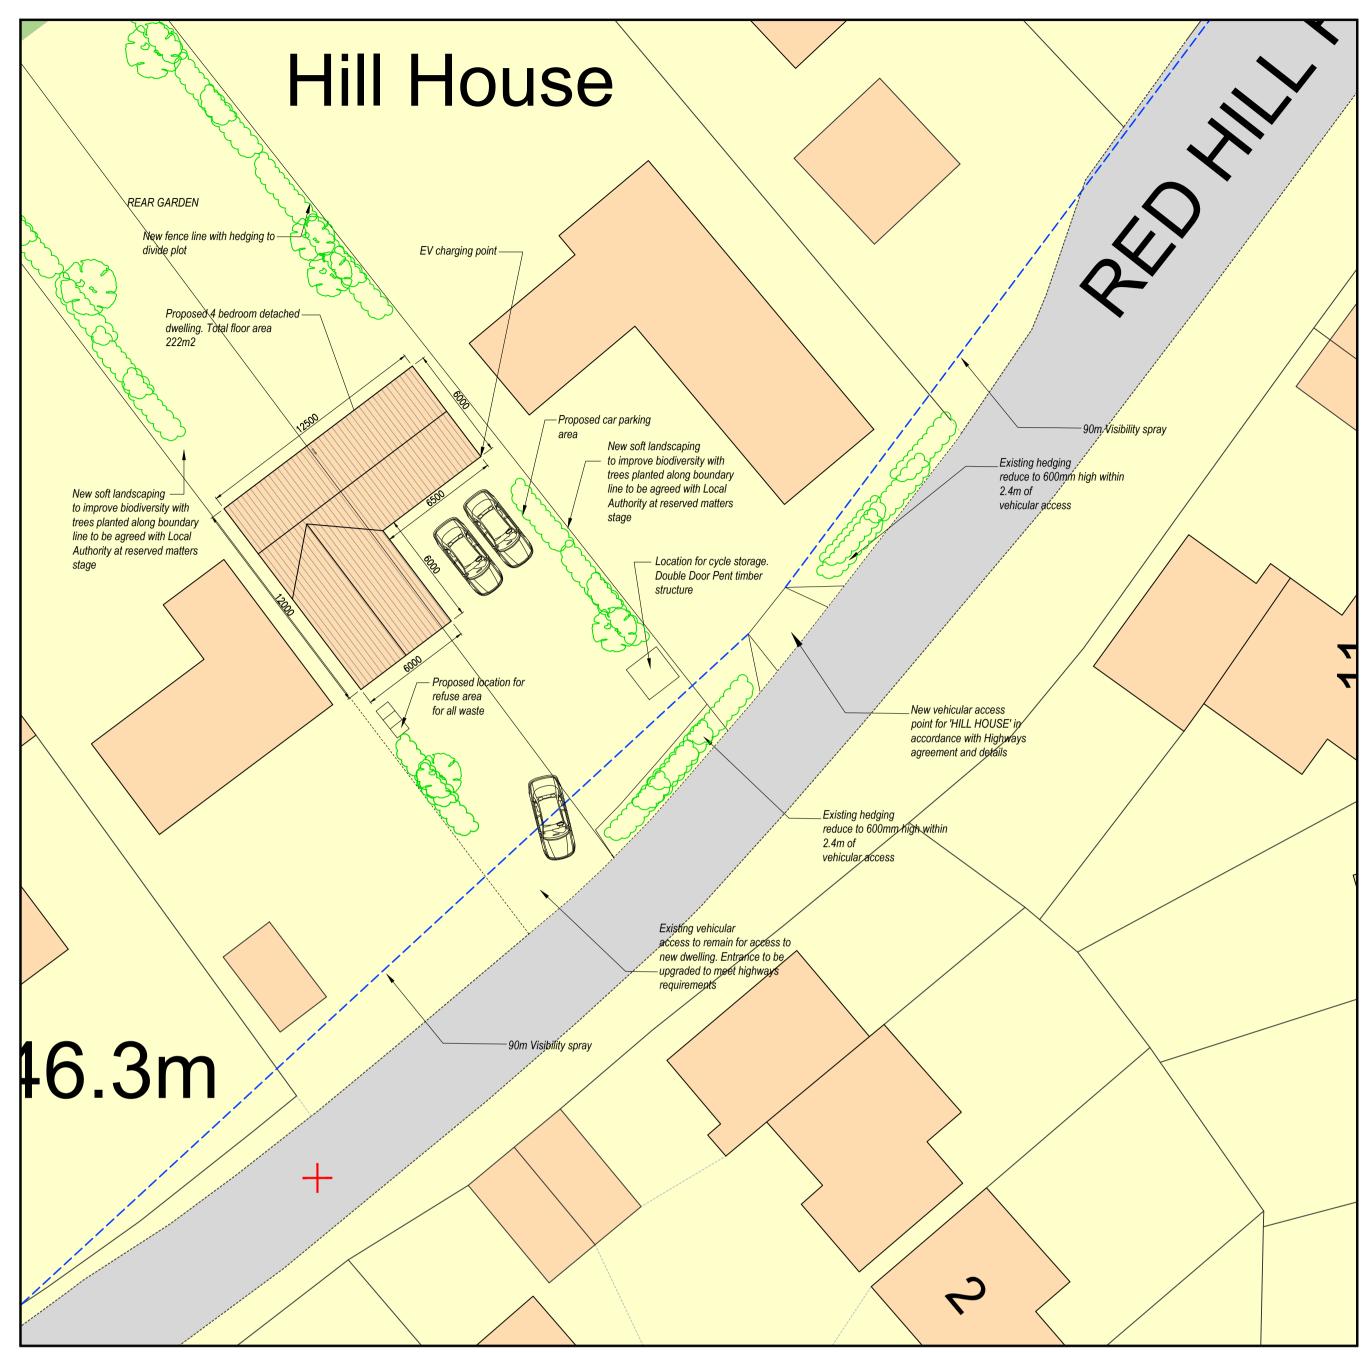

Existing Site Plan Scale 1:500 

0 5m 10 15 20 25 30 35 40 Scale Bar 1:500

Satellite Google Image of Existing Site

Proposed Site Plan Scale 1:200

0 2m 4 6 8 10 12 14 16 Scale Bar 1:100

Illustration of Proposed Dwelling (to be agreed at reserved matters stage) Scale 1:100 0 1m 2 3 4 5 6 7 8