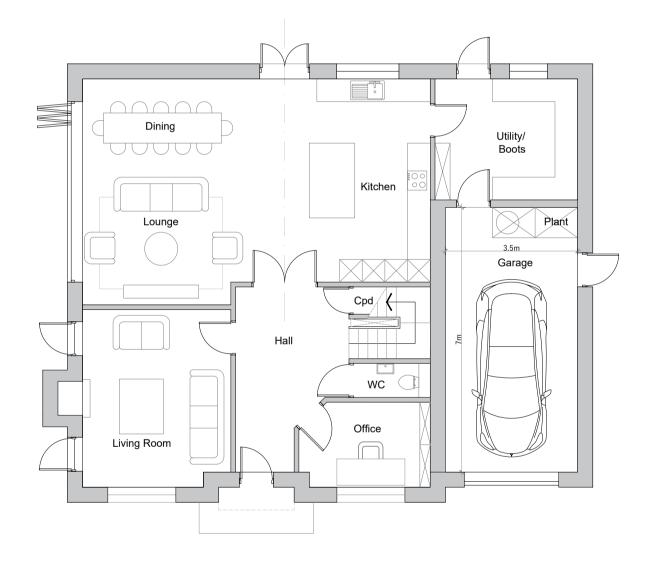

PROPOSED SOUTH ELEVATION

PROPOSED NORTH ELEVATION

PROPOSED ARTIST'S IMPRESSION

PROPOSED WEST ELEVATION

FIRST FLOOR PLAN 98.2sqm (GIA)

PROPOSED EAST ELEVATION

GROUND FLOOR PLAN 110.7sqm (GIA) Excluding garage.