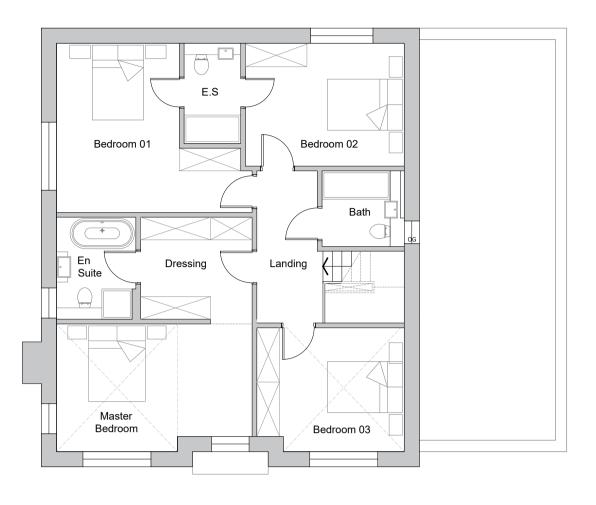

PROPOSED SOUTH ELEVATION

PROPOSED NORTH ELEVATION

PROPOSED ARTIST'S IMPRESSION

PROPOSED WEST ELEVATION

FIRST FLOOR PLAN 98.2sqm (GIA)

PROPOSED EAST ELEVATION

GROUND FLOOR PLAN 110.7sqm (GIA) Excluding garage.