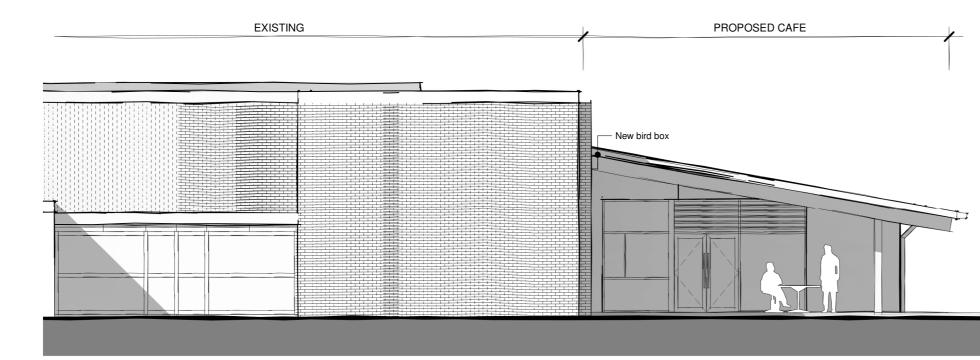

## Proposed North Elevation 1:100



## Proposed South Elevation 1:100



## Proposed West Elevation 1:100

2.5m

REVISION DETAILS

date

A 01.02.24 Minor updates

on prior to incurring any time or cost p

notes:

which it was originally prepared and for which GJR Architects Ltd was commissioned. GJR Architects accepts no responsibility for this docu party other than the person by whom it was commissioned, use dimer

052 A

checked NH

t +44 (0) 1392 363814 www.gjrarchitects.co.uk client

drawing title

date JAN 2024

scale 1 : 100 @ **A2** 



The Studio Yeo Business Park Clyst St Mary Exeter, EX5 1DP





5m

descriptio

LAUNCESTON LEISURE CENTRE LTD

drawn XZ

EXTENSIONS AND ALTERATIONS LAUNCESTON LEISURE CENTRE PROPOSED ELEVATIONS