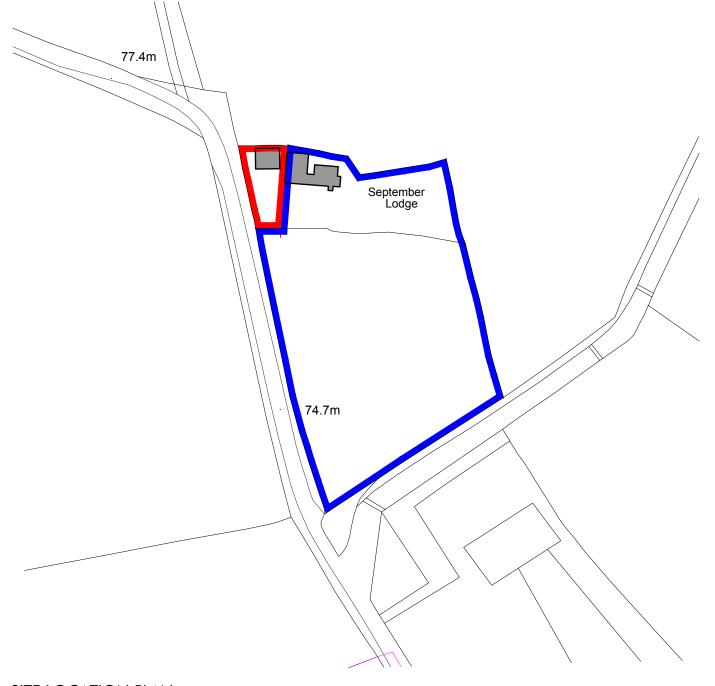

SITE LOCATION PLAN Scale 1:1250

© KEITH WOTTON BA Arch (hons.)

THE CEGIOR AND LANCISTS IN this GRAWING ARE CONTRIGHT OF KETH WOTTON AND MAY NOT BE USED AMENISTED OR ACCOPTED FOR ANY PURPOSE WITHOUT THE EXPRESS WHIT AMERICAN CONTRIGHT WOTTON AND ANY PURPOSE AND THE CHARGE AND THE

REVISION NOTE SATE

KEITH WOTTON ARCHITECTURAL SERVICES
16 PENDEEN CRESCENT THREEMILESTONE
TRURO TR3 6SP
Mob. 0 7 9 0 0 6 7 6 4 6 9
e-mail kw.architectural@btinternet.co

| TITLE                     | AUTHOR     |
|---------------------------|------------|
| EXTENSION TO ANNEXE       | KW         |
| SEPTEMBER LODGE           |            |
| GOONHAVERN, TRURO TR4 9QH |            |
| CLIENT                    | DATE       |
| GREEN LIGHT PBS LTD       | 14-11-2023 |
| DETAIL                    | SCALE      |
| SITE LOCATION PLANS       | 1:100 @ A3 |