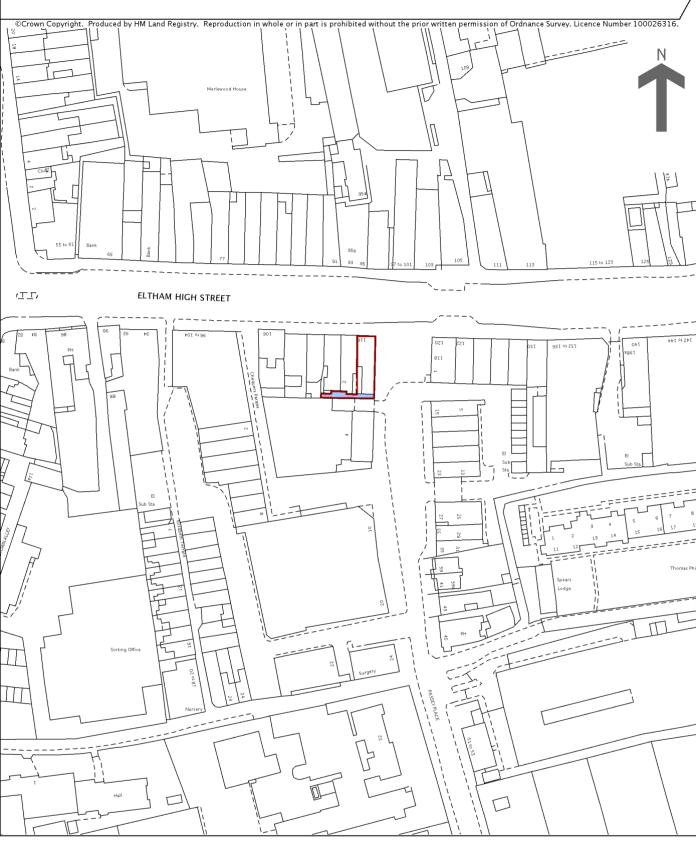

## HM Land Registry Current title plan

## Title number **SGL350182** Ordnance Survey map reference **TQ4274SE** Scale **1:1250** Administrative area **Greenwich**

This is a copy of the title plan on 25 JUL 2017 at 11:23:48. This copy does not take account of any application made after that time even if still pending in HM Land Registry when this copy was issued.

This copy is not an 'Official Copy' of the title plan. An official copy of the title plan is admissible in evidence in a court to the same extent as the original. A person is entitled to be indemnified by the registrar if he or she suffers loss by reason of a mistake in an official copy. If you want to obtain an official copy, the HM Land Registry web site explains how to do this.

HM Land Registry endeavours to maintain high quality and scale accuracy of title plan images. The quality and accuracy of any print will depend on your printer, your computer and its print settings. This title plan shows the general position, not the exact line, of the boundaries. It may be subject to distortions in scale. Measurements scaled from this plan may not match measurements between the same points on the ground.