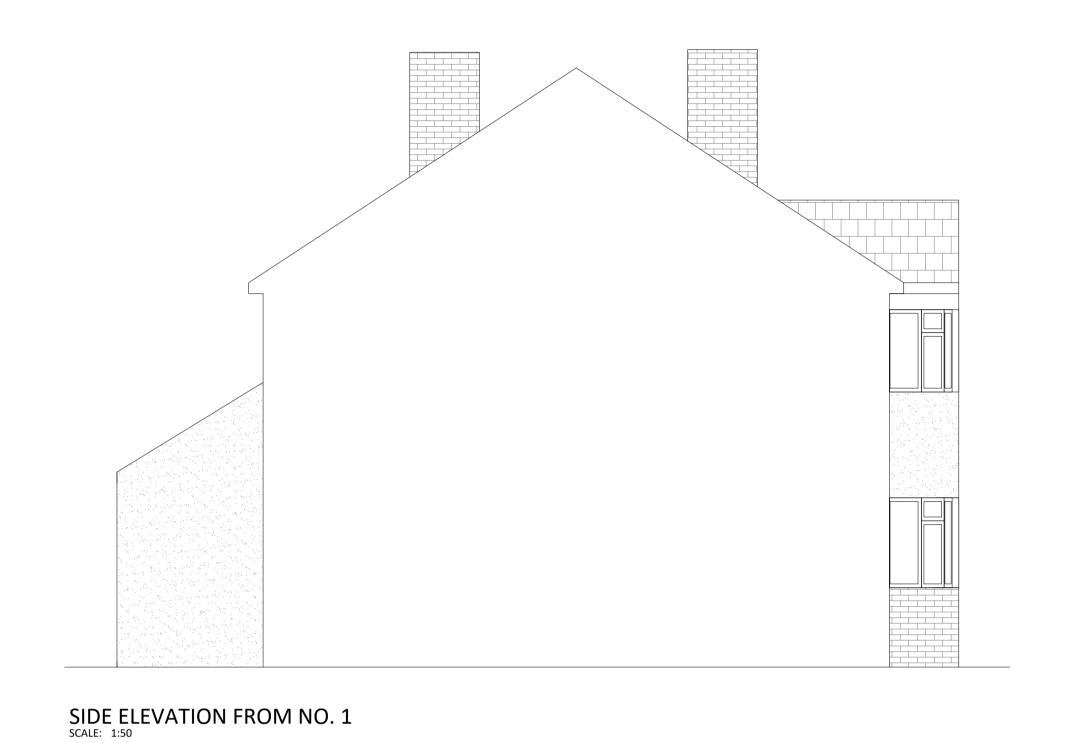

| :50 |                                                                  |                       |  |             |     |
|-----|------------------------------------------------------------------|-----------------------|--|-------------|-----|
|     | 0m                                                               |                       |  |             | 5m  |
|     | R1                                                               | Initial Drawings      |  | 29/01/2024  | AB  |
|     | Rev:                                                             | Description:          |  | Date:       | Ву: |
|     | Date: Scale @ A1<br>29/01/2024 1:50                              |                       |  |             |     |
|     | Rachel and Paul Clarke<br>3 Scotsdale Road<br>London<br>SE12 8BS |                       |  |             |     |
|     | Planning Drawings<br>Existing Elevations and Sections            |                       |  |             |     |
|     |                                                                  | ving No:<br>32-24-E02 |  | Revision R1 | 1:  |
|     | Cicreate  Wedesign Webuild  12 Staplehurst Road Hither Green     |                       |  |             |     |