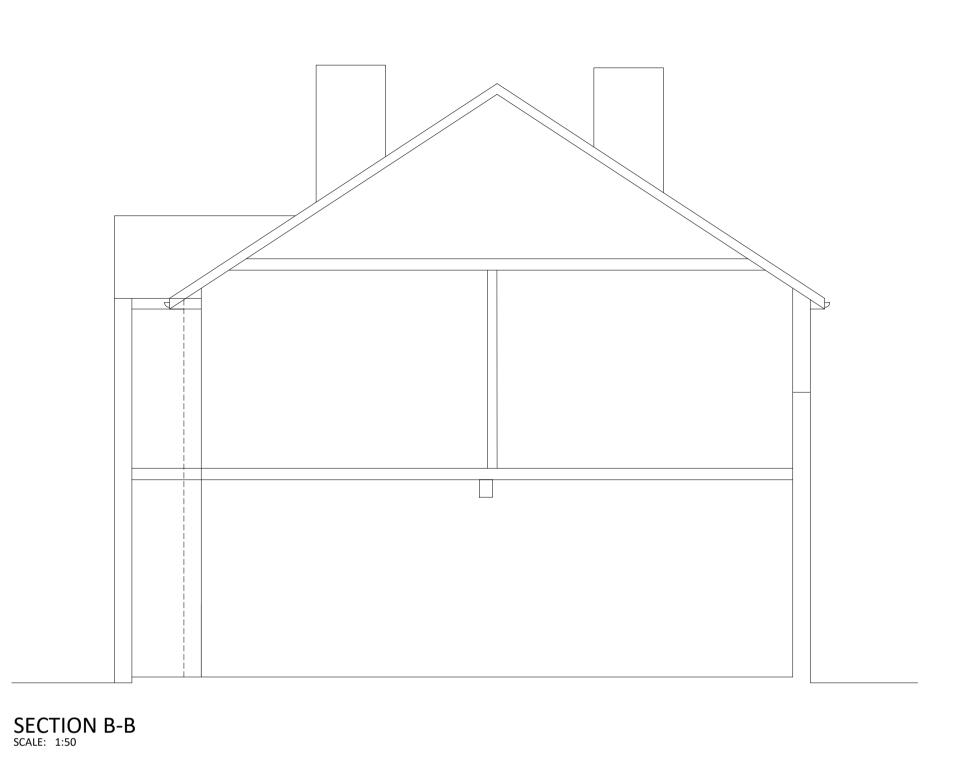

| :50 |                                                                  |                       |  |             |     |
|-----|------------------------------------------------------------------|-----------------------|--|-------------|-----|
|     | 0m                                                               |                       |  |             | 5m  |
|     | R1                                                               | Initial Drawings      |  | 29/01/2024  | AB  |
|     | Rev:                                                             | Description:          |  | Date:       | Ву: |
|     | Date: Scale @ A1<br>29/01/2024 1:50                              |                       |  |             |     |
|     | Rachel and Paul Clarke<br>3 Scotsdale Road<br>London<br>SE12 8BS |                       |  |             |     |
|     | Planning Drawings<br>Existing Elevations and Sections            |                       |  |             |     |
|     |                                                                  | ving No:<br>32-24-E02 |  | Revision R1 | 1:  |
|     | Cicreate  Wedesign Webuild  12 Staplehurst Road Hither Green     |                       |  |             |     |