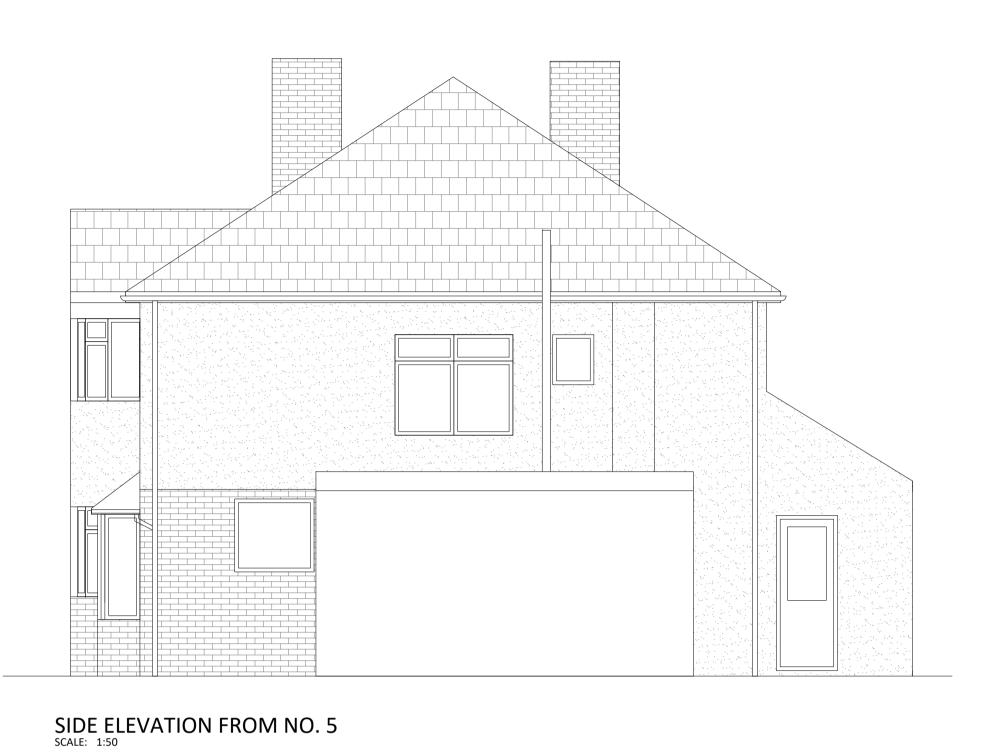

| :50 |                                                                  |                       |  |             |     |
|-----|------------------------------------------------------------------|-----------------------|--|-------------|-----|
|     | 0m                                                               |                       |  |             | 5m  |
|     | R1                                                               | Initial Drawings      |  | 29/01/2024  | AB  |
|     | Rev:                                                             | Description:          |  | Date:       | Ву: |
|     | Date: Scale @ A1<br>29/01/2024 1:50                              |                       |  |             |     |
|     | Rachel and Paul Clarke<br>3 Scotsdale Road<br>London<br>SE12 8BS |                       |  |             |     |
|     | Planning Drawings<br>Existing Elevations and Sections            |                       |  |             |     |
|     |                                                                  | ving No:<br>32-24-E02 |  | Revision R1 | 1:  |
|     | Cicreate  Wedesign Webuild  12 Staplehurst Road Hither Green     |                       |  |             |     |