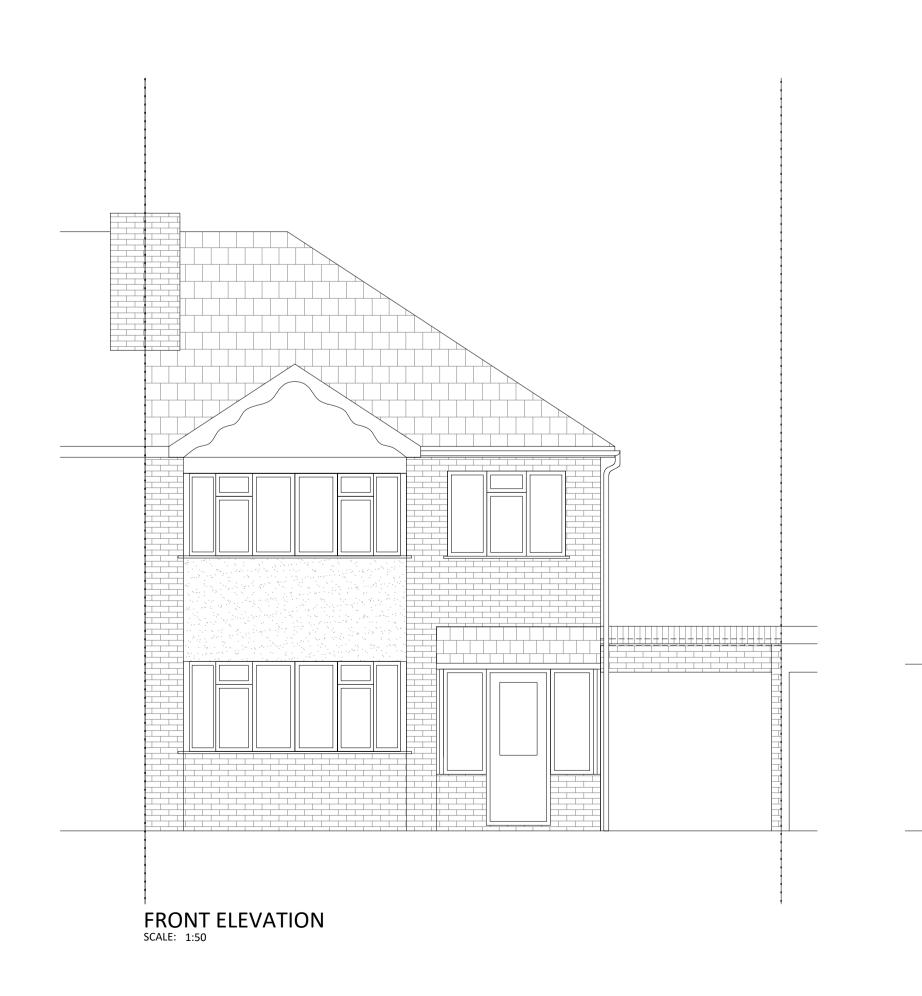

| :50 |                                                                  |                       |  |             |     |
|-----|------------------------------------------------------------------|-----------------------|--|-------------|-----|
|     | 0m                                                               |                       |  |             | 5m  |
|     | R1                                                               | Initial Drawings      |  | 29/01/2024  | AB  |
|     | Rev:                                                             | Description:          |  | Date:       | Ву: |
|     | Date: Scale @ A1<br>29/01/2024 1:50                              |                       |  |             |     |
|     | Rachel and Paul Clarke<br>3 Scotsdale Road<br>London<br>SE12 8BS |                       |  |             |     |
|     | Planning Drawings<br>Existing Elevations and Sections            |                       |  |             |     |
|     |                                                                  | ving No:<br>32-24-E02 |  | Revision R1 | 1:  |
|     | Cicreate  Wedesign Webuild  12 Staplehurst Road Hither Green     |                       |  |             |     |