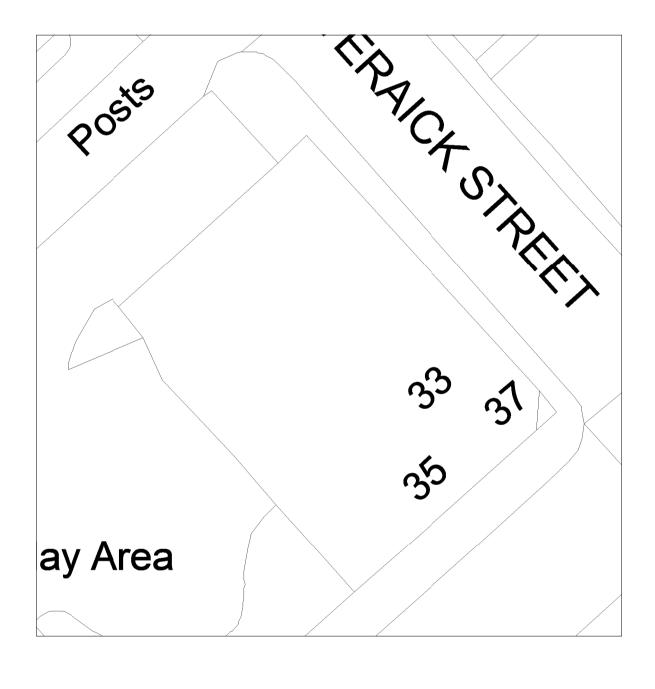

## **Proposed 1st Floor Alterations and Proposed Glazed Extension at 1st** Floor Level

| Project Number  | 0226                                |
|-----------------|-------------------------------------|
| Project Status  | PRELIMINARY                         |
| Project Address | 33-37 Brunel Rd,<br>London SE16 4LA |