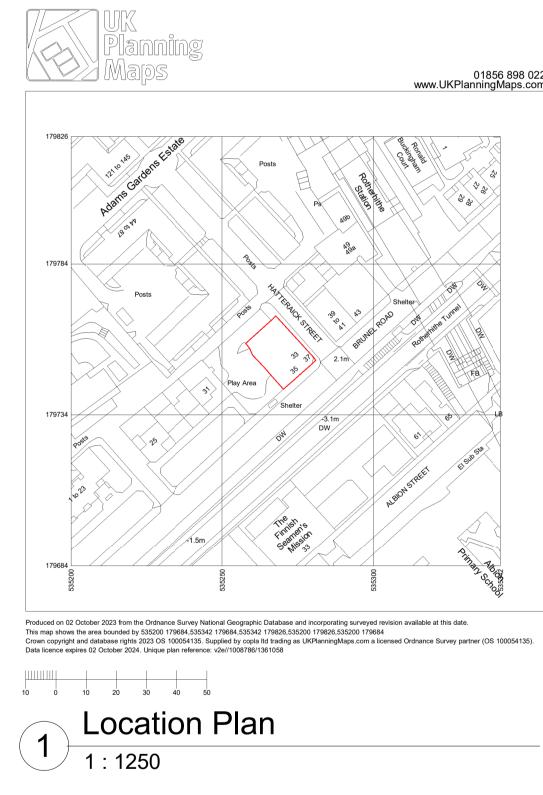

## 00-ST-01 **SITE & LOCATION** PLAN

Date Current Revision Description

30.01.24 В For Submission

Project Name

## **Proposed 1st Floor Alterations and Proposed Glazed Extension at 1st** Floor Level

| Project Number  | 0226                                |
|-----------------|-------------------------------------|
| Project Status  | PRELIMINARY                         |
| Project Address | 33-37 Brunel Rd,<br>London SE16 4LA |