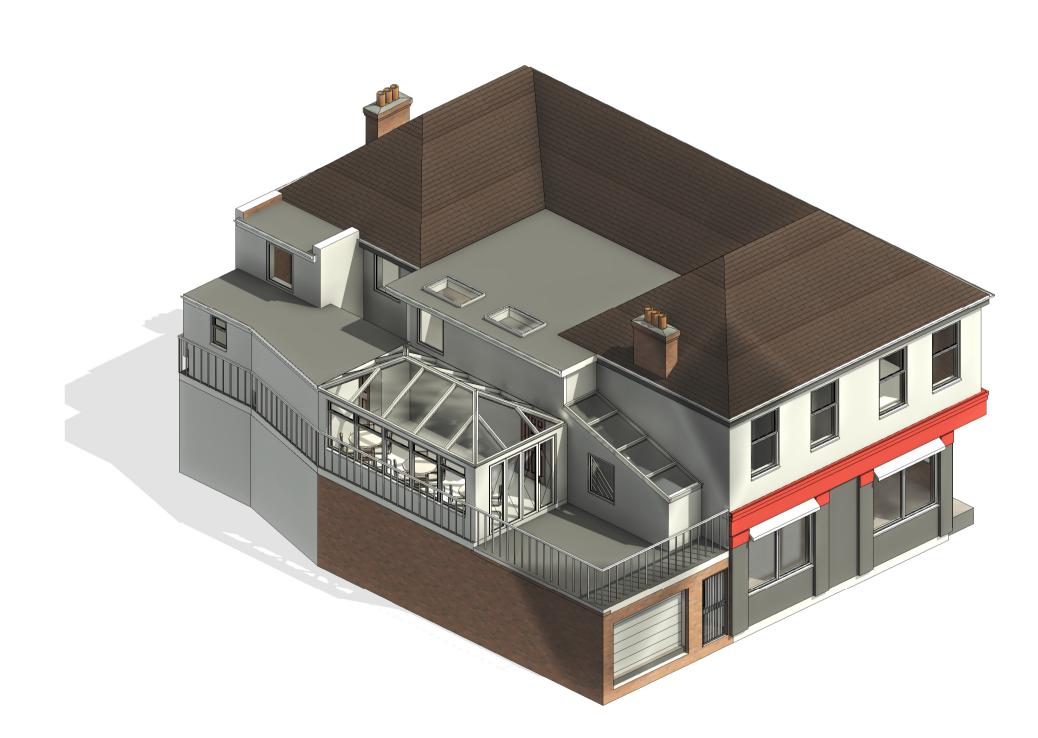

## Proposed 1st Floor **Alterations and Proposed Glazed Extension at 1st** Floor Level

0226 Project Number

Project Status PRELIMINARY Project Address 33-37 Brunel Rd, London SE16 4LA