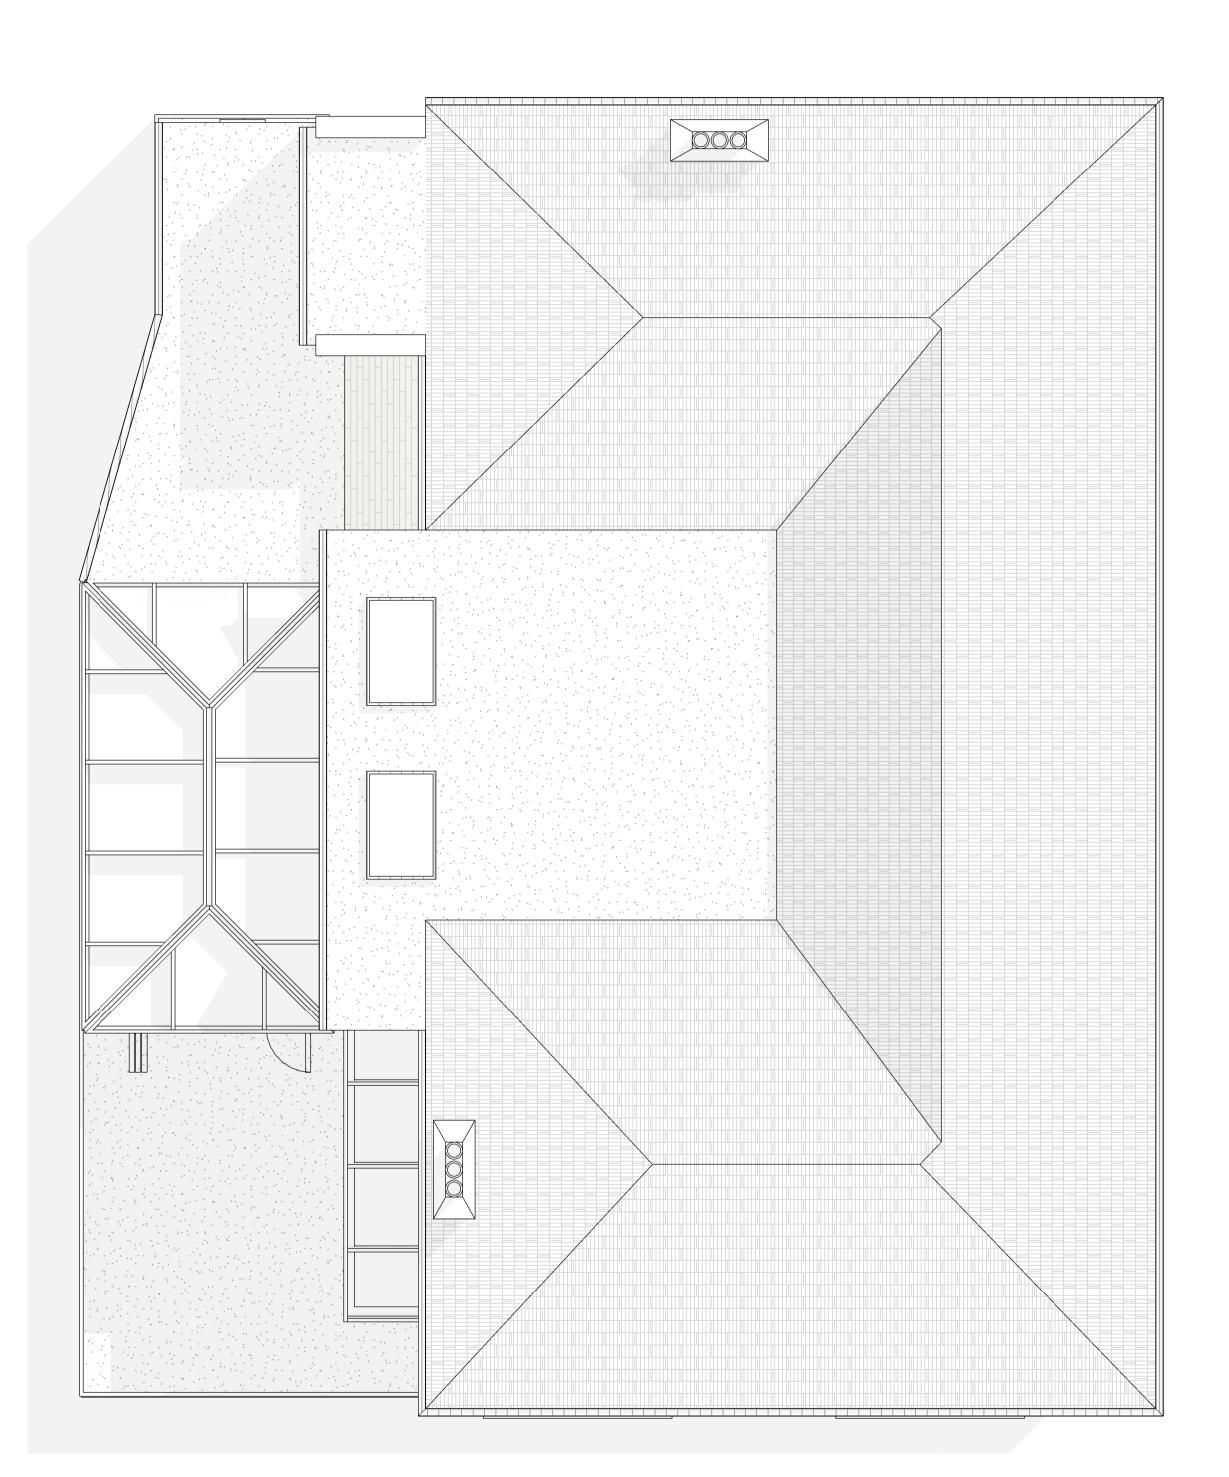

## 00-PR-RF-01 PROPOSED ROOF **PLAN**

30.01.24 Date

Current Revision

Description For Submission

## Proposed 1st Floor **Alterations and Proposed Glazed Extension at 1st** Floor Level

0226 Project Number

Project Status PRELIMINARY Project Address 33-37 Brunel Rd, London SE16 4LA