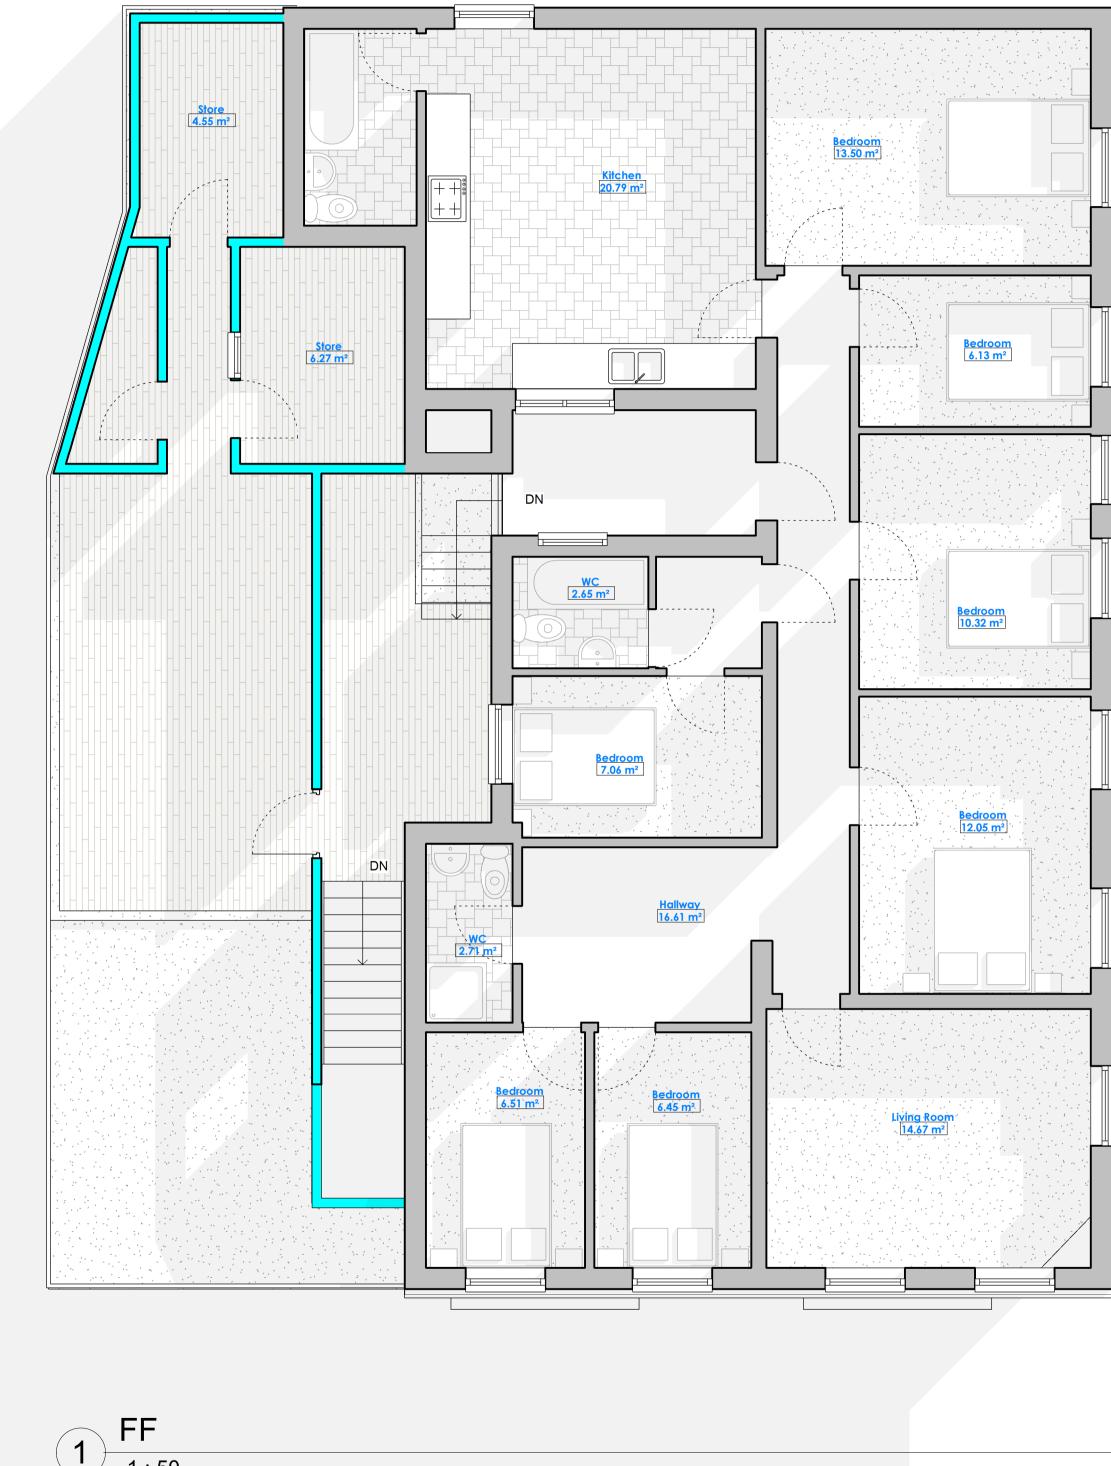

# 00-EX-FP-01 **EXISTING GROUND** & FIRST FLOOR **PLAN**

06.02.24 Date Current Revision

Description For Comment

### File Path

F:\3D-R Architectural\Planning\Jobs\2023\2023.09.22 35 Brunel Rd London\Existing - Brunel Road.rvt

Scale 1:50 @ **A1** 

1 FF 1:50