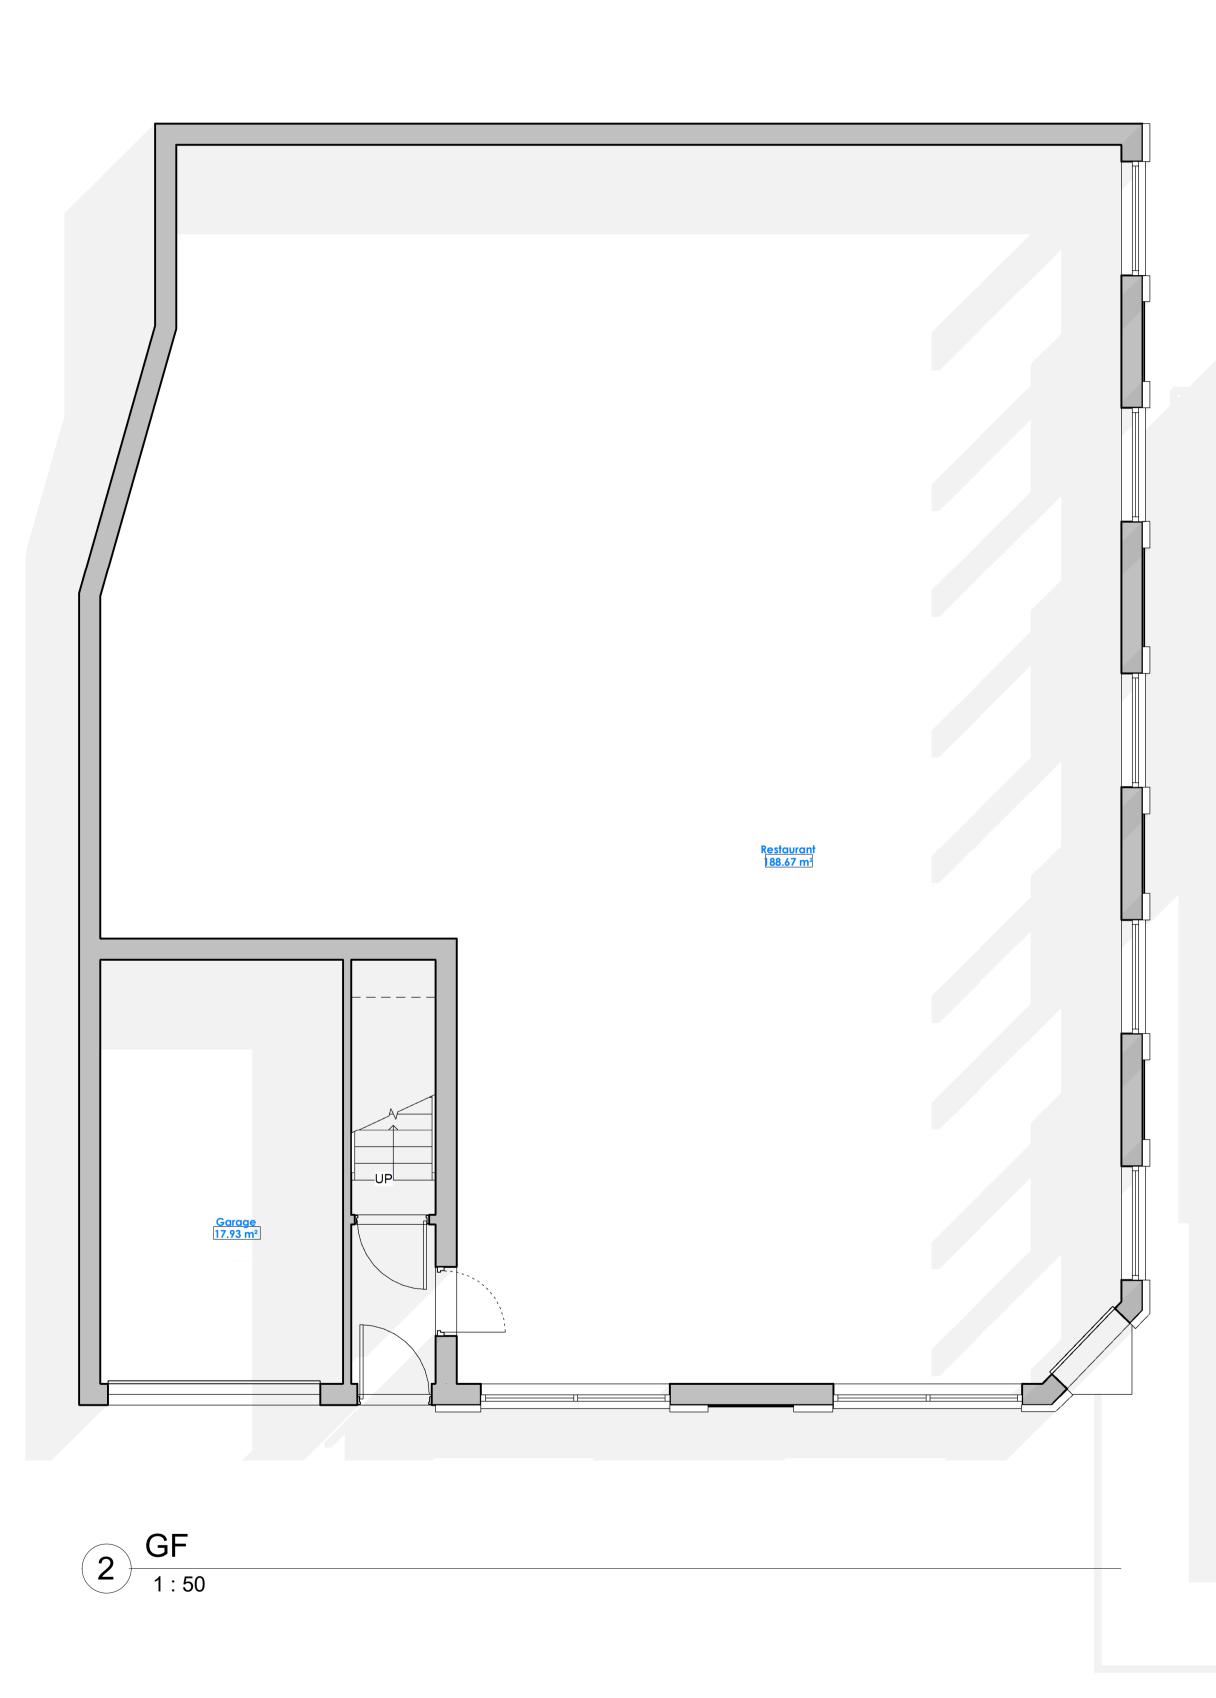

# 00-EX-FP-01 **EXISTING GROUND** & FIRST FLOOR **PLAN**

06.02.24 Date Current Revision

Description For Comment

### File Path

F:\3D-R Architectural\Planning\Jobs\2023\2023.09.22 35 Brunel Rd London\Existing - Brunel Road.rvt

Scale 1:50 @ **A1** 

1 FF 1:50