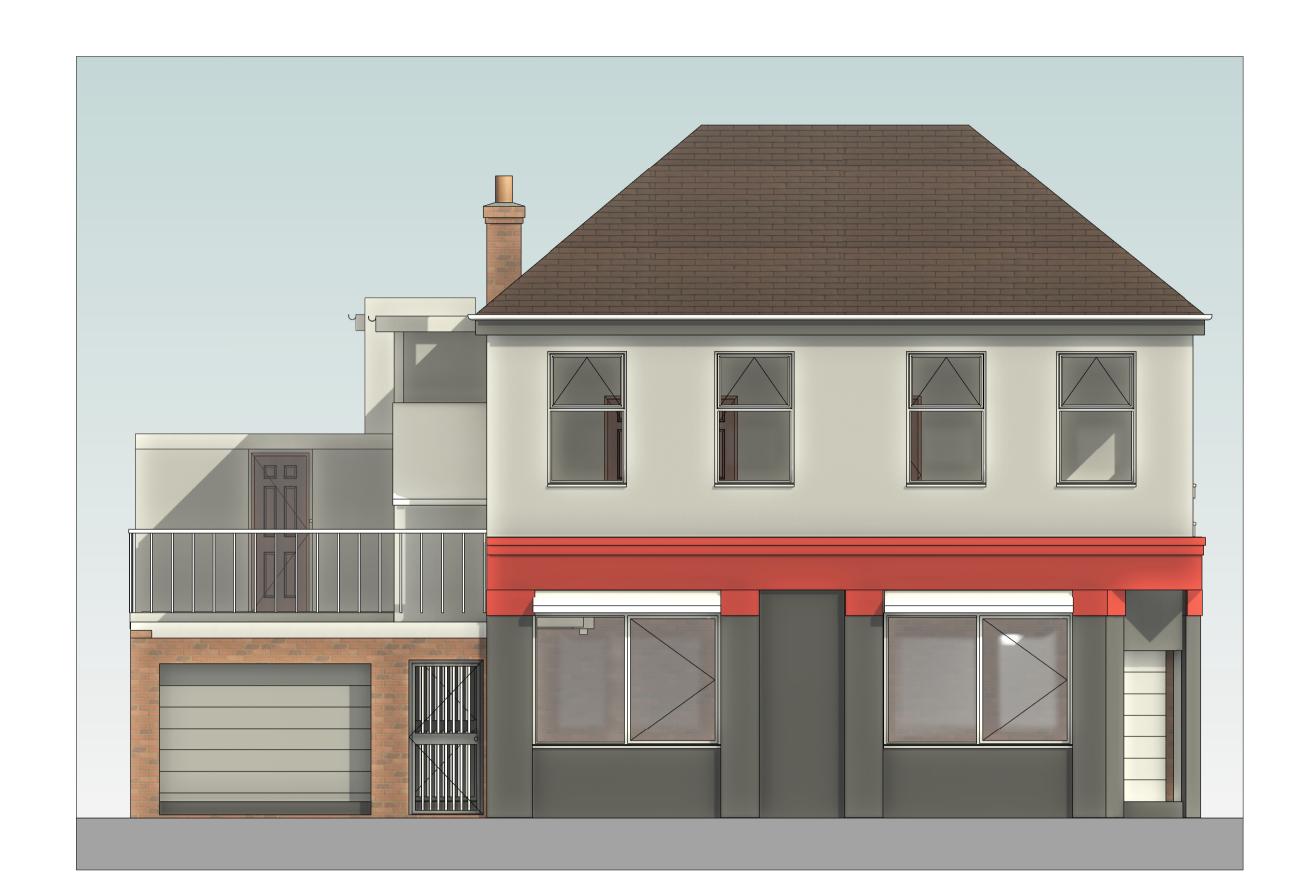

## 00-EX-EL-02 **EXISTING ELEVATIONS 2 of 2**

06.02.24 Date

Description For Comment

Project Name

Current Revision

All structural works to be confirmed by a structural engineer.

File Path

F:\3D-R Architectural\Planning\Jobs\2023\2023.09.22 35 Brunel Rd London\Existing - Brunel Road.rvt

Scale 1:50 @ **A1** 

South/East
1:50