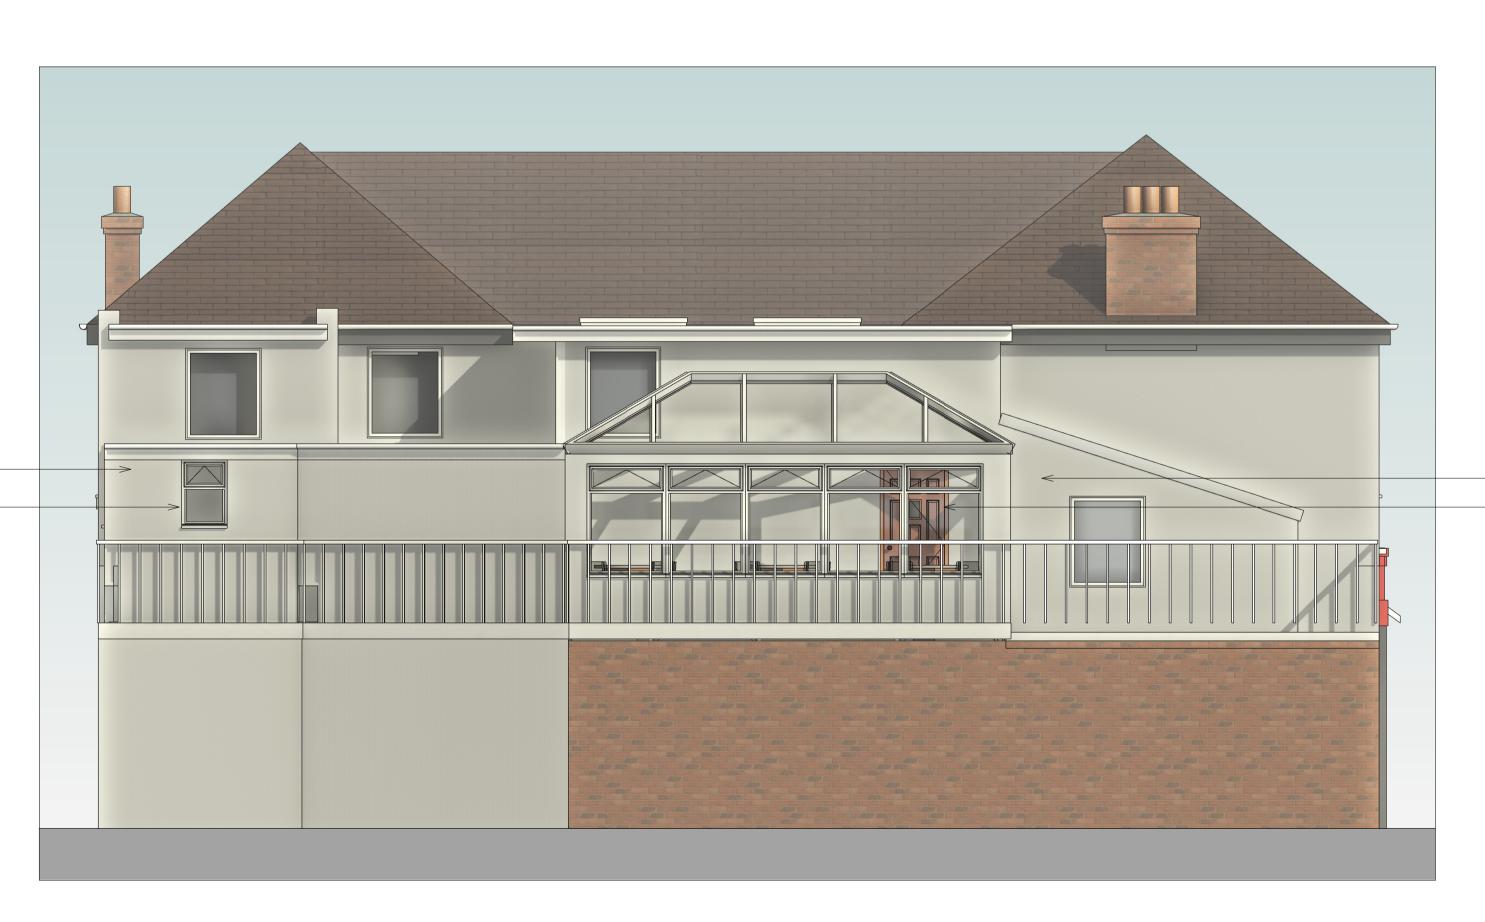

## 00-PR-EL-01 PROPOSED **ELEVATIONS 1 of 2**

Date Current Revision Description

30.01.24 В For Submission

Project Name

Proposed 1st Floor **Alterations and Proposed Glazed Extension at 1st** Floor Level

| Project Number  | 0226                                |
|-----------------|-------------------------------------|
| Project Status  | PRELIMINARY                         |
| Project Address | 33-37 Brunel Rd,<br>London SE16 4LA |

All structural works to be confirmed by a structural engineer.

F:\3D-R Architectural\Planning\Jobs\2023\2023.09.22 35 Brunel Rd London\Proposed Brunel Road.rvt

0 1 2 3 4 5m

Render to side to match existing property

Obscure glazed and non openable below 1700mm FFL

Render to side to match existing property

Obscure glazed and non openable below 1700mm FFL