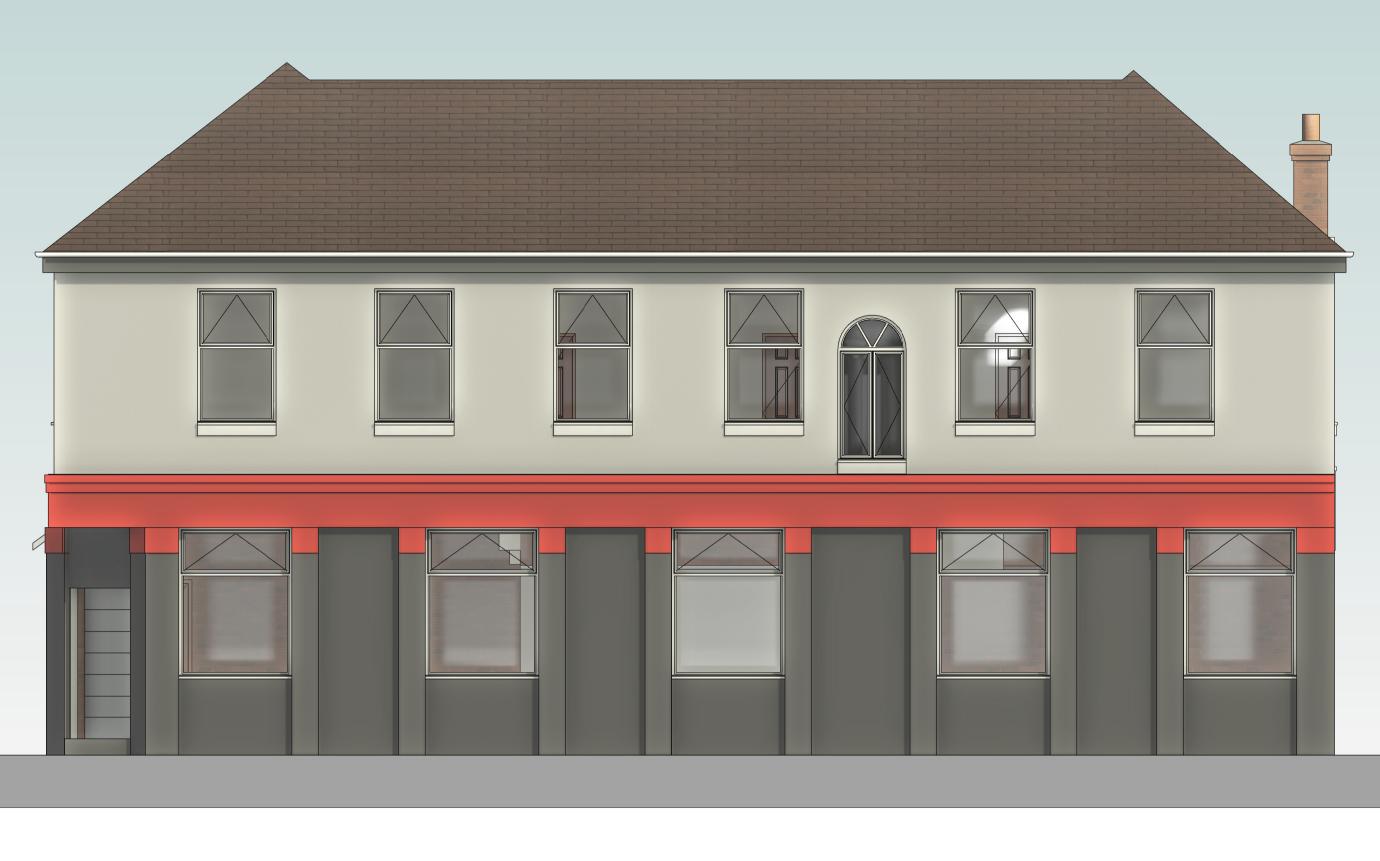

## 00-PR-EL-01 PROPOSED **ELEVATIONS 1 of 2**

Date Current Revision Description

30.01.24 В For Submission

Project Name

Proposed 1st Floor **Alterations and Proposed Glazed Extension at 1st** Floor Level

| Project Number  | 0226                                |
|-----------------|-------------------------------------|
| Project Status  | PRELIMINARY                         |
| Project Address | 33-37 Brunel Rd,<br>London SE16 4LA |

Obscure glazed and non openable below 1700mm FFL

Render to side to match existing property

Obscure glazed and non openable below 1700mm FFL