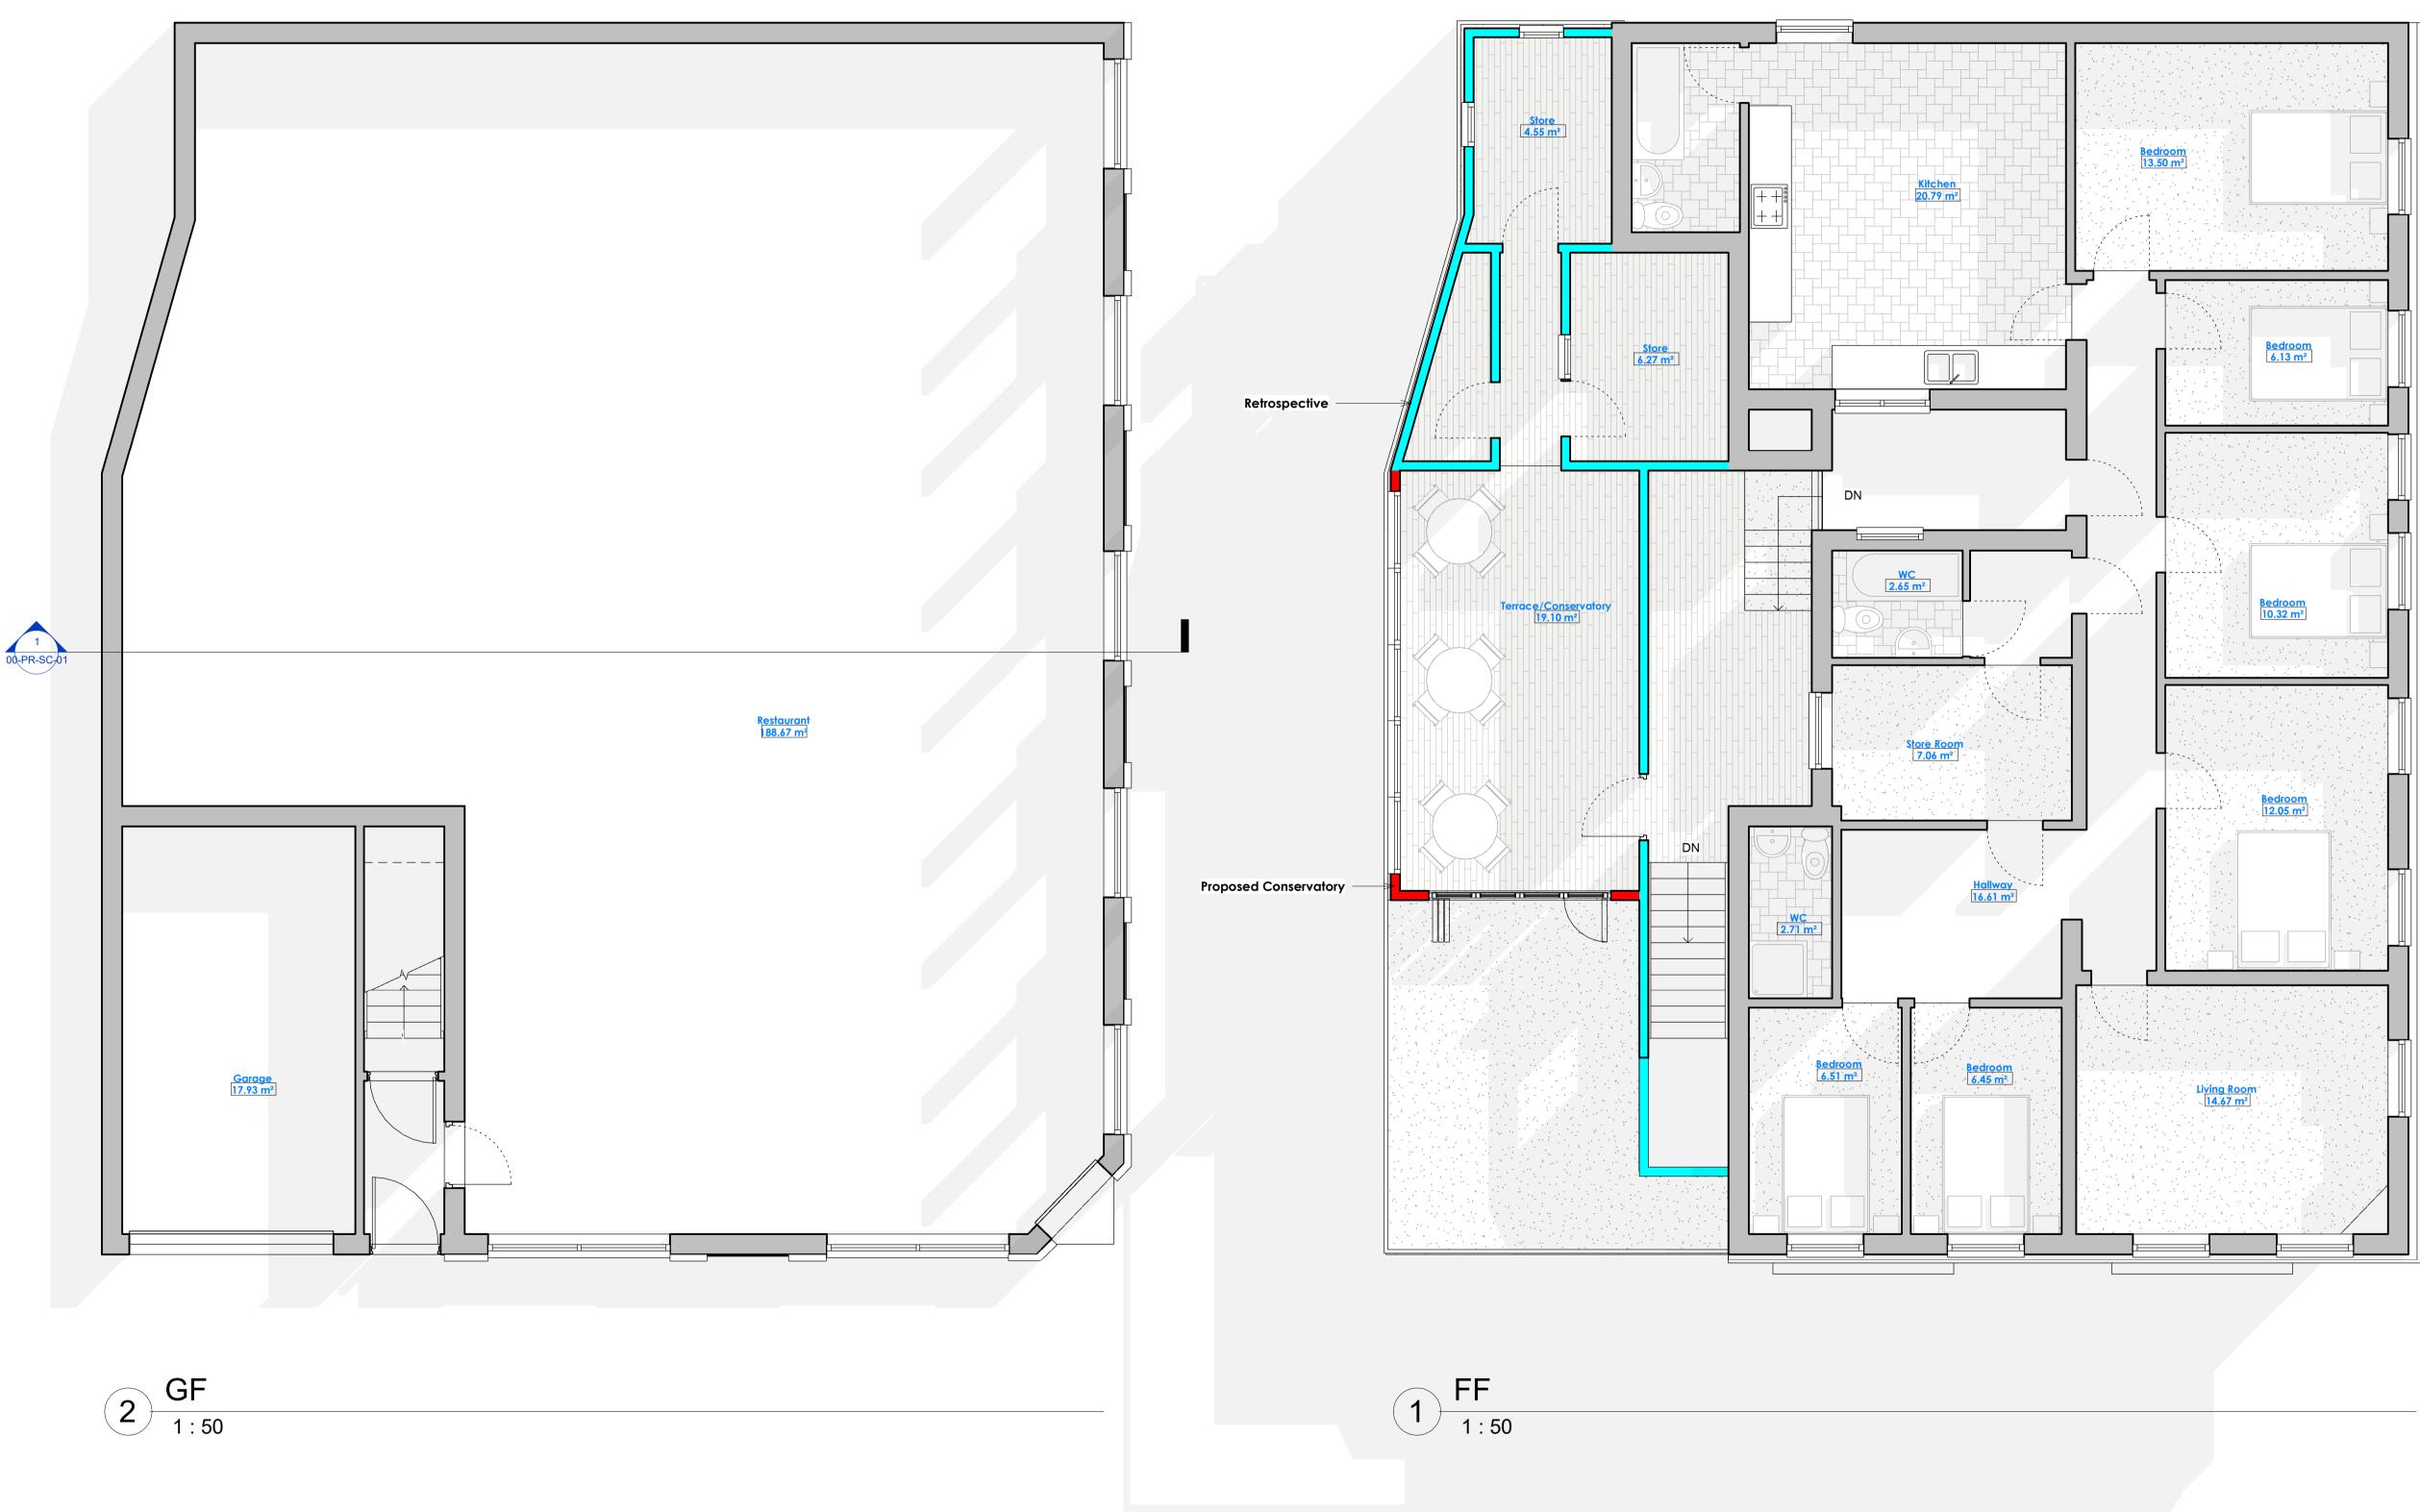

## 00-PR-FP-01 PROPOSED **GROUND & FIRST FLOOR PLAN**

30.01.24 Date Current Revision В Description

For Submission

## Project Name

Proposed 1st Floor **Alterations and Proposed Glazed Extension at 1st** Floor Level

| Project Number  | 0226                                |
|-----------------|-------------------------------------|
| Project Status  | PRELIMINARY                         |
| Project Address | 33-37 Brunel Rd,<br>London SE16 4LA |