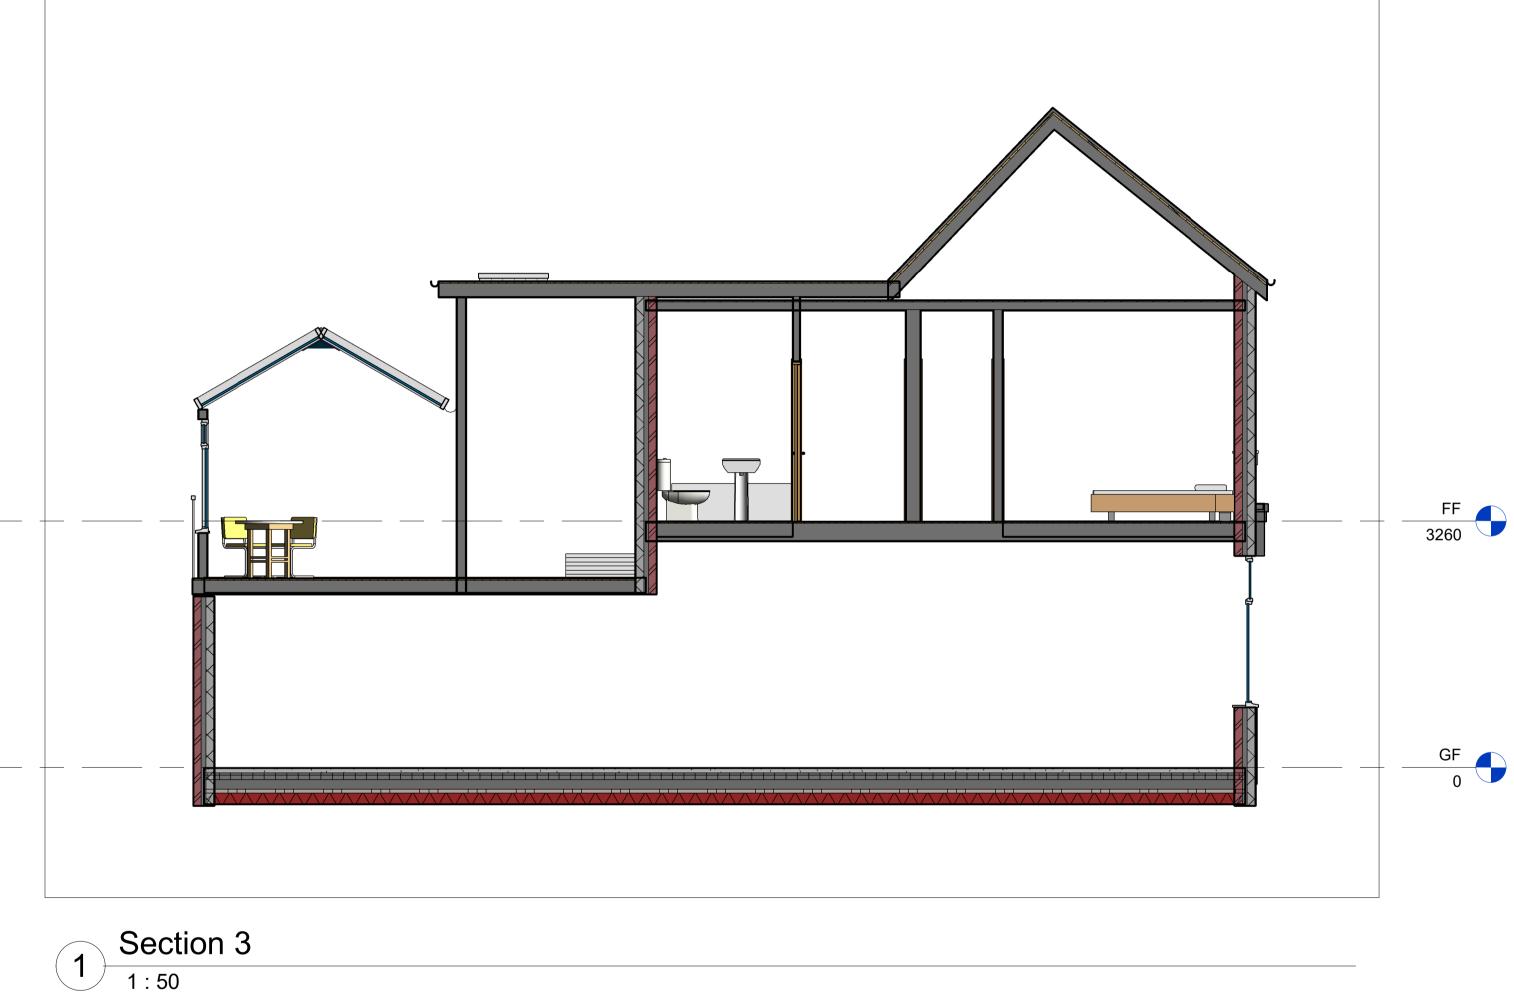

## 00-PR-SC-01 **PROPOSED SECTION**

30.01.24 Date

Current Revision

Description For Submission

Project Name

## Proposed 1st Floor **Alterations and Proposed Glazed Extension at 1st** Floor Level

0226 Project Number

Project Status PRELIMINARY 33-37 Brunel Rd, Project Address London SE16 4LA

Notes

This drawing is copyright (C). The reproduction of this drawing is expressly prohibited.