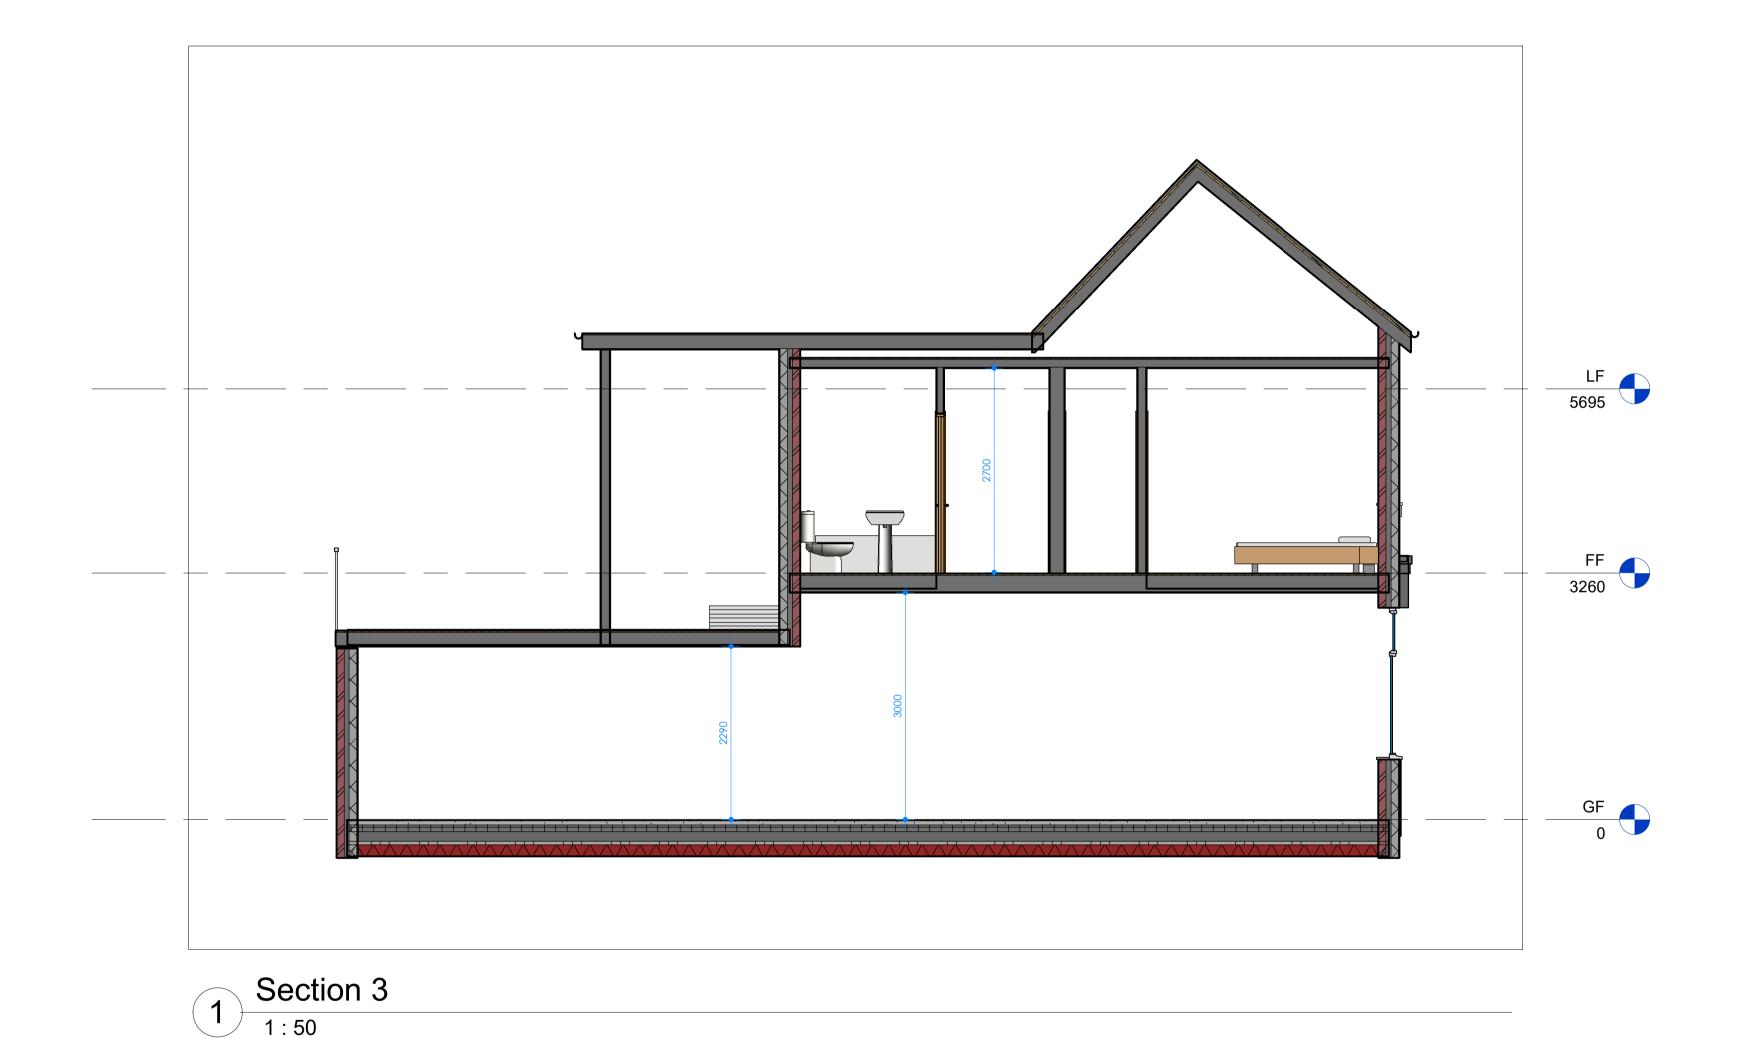

## 00-EX-SC-01 EXISTING SECTION

Date 06.02.24

Current Revision A

Description For Comment

Project Name

## Proposed 1st Floor Alterations and Proposed Glazed Extension at 1st Floor Level

Project Number 0226

Project Status PRELIMINARY
Project Address 33-37 Brunel Rd,

London SE16 4LA

Notes

This drawing is copyright (C). The reproduction of this drawing is expressly prohibited.

All structural works to be confirmed by a structural engineer.

File Path

F:\3D-R Architectural\Planning\Jobs\2023\2023.09.22 35 Brunel Rd London\Existing - Brunel Road.rvt

Scale
1:50 @ A1

0 1 2 3 4 5m