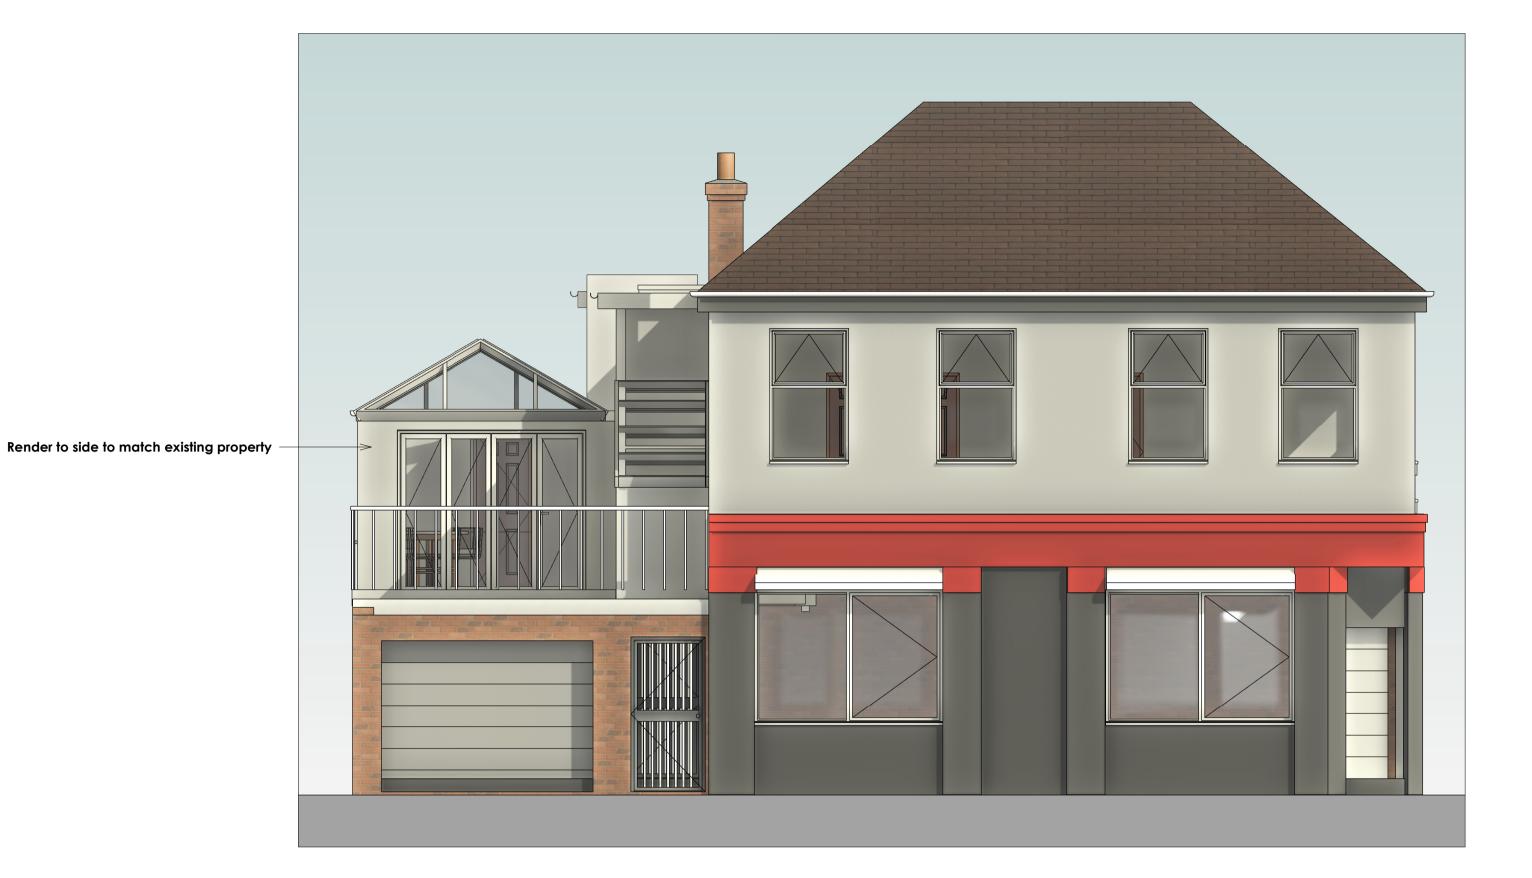

## Proposed 1st Floor Alterations and Proposed Glazed Extension at 1st Floor Level

Project Number 0226

Project Status PRELIMINARY

Project Address 33-37 Brunel Rd,
London SE16 4LA

1 2 3 4