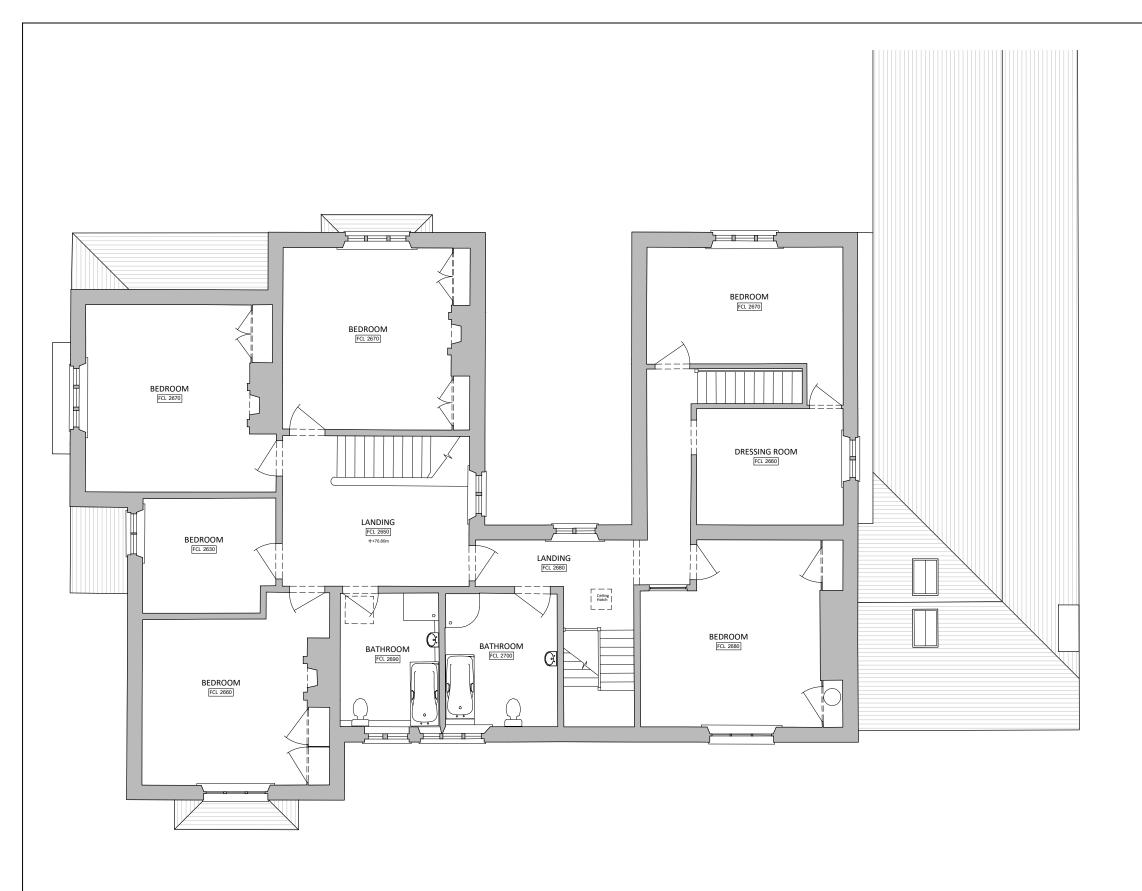

FIRST FLOOR PLAN As Existing

PLANNING

Rev Date Description Drawn Child

- --/--/-- - RD NC

0 0.5 1 2 3 4m
1:100 @ A3

Drawing provided <u>ONLY</u> for the purposes of submission for a Planning Application by Room Studio Architecture and Interior Design Ltd.