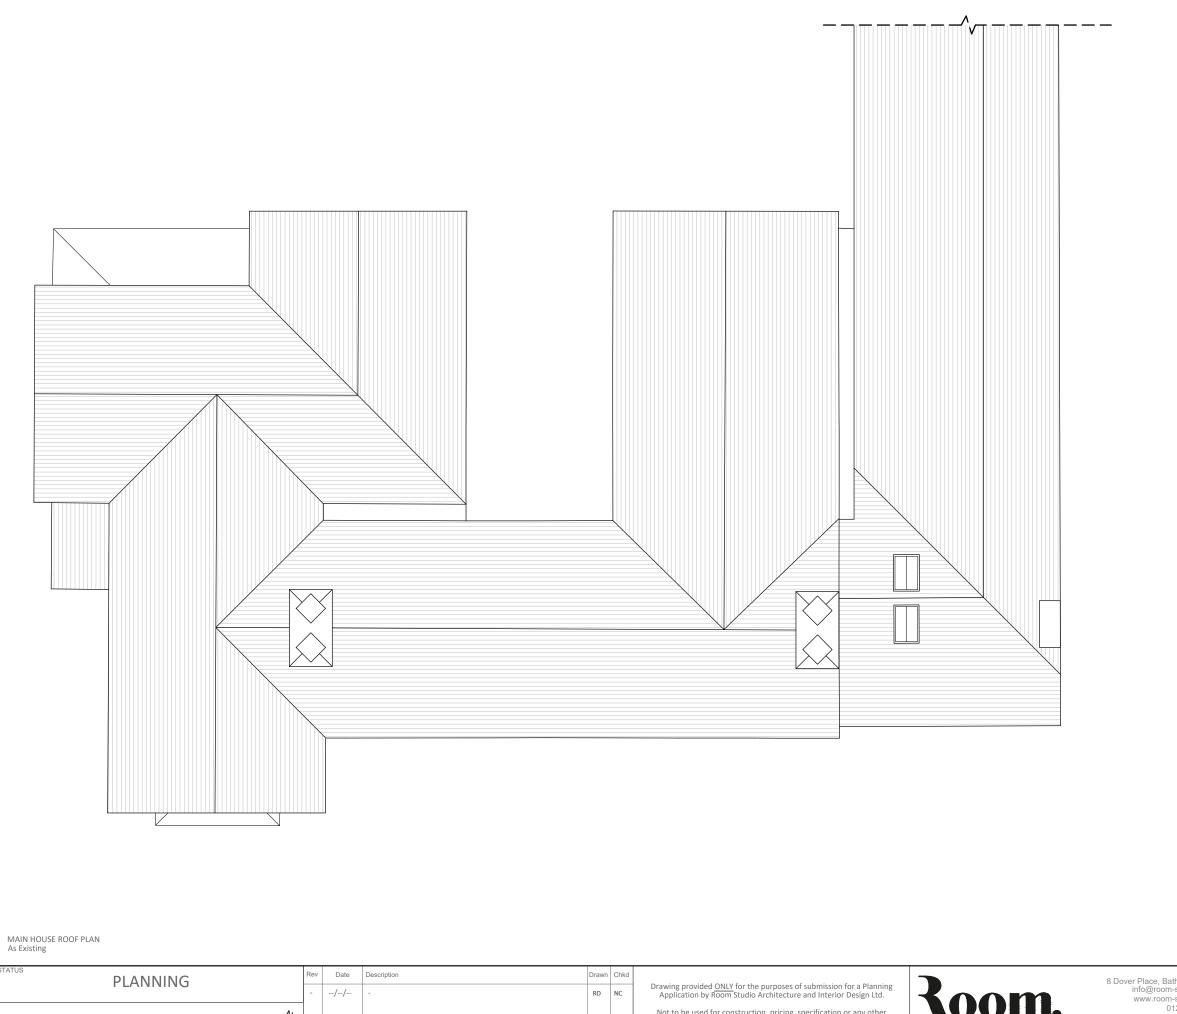

| th, BA1 6DX<br>-studio.co.uk<br>-studio.co.uk<br>1225 311528 | Fobdown Farm, Abbotstone Road<br>Alresford, SO24 9TD |                |            |      |
|--------------------------------------------------------------|------------------------------------------------------|----------------|------------|------|
|                                                              | ROOF PLAN<br>As Existing                             |                |            |      |
|                                                              | DRAWN DATE                                           | PROJECT NUMBER | DWG NUMBER | REV. |
|                                                              | FEB 2023                                             | 2301.FDF       | 003        | -    |