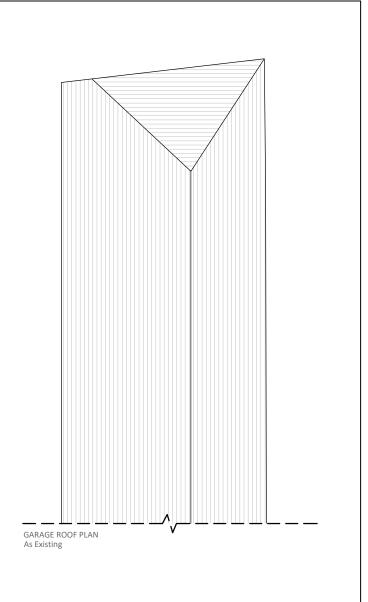

| th, BA1 6DX<br>-studio.co.uk<br>-studio.co.uk<br>1225 311528 | Fobdown Farm, Abbotstone Road<br>Alresford, SO24 9TD |                |            |      |
|--------------------------------------------------------------|------------------------------------------------------|----------------|------------|------|
|                                                              | ROOF PLAN<br>As Existing                             |                |            |      |
|                                                              | DRAWN DATE                                           | PROJECT NUMBER | DWG NUMBER | REV. |
|                                                              | FEB 2023                                             | 2301.FDF       | 003        | -    |