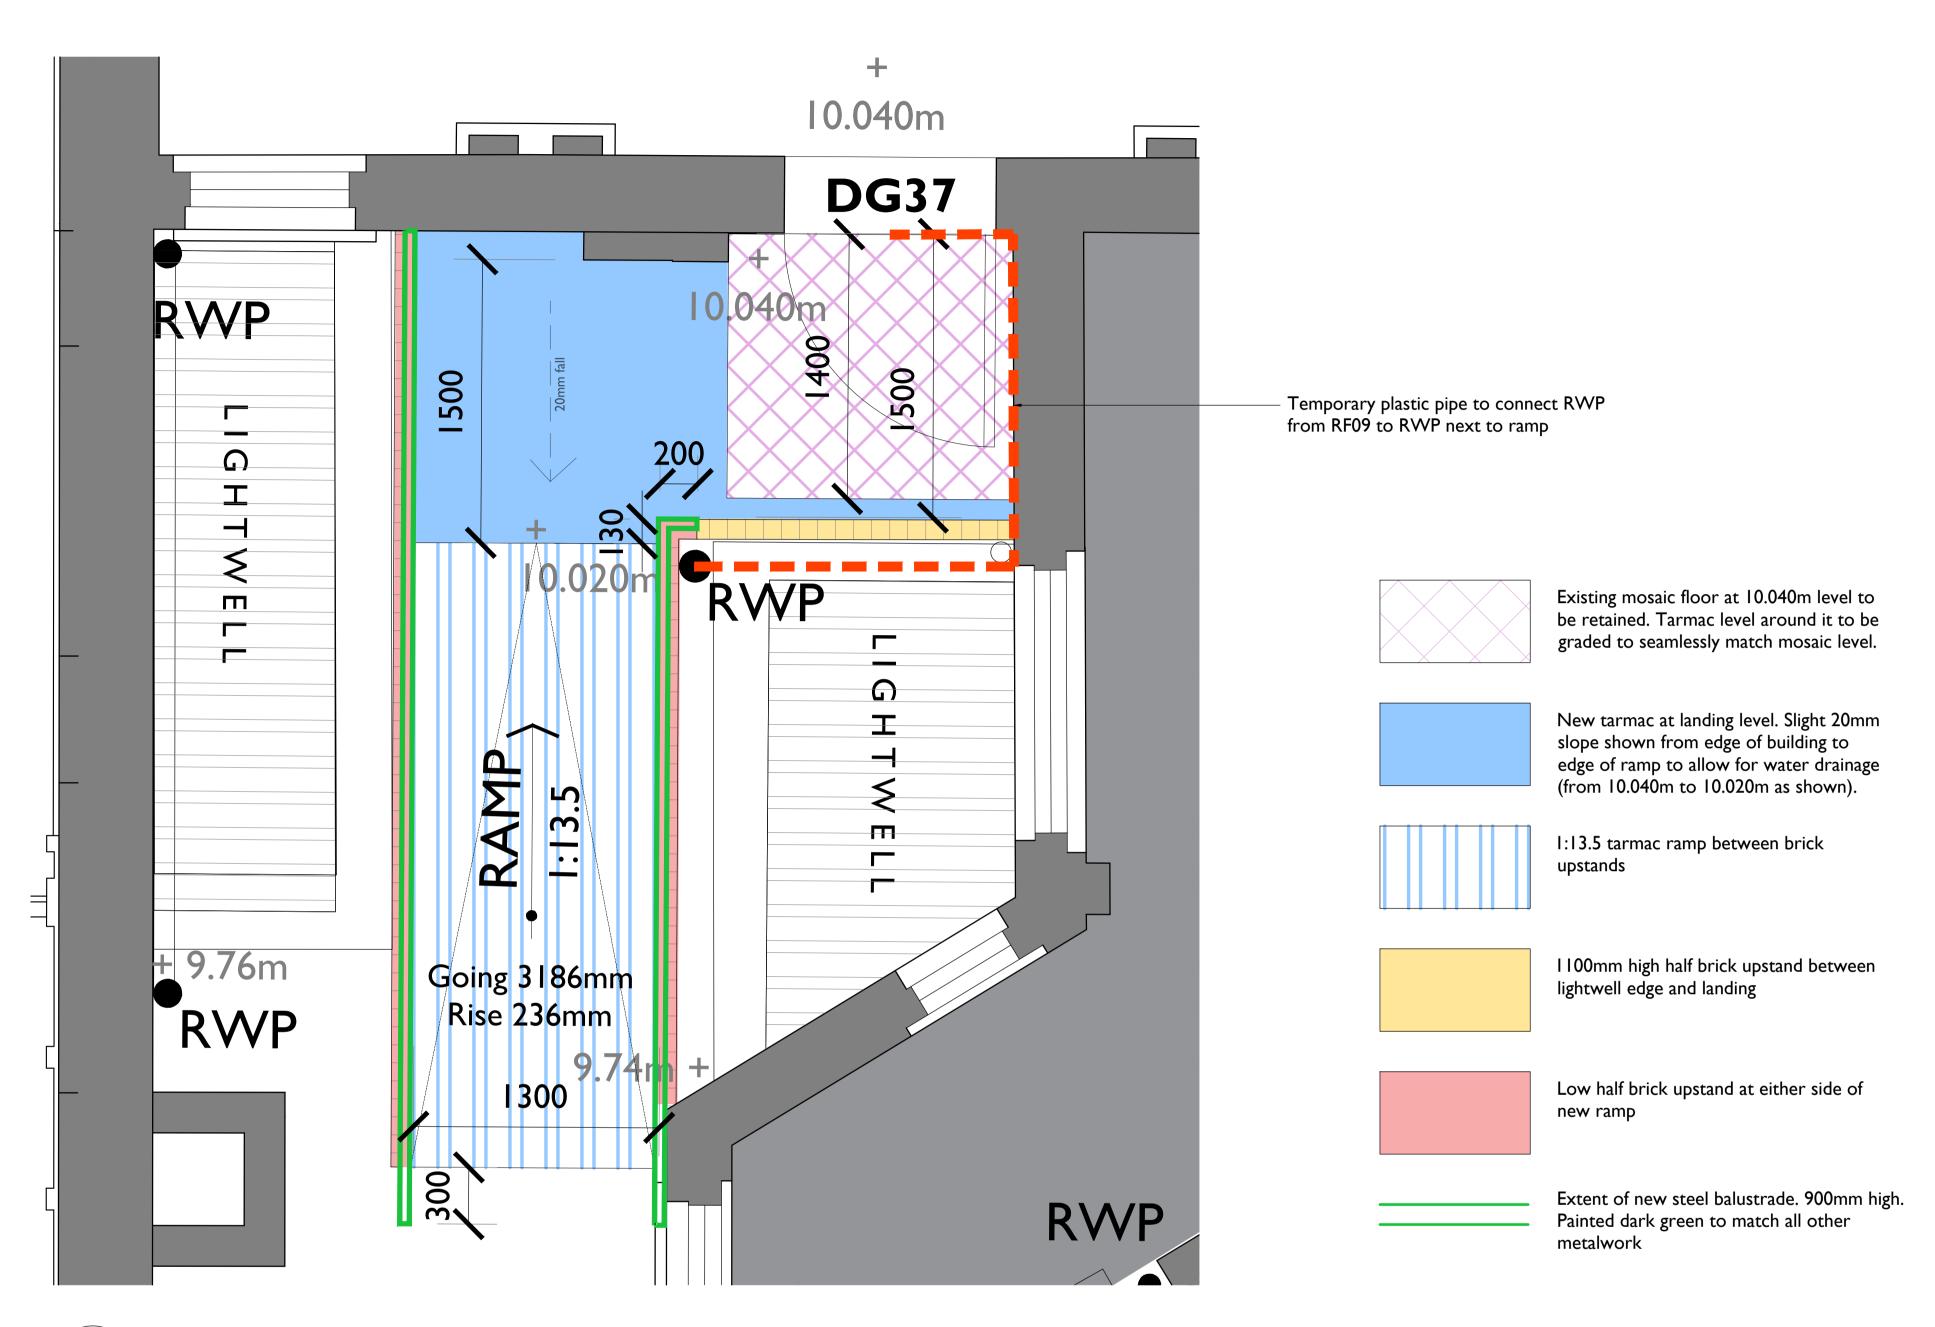

I Ramp plan 3055 1:20 tes:

26/09/2023 16:15:41

Drawings are based on survey data and may not accurately represent what is physically present.

Do not scale from this drawing. All dimensions are to be verified on site before proceeding with the work.

All dimensions are in millimeters unless noted otherwise.

Purcell shall be notified in writing of any discrepancies.

**Key Plan** not to scale

CLIENT

**Creative Youth Network** 

PROJE

**Bridewell Magistrates Court** 

JOB NUMBER

236092

PURCELL

TITLE

South Alleyway

South-East Entrance Ramp

SIZE SCALE LAST REVISED DRAWN CHECKED 31/08/2023

REV SUITABILITY/REASON FOR ISSUE

CO1 Construction

DRAWING NAME

236092-PUR-00-XX-DR-A-3055

Old Police Station, 6 St Peter's Court, Bedminster Parade, BS3 4AQ
© PURCELL 2019. PURCELL ® IS THE TRADING NAME OF PURCELL ARCHITECTURE LTD.