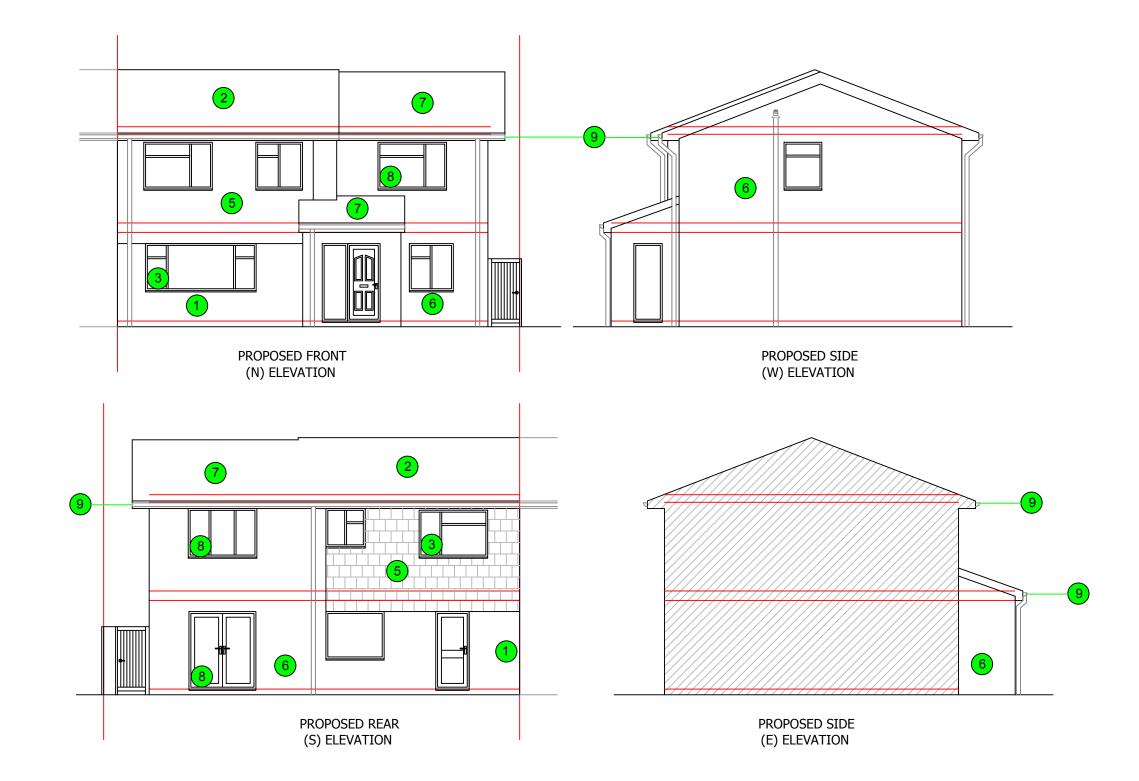

|  |          | D.Morris Design.                                                           | N          |          |    |    |    | BUILDING LEGEND | <ol> <li>EXISTING YELLOW BRICK</li> <li>EXISTING ROOF TILE</li> <li>EXISTING UPVC WHITE DOUBLE-GLAZED WINDOWS &amp; DOORS</li> <li>EXISTING BLACK GUTTERING AND RAINWATER GOODS</li> </ol> | COMMENCING WORKS AND ANY<br>DISCREPANCIES BROUGHT TO THE                 | GREENACRES                          |                            |                |                         |
|--|----------|----------------------------------------------------------------------------|------------|----------|----|----|----|-----------------|--------------------------------------------------------------------------------------------------------------------------------------------------------------------------------------------|--------------------------------------------------------------------------|-------------------------------------|----------------------------|----------------|-------------------------|
|  |          | t: +44(0)7552 777057<br>e: info@dmorrisdesign.com<br>www.dmorrisdesign.com | $\bigcirc$ |          |    |    |    |                 |                                                                                                                                                                                            |                                                                          | DRAWING NAME<br>PROPOSED ELEVATIONS |                            |                |                         |
|  |          | 128 City Road<br>London<br>EC1V 2NX                                        | CURTILAGE  | BOUNDARY |    |    |    |                 | PROPOSED YELLOW BRICK TO MATCH EXISTING                                                                                                                                                    |                                                                          | MR. AND MRS. ARCHER                 |                            |                | Scale<br>1:100          |
|  | D.MORRIS | Retail Design   Residential Design<br>Commercial Design   CAD Drafting     |            |          |    |    |    | 8               | PROPOSED ROOF TILE TO MATCH EXISTING<br>PROPOSED UPVC WHITE DOUBLE-GLAZED WINDOWS & DOORS TO MATCH EXISTING                                                                                |                                                                          | Page Size<br>A3                     | Job #. Drawn by<br>1217 AS | Approved<br>DM | INFORMATION<br>PLANNING |
|  |          |                                                                            | 2m         | 0        | 2m | 4m | 6m |                 | PROPOSED BLACK GUTTERING AND RAINWATER GOODS TO MATCH EXISTING                                                                                                                             | © Crown copyright and database rights 2023<br>Ordnance Survey 0100031673 | B Drawing Number 201                |                            |                | Date 13/02/24           |